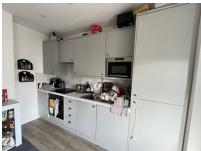

#### Description

Boasting its own private entrance, this inviting property features an expansive open-plan living area seamlessly integrated with a modern fitted kitchen. Comprising three generously sized double bedrooms and a modern shower room, it offers both style and comfort. Conveniently located near shops and top-rated schools catering to all ages, this home offers the perfect blend of convenience and contemporary living.

Parking is available on the road outside of the property and surrounding roads.

Call today to arrange a viewing today!

Room sizes -Lounge/Kitchen/Diner 16' 10" x 13' 1" (5.13m x 3.98m) Bedroom 1 12' 2" x 11' 3" (3.71m x 3.43m) Bedroom 2 11' 8" x 8' 10" (3.55m x 2.69m) Bedroom 3 11' 8" x 8' 0" (3.55m x 2.44m) Shower Room 5' 9" x 5' 1" (1.75m x 1.55m)