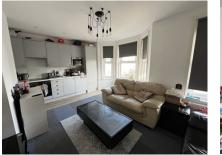

#### Description

Boasting its own private entrance, this inviting property features an expansive open-plan living area seamlessly integrated with a modern fitted kitchen. Comprising three generously sized double bedrooms and a modern shower room, it offers both style and comfort. Conveniently located near shops and top-rated schools catering to all ages, this home offers the perfect blend of convenience and contemporary living.

Parking is available on the road outside of the property and surrounding roads.

Call today to arrange a viewing today!

Room sizes -Lounge/Kitchen/Diner 16' 10" x 13' 1" (5.13m x 3.98m) Bedroom 1 12' 2" x 11' 3" (3.71m x 3.43m) Bedroom 2 11' 8" x 8' 10" (3.55m x 2.69m) Bedroom 3 11' 8" x 8' 0" (3.55m x 2.44m) Shower Room 5' 9" x 5' 1" (1.75m x 1.55m)