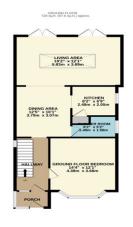

#### **Room Dimensions**

#### Floor Plan

TOTAL FLOOR AREA 1207 sq.8. (112.1 sq.rs.) approve, while every attempt has been reade to ensure the accuracy of the Aporpain Companie flows, measurements of the son, the accuracy of the Aporpain Companie flows, measurements of the son, selection, several every service, accuracy of the accuracy of the