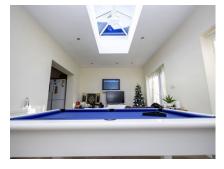

## **Description**

This student property is located 1.2 miles from the main BU Talbot Campus, and is in very good order throughout.

It has four bedrooms, with three very generous in size, modern shower rooms both upstairs and downstairs, modern kitchen, and superb lounge/communal space with a separate space for a dining table. The area features a fabulous skylight within the rear extension of the property.