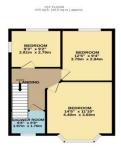

#### **Room Dimensions**

#### Floor Plan

TOTAL FLOOR AREA 1207 sq.8. (112.1 sq.rs.) approve, while every attempt has been reade to ensure the accuracy of the Aporpain Companie flows, measurements of the son, the accuracy of the Aporpain Companie flows, measurements of the son, selection, several every service, accuracy of the accuracy of the