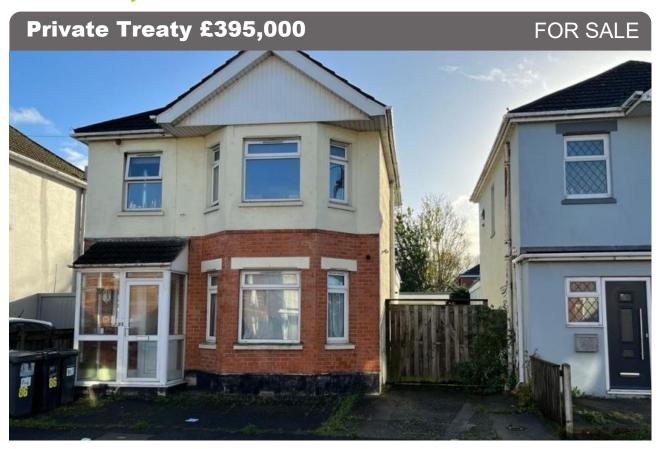

# 86 Ensbury Park Road, BH9

**Property Features:** 

### **Summary**

MRKT Property Experts are delighted to present this investment four bedroom student property which offers close to a 6% yield.

## **Description**

This student property is located 1.2 miles from the main BU Talbot Campus, and is in very good order throughout.

It has four bedrooms, with three very generous in size, modern shower rooms both upstairs and downstairs, modern kitchen, and superb lounge/communal space with a separate space for a dining table. The area features a fabulous skylight within the rear extension of the property.