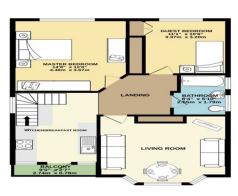

### **Floor Plan**

GROUND FLOOR 702 sq.ft. (65.2 sq.m.) approx.

White every attention to TOTAL ELGORI ATECH, 7/20 as 8.1 (155.2 as 11.1) approximately a second to the second to the second to the foreign contained from considerable and other second to the foreign contained from considerable and the second to the foreign contained from considerable and the second to the sec