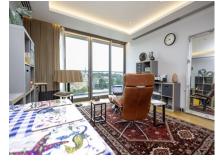

The apartment itself is on the seventh floor and offers fine aerial views of the town, the sea and pleasure gardens. These can be enjoyed from the ceiling to floor glass in the open plan living room and bedroom, and also outside from the balcony.

The open plan living area features a modern kitchen with bespoke Leicht kitchens with handleless doors, soft close function and integrated undercabinet lighting. Siemens appliances including an induction hob and Westins integrated extractor above. The sink unit features a Quooker Fusion Square combination boiling-water and mixer tap.