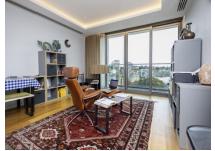

The apartment itself is on the seventh floor and offers fine aerial views of the town, the sea and pleasure gardens. These can be enjoyed from the ceiling to floor glass in the open plan living room and bedroom, and also outside from the balcony.

The open plan living area features a modern kitchen with bespoke Leicht kitchens with handleless doors, soft close function and integrated undercabinet lighting. Siemens appliances including an induction hob and Westins integrated extractor above. The sink unit features a Quooker Fusion Square combination boiling-water and mixer tap.