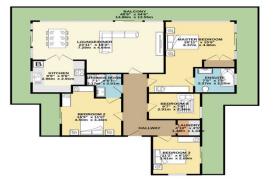

#### **Room Dimensions**

#### **Floor Plan**

TOTAL FLOOR AFEA: 13.03 weight (0.00%) and the second of t