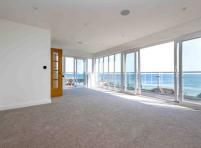

Step onto the terrace that surrounds the entire apartment, where you can choose to bask in the sun or find a shady spot while still enjoying the mesmerizing view. Upon entering the penthouse, you'll immediately notice the impeccable quality of the finish. The open plan living room and kitchen feature floor-to-ceiling glazing and doors that provide access to the entire external perimeter. Ceiling speakers have been thoughtfully installed for your AV system.