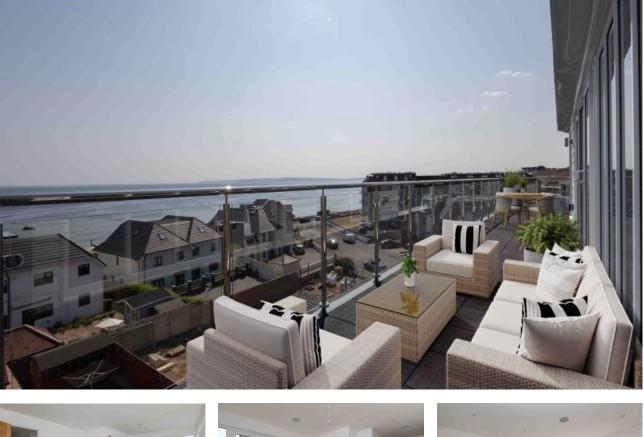

#### Summary

\*\*\*STUNNING 4 BEDROOM PENTHOUSE APARTMENT \*\*\* NEW HOME WARRANTY \*\*\* 999 YEAR LEASE \*\*\* Luxury living meets breathtaking views in this newly constructed penthouse apartment. A mere stone's throw from the overcliff, it offers panoramic vistas stretching from the Isle of White to the Purbecks and over Mudeford...

#### Description

Prepare to be captivated by the breathtaking views that await you in this stunning newly constructed penthouse apartment. As you park your vehicle in one of the two allocated spaces, you can easily access the top floor using the lift. The penthouse occupies the entire roof space and is situated on the cliffs edge, offering panoramic views that stretch from the Isle of White to the Purbecks, including a captivating view over Mudeford.

Step onto the terrace that surrounds the entire apartment, where you can choose to bask in the sun or find a shady spot while still enjoying the mesmerizing view. Upon entering the penthouse, you'll immediately notice the impeccable quality of the finish. The open plan living room and kitchen feature floor-to-ceiling glazing and doors that provide access to the entire external perimeter. Ceiling speakers have been thoughtfully installed for your AV system.