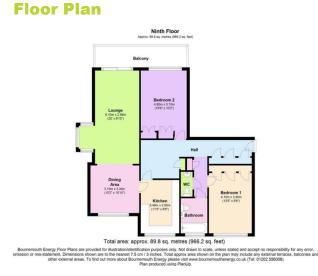

#### **Room Dimensions**

#### Description

Situated on the 8th floor in Avon House, this purpose built apartment block is located on Bournemouth's prestigious West Cliff. The block has superbly maintained grounds and communal areas. In addition with this apartment you get one allocated underground parking space and also there are first come first served visitor bays.

The apartment is a spacious layout with all of the rooms accessed via a nice entrance hallway. Both bedrooms are ample sized doubles and both extremely bright. The lounge diner stretches the depth of the entire property so has plenty of room for a dining table as well as your living room furniture.