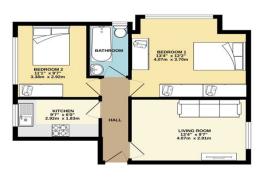

#### **Room Dimensions**

#### **Floor Plan**

GROUND FLOOR 513 sq.ft. (47.6 sq.m.) approx.

TOTAL FLOOR AREA 55.3 mg 8: (47.6 mg m.) approx.
While every aftering his been made to ensure the annurary of the Norpher conspired him. exequences of desired annual properties of the contraction of the