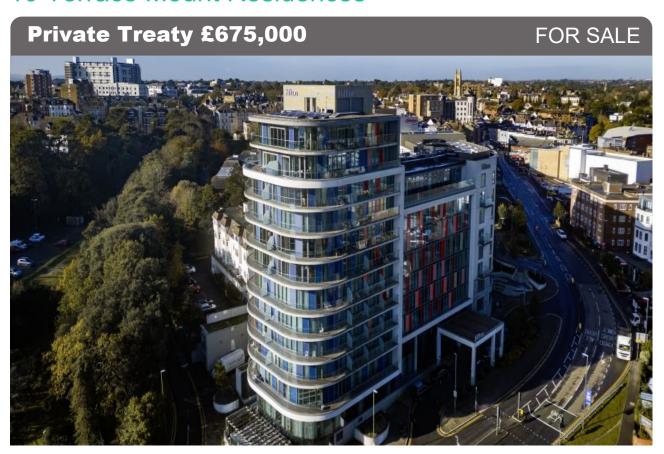

The apartment itself is on the 10th floor and the property features an incredible 258sqf wrap around balcony, offering some of the very best views in Bournemouth of the beach, sea, Isle of Wight, Sandbanks, Purbeck and the town itself. These can be enjoyed from the ceiling to floor glass in the open plan living room and bedrooms.

The open plan living area features a modern kitchen with bespoke Leicht kitchens with handleless doors, soft close function and integrated undercabinet lighting. Siemens appliances including an induction hob and Westins integrated extractor above. The sink unit features a Quooker Fusion Square combination