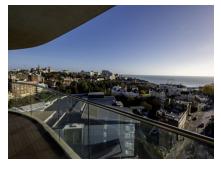

The open plan living area features a modern kitchen with bespoke Leicht kitchens with handleless doors, soft close function and integrated undercabinet lighting. Siemens appliances including an induction hob and Westins integrated extractor above. The sink unit features a Quooker Fusion Square combination