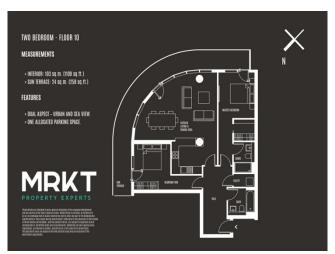

# Floor Plan

The apartment itself is on the 10th floor and the property features an incredible 258sqf wrap around balcony, offering some of the very best views in Bournemouth of the beach, sea, Isle of Wight, Sandbanks, Purbeck and the town itself. These can be enjoyed from the ceiling to floor glass in the open plan living room and bedrooms.