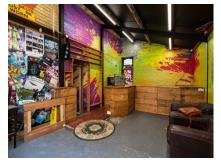

#### **Description**

\*ONLINE AUCTION - see description for details.\*

The flexible space is offered with two sizeable rooms, the main shop frontage which forms the freehold for the shop and an adjoined basement/storage area with WC that is subject to leasehold from the residential block above, so there are 2 titles, for 6 and 6a that forms the purchase price. The previous owners used the property as a vape shop ( previously a jeweller ), but the position and size does lend itself well to any small or up and coming business, especially being so close to Bournemouth pedestrianised High street. The property will need refitting to suit, in particular the basement storage and connect facilities, the current owners did install new electrics, electric roller shutter and intruder alarm. The unit has a high vaulted ceiling with an exposed steel roof structure. 6 Verulam Place is accessed via 6A and comprises a workshop and store area.