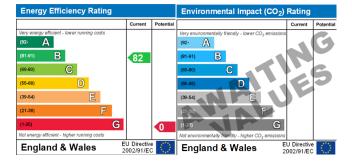

basement/storage area with WC that is subject to leasehold from the residential block above, so there are 2 titles, for 6 and 6a that forms the purchase price. The previous owners used the property as a vape shop ( previously a jeweller ), but the position and size does lend itself well to any small or up and coming business, especially being so close to Bournemouth pedestrianised High street. The property will need refitting to suit, in particular the basement storage and connect facilities, the current owners did install new electrics, electric roller shutter and intruder alarm. The unit has a high vaulted ceiling with an exposed steel roof structure. 6 Verulam Place is accessed via 6A and comprises a workshop and store area.

**Room Dimensions** 

Floor Plan

#### **EPC Certificate**



### **Additional Information**

- Council Tax Band:
- Lease Length:
- Service Charge:
- Ground Rent: