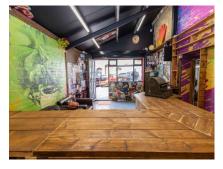

#### **Description**

\*ONLINE AUCTION - see description for details.\*

The flexible space is offered with two sizeable rooms, the main shop frontage which forms the freehold for the shop and an adjoined basement/storage area with WC that is subject to leasehold from the residential block above, so there are 2 titles, for 6 and 6a that forms the purchase price. The previous owners used the property as a vape shop ( previously a jeweller ), but the position and size does lend itself well to any small or up and coming business, especially being so close to Bournemouth pedestrianised High street. The property will need refitting to suit, in particular the basement storage and connect facilities, the current owners did install new electrics, electric roller shutter and intruder alarm. The unit has a high vaulted ceiling with an exposed steel roof structure. 6 Verulam Place is accessed via 6A and comprises a workshop and store area.