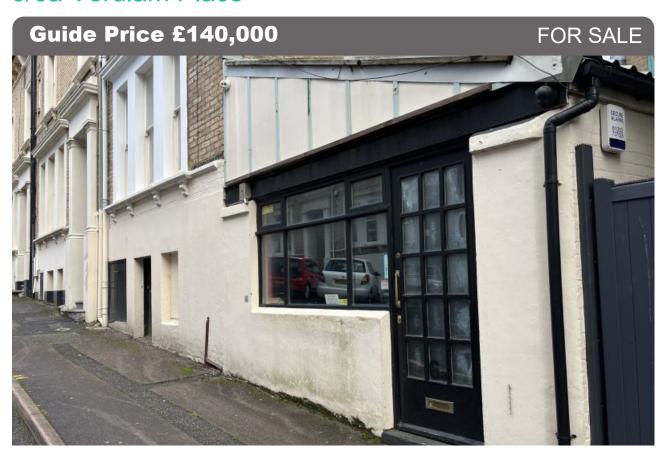

# 6/6a Verulam Place

#### **Summary**

\*ONLINE AUCTION\* MRKT Property Experts are pleased to present this opportunity to purchase a commercial unit located in central Bournemouth, this 2 part retail unit is offered with vacant possession and no forward chain.

#### **Description**

\*ONLINE AUCTION - see description for details.\*

The flexible space is offered with two sizeable rooms, the main shop frontage which forms the freehold for the shop and an adjoined basement/storage area with WC that is subject to leasehold from the residential block above, so there are 2 titles, for 6 and 6a that forms the purchase price. The previous owners used the property as a vape shop ( previously a jeweller ), but the position and size does lend itself well to any small or up and coming business, especially being so close to Bournemouth pedestrianised High street. The property will need refitting to suit, in particular the basement storage and connect facilities, the current owners did install new electrics, electric roller shutter and intruder alarm. The unit has a high vaulted ceiling with an exposed steel roof structure. 6 Verulam Place is accessed via 6A and comprises a workshop and store area.