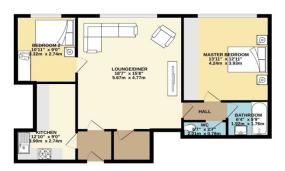

#### **Floor Plan**

4TH FLOOR 793 sq.ft. (73.6 sq.m.) approx.

TOTAL FLOOR AREA: 793 sq.8, (73.6 sq.m.) approx.

White every attempt has been reade to ensure the annuary of the disciplian continued been, reasourments of doors, wedness, morns and any other downs are approximate and so respectively in taken for any error, oresions or mis observers. This jaken to the fluctured purposes only and should be used as such by any properties the purposes. The survivars is updated by the been timed and in gluestime updated by purposes and approximant should have not been stored and in gluestime.