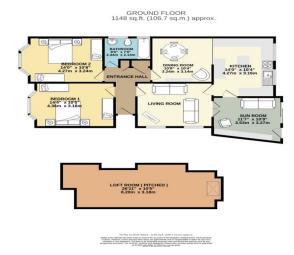

ew Primary School catchment area.

This delightful property, which has served as a cherished long-term home for its previous owners, is now ready to embrace new occupants. The property offers significant scale for extending and improving and whilst some modernisation will most likely be desired, the bungalow is in good condition and offers a move-in standard, allowing owners to add their personal touch and create their dream space in their own time.

With two bedrooms, and two reception spaces which flow around the property and the kitchen space which makes a fantastic family home or downsize from a larger house. There is one family bathroom, and garden room. Additionally there is a hobbies room in the loft space, which has potential to be used as

### **Room Dimensions**

### Floor Plan



### **EPC Certificate**



### **Additional Information**

- Council Tax Band: D
- Lease Length:
- Service Charge:
- Ground Rent: