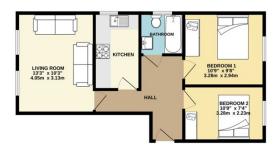

#### **Room Dimensions**

#### Floor Plan

FIRST FLOOR 494 sq.ft. (45.9 sq.m.) approx.