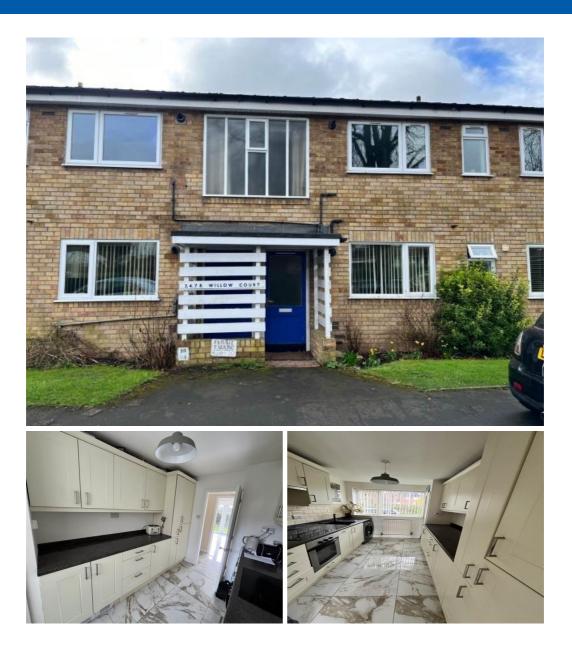

### Situation

2 Double bedroom ground floor flat in Lichfield Located on the Tamworth Road in Lichfield, within easy walking distance to the city centre and train station. The property is ground floor with access into the lovely maintained communal garden from the lounge French doors. The lounge is a large space that can also be used for dining with wonderful views of the gardens. The kitchen is modern and comes with an integrated dishwasher, oven and hob. Both double bedrooms have built in wardrobes and in the hallway there are 2 large storage cupboards. . The bathroom has the benefit of a bath with a shower above. Parking Available, gas central heating, access to the canal The property has been floor tiled throughout and is gas central heated. Rent £900pcm Deposit £1000 Council Tax band B