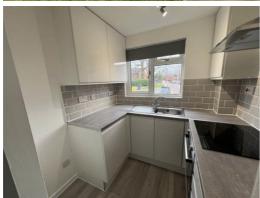

#### Situation

One Bedroom House.(cluster house) On the ground floor there is a L shaped lounge and a newly fitted kitchen with integrated oven and hob. Spiral staircase up to the first floor. Large double bedroom and bathroom with shower above the bath. Electric heating and double glazing. Carpet to living areas and lino in kitchen and bathroom. Porch with cupboard for washing machine. One allocated parking space. garden. Front Refurbished throughout