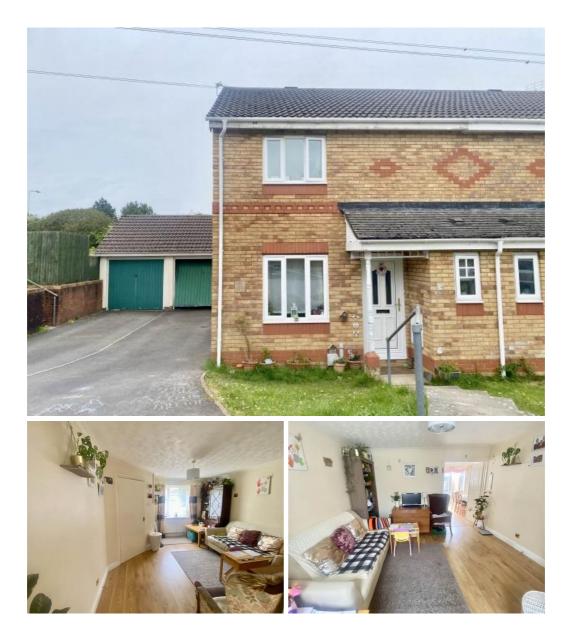

# Bron Hafod

, Broadlands, Bridgend, CF31 5DL

#### Situation

Porters are pleased to present three bedroom this semi detached house conveniently located in the modern development of Broadlands. The property comprises of a fitted kitchen/diner, lounge and WC to the ground floor. Whilst the first floor has three bedrooms and a bathroom. Outside there are gardens to the front and rear with driveway parking and a garage. Close proximity to Bridgend Town Centre and Junction 36 of the M4. Unfurnished. Call Porters today on 01656 766666 to arrange an appointment. Evening appointments available until 7:30pm. Deposit amount £1050