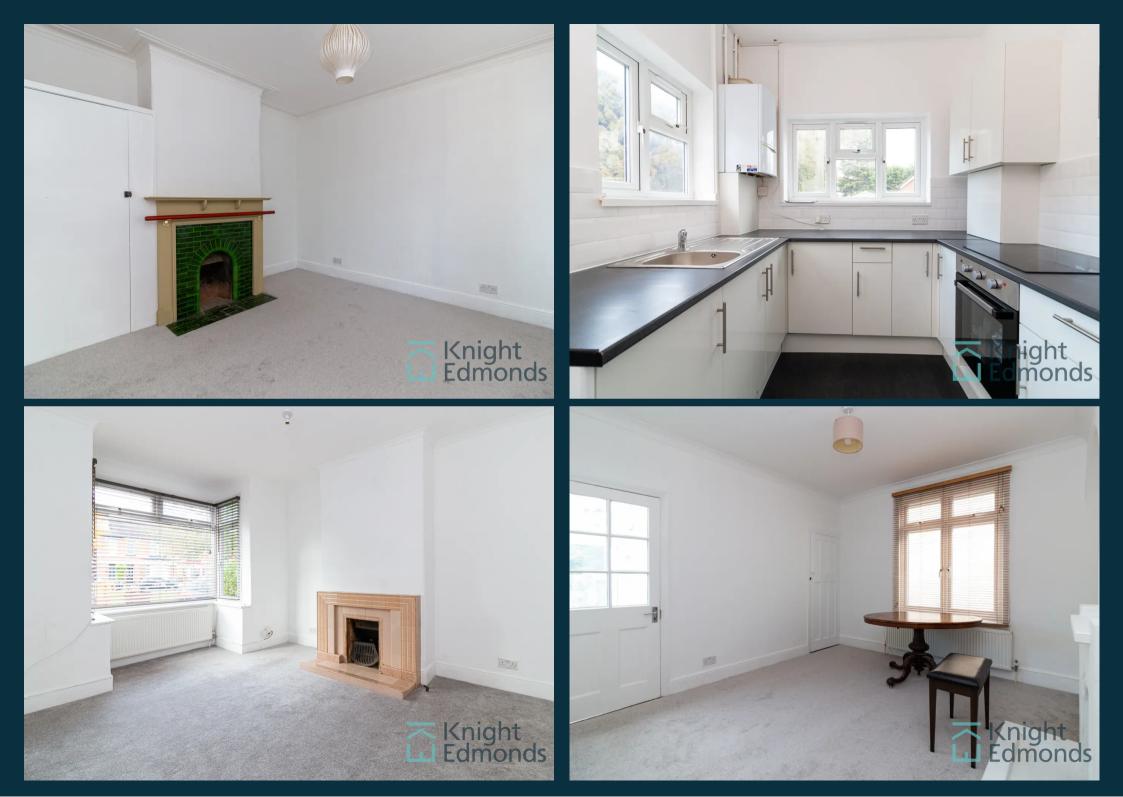

Tenure: Freehold

EPC Energy Efficiency Rating: E

EPC Environmental Impact Rating: F

- Private drive to the front
- Shared drive to the side with access to hard standing to rear
- Spacious Rear Garden
- Two Double Bedrooms
- Brand New Kitchen & Wet Room
- Popular conservation area
- Pleasant views to green at the front
- Private garden that's not overlooked
- No Onward Chain