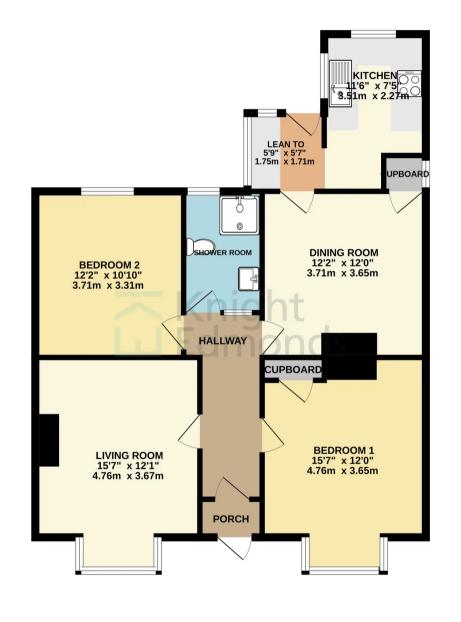

Scan to view online!

TOTAL FLOOR AREA : 853 sq.ft. (79.2 sq.m.) approx.

Whilst every attempt has been made to ensure the accuracy of the toophan contained here, measurements of doors, windows, rooms and any other items are approximate and no responsibility is taken for any erorr, omission or mis-statement. This plan is for illustrative purposes only and should be used as such by any prospective purchaser. The services, systems and appliances shown have not been tested and no guarantee as to their operability or efficiency can be given. Made with Metropix ©2023 Scan to book a viewing!