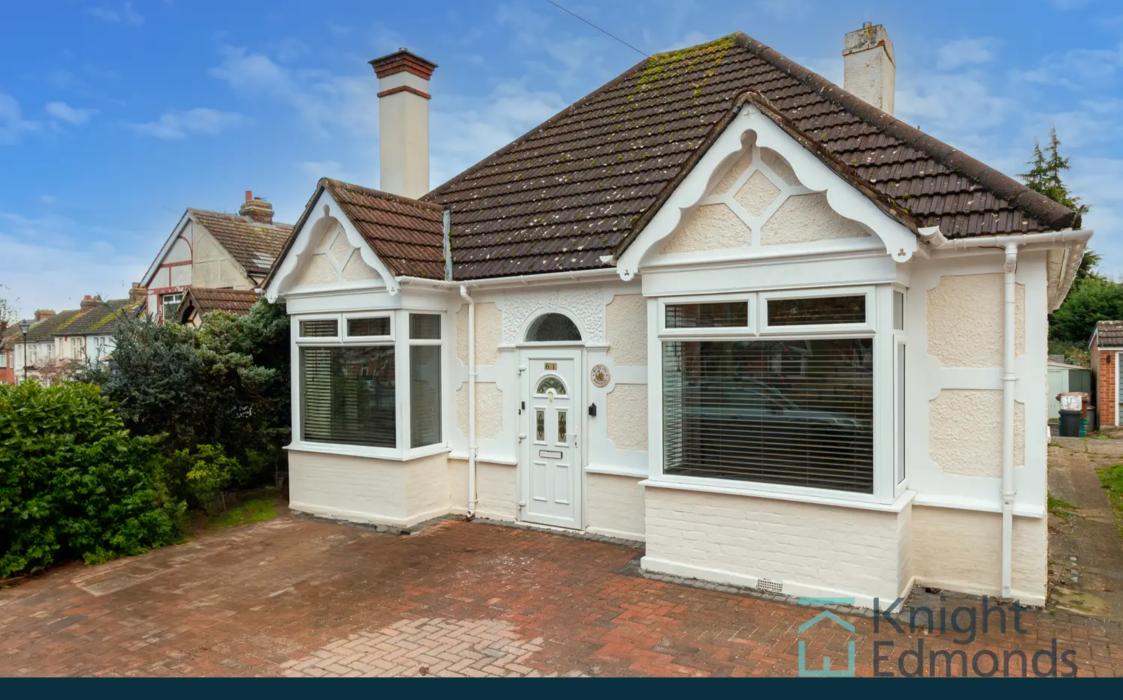

Holmside, Gillingham Offers Over £375,000

## Holmside

## Gillingham, Kent

Charming 2- double bed bungalow | Popular conservation area | Private drive | Ample parking | Tranquil rear garden | Not overlooked | Spacious interior | Brand new kitchen | Wet room | No onward chain | Great outdoor space Council Tax band: D

Tenure: Freehold

EPC Energy Efficiency Rating: E

EPC Environmental Impact Rating: F

- Private drive to the front
- Shared drive to the side with access to hard standing to rear
- Spacious Rear Garden
- Two Double Bedrooms
- Brand New Kitchen & Wet Room
- Popular conservation area
- Pleasant views to green at the front
- Private garden that's not overlooked
- No Onward Chain