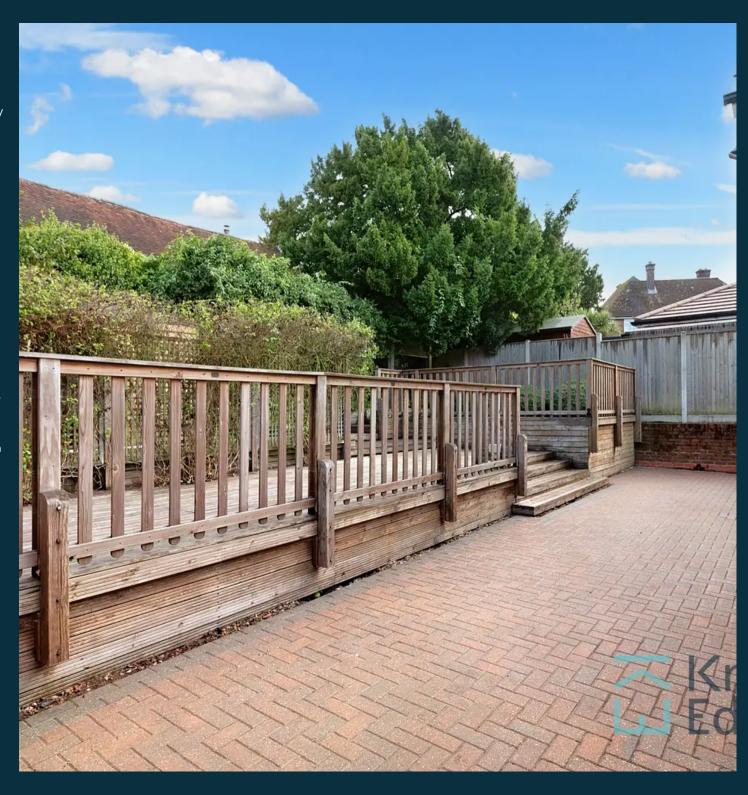

The rear garden is a delightful outdoor oasis, featuring a well-maintained decked area. This space is perfect for outdoor dining, entertaining, or simply unwinding after a long day. Whether you're hosting a summer barbecue or enjoying a quiet evening under the stars, this garden provides the ideal backdrop for all your outdoor activities.

Two sheds are also included, which can be useful for storing garden tools and equipment. A detached single garage with an electric roller door provides secure parking or additional

 GROUND FLOOR
 1ST FLOOR
 OUTBUILDING