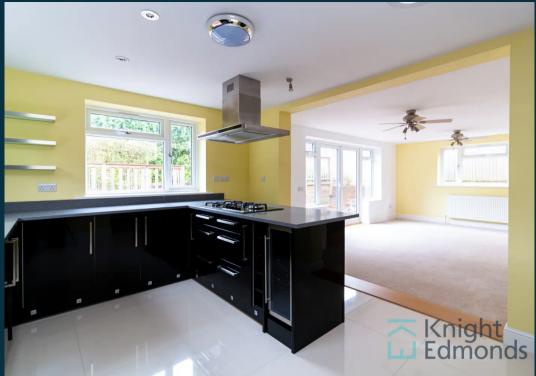

The ground floor also boasts a cozy living room, providing an ideal space for relaxation and entertainment. A separate shower room ensures convenience for guests and residents alike. The heart of the home is the spacious open-plan kitchen and dining area. This well-appointed space includes a utility room for added convenience and opens up to the rear garden through patio doors, flooding the area with natural light.