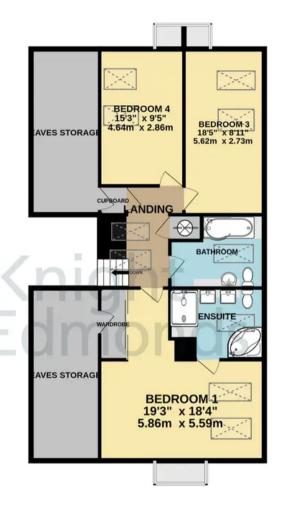

Venturing upstairs, you'll discover three more double bedrooms, each offering comfort and style. The main bedroom is a true retreat, featuring its own en-suite bath and shower room, ensuring a luxurious experience. A separate family bathroom on this level adds to the convenience of daily living. Abundant built-in storage throughout the property ensures that you'll have ample space for your belongings.

 1385 sq.ft. (128.7 sq.m.) approx.
 839 sq.ft. (77.9 sq.m.) approx.
 200 sq.ft. (18.6 sq.m.) approx.

Scan to view online!

Whilst every attempt has been made to ensure the accuracy of the floorplan contained here, measurements of doors, windows, rooms and any other items are approximate and no responsibility is taken for any error, omission or mis-statement. This plan is for illustrative purposes only and should be used as such by any prospective purchaser. The services, systems and appliances shown have not been tested and no guarantee as to their operability or efficiency can be given.