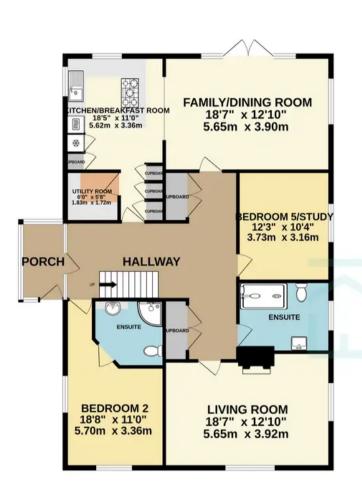

As you step through the inviting large porch, you'll be greeted by a spacious and elegant hallway, setting the tone for the entire property. To the right, you'll find one of the five generously-sized double bedrooms, complete with its own en-suite shower room. This bedroom is a true gem, offering privacy and convenience for guests or family members staying over. Another double bedroom on the ground floor can serve various purposes, from a home office to a playroom, adapting to your unique needs.

The ground floor also boasts a cozy living room, providing an ideal space for relaxation and entertainment. A separate shower room ensures convenience for guests and residents alike. The heart of the home is the spacious open-plan kitchen and dining area. This well-appointed space includes a utility room for added convenience and opens up to the rear garden through patio doors, flooding the area with natural light.

 1385 sq.ft. (128.7 sq.m.) approx.
 839 sq.ft. (77.9 sq.m.) approx.
 200 sq.ft. (18.6 sq.m.) approx.

Scan to view online!

Whilst every attempt has been made to ensure the accuracy of the floorplan contained here, measurements of doors, windows, rooms and any other items are approximate and no responsibility is taken for any error, omission or mis-statement. This plan is for illustrative purposes only and should be used as such by any prospective purchaser. The services, systems and appliances shown have not been tested and no guarantee as to their operability or efficiency can be given.