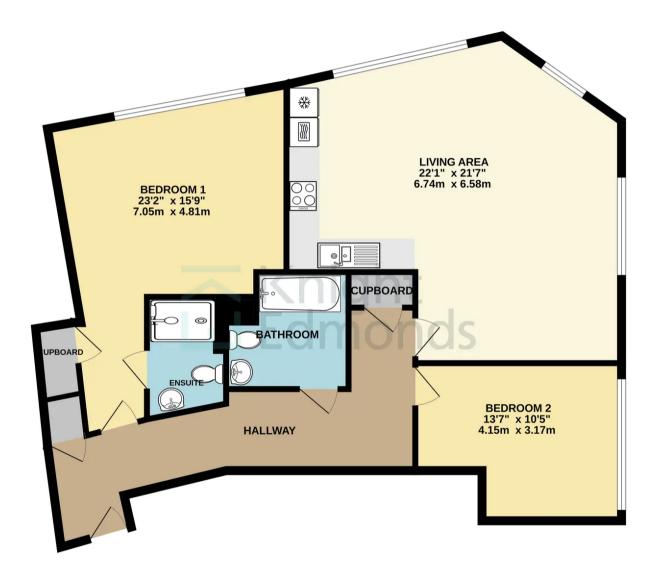

As you step inside, you'll be greeted by a generously proportioned hallway, setting the tone for the spaciousness and comfort that defines this apartment.

The apartment boasts two well-appointed double bedrooms. The main bedroom comes complete with convenient built-in storage and its own en-suite shower room, providing you with a private sanctuary to relax and unwind.

You'll find additional built-in storage in the hallway, ensuring you have plenty of space to keep your belongings organized and out of sight.

Enjoy the convenience of a separate family bathroom, making mornings and evenings a breeze for both residents and guests.

## 1006 sq.ft. (93.5 sq.m.) approx.

Scan to view online!

Scan to

book a

viewing!

TOTAL FLOOR AREA: 1006 sq.ft. (93.5 sq.m.) approx.