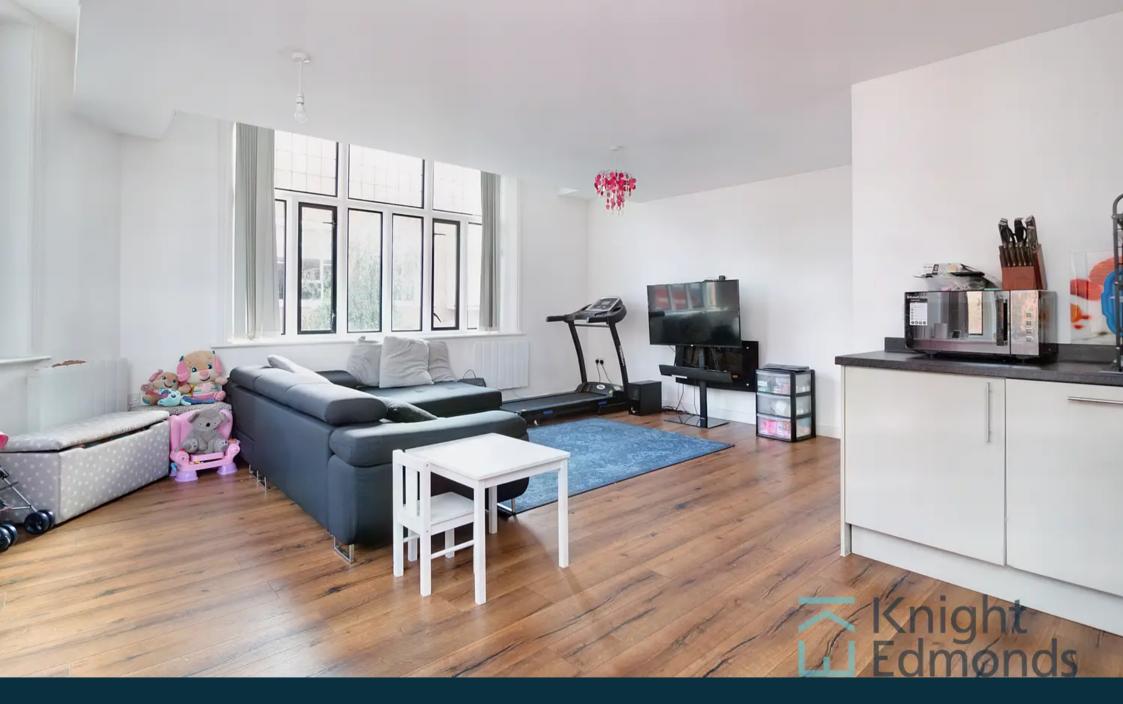

The heart of this apartment is the open-plan kitchen and living area, designed to create a harmonious flow of space and light. Dual aspect windows flood the room with natural light, creating a warm and inviting atmosphere that's perfect for both relaxation and entertainment.