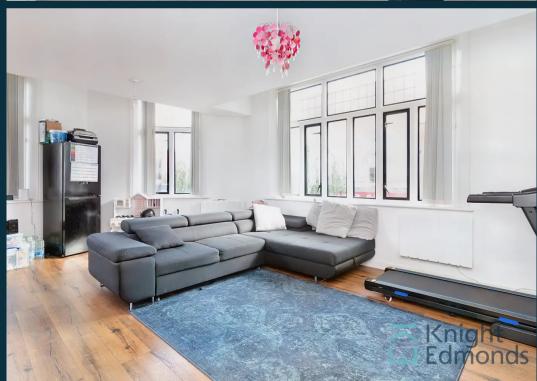

The heart of this apartment is the open-plan kitchen and living area, designed to create a harmonious flow of space and light. Dual aspect windows flood the room with natural light, creating a warm and inviting atmosphere that's perfect for both relaxation and entertainment.