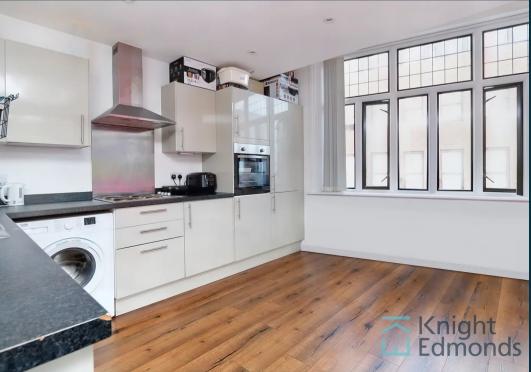

The heart of this apartment is the open-plan kitchen and living area, designed to create a harmonious flow of space and light. Dual aspect windows flood the room with natural light, creating a warm and inviting atmosphere that's perfect for both relaxation and entertainment.