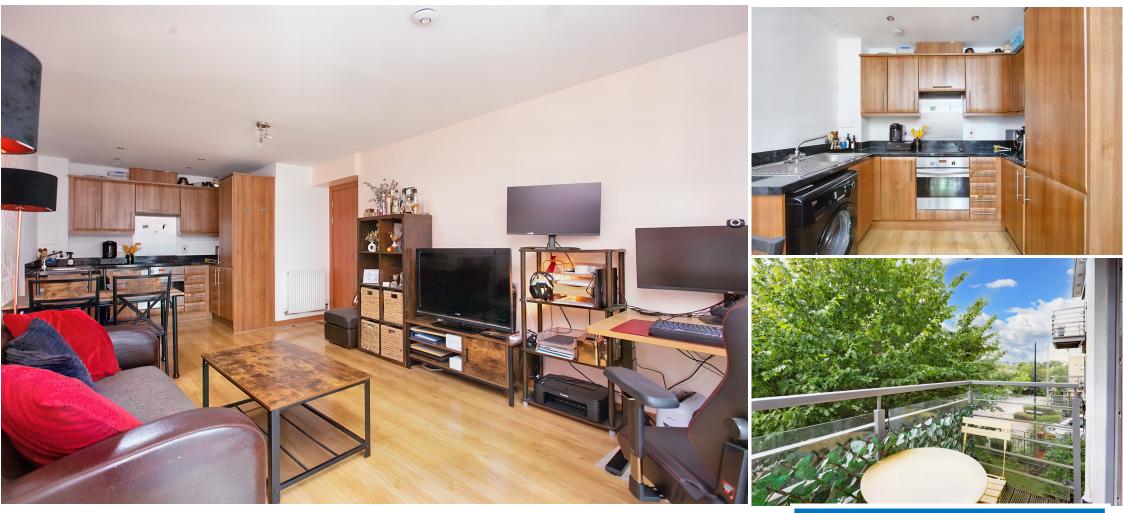

## Knight Edmonds

Making moving simple.

Presenting a charming 1-bedroom apartment that offers an inviting open plan living space, perfect for comfortable modern living. This residence boasts the added bonus of a private balcony that overlooks the serene communal gardens, creating a tranquil retreat within the heart of the city.

Nestled on the first floor, this apartment enjoys an elevated vantage point while remaining easily accessible. The thoughtful layout provides a seamless flow between the living, dining, and kitchen areas, making it an ideal setting for both relaxation and entertaining.

The communal gardens provide a green oasis, offering residents the opportunity to unwind and enjoy outdoor activities. Whether you're a first-time buyer looking for the perfect starter home or an astute investor seeking a promising venture, this property ticks all the boxes.

- Open Plan Living
- Private Balcony
- Allocated Parking Space
- Access to Well-Maintained Communal Gardens
- Close to the River Medway