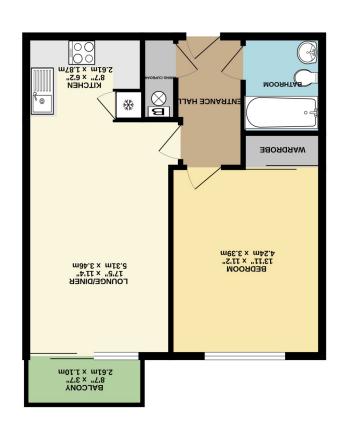

## Stafford Gardens, Maidstone, ME15 6GZ

513 sq.ft. (47.7 sq.m.) approx.

The Seller of this property has provided a detailed 'Buyer Information Pack' which contains additional information about their property. This is designed