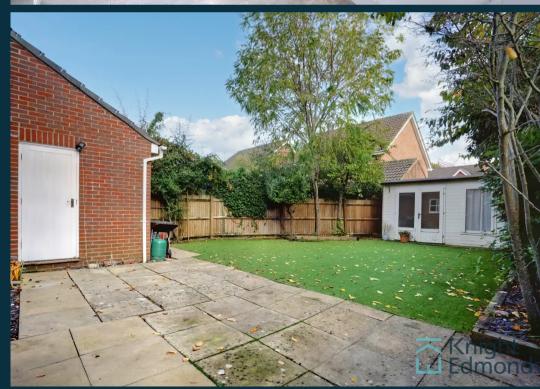

## **Joy Wood**

Boughton Monchelsea, Maidstone

Well-presented 4-bed family home with open layout, cosy lounge, dining room with garden access, spacious kitchen with integrated appliances, convenient w.c. Upper floor features 4 bedrooms, 3 with built-in wardrobes, main bedroom with en-suite. Landscaped front garden, driveway, garage. Low maintenance rear garden with artificial turf, outbuilding serving as office space. Excellent transport links. A perfect home for a growing family. Don't miss out! Contact us for a viewing.

Council Tax band: E

Tenure: Freehold

EPC Energy Efficiency Rating: C

EPC Environmental Impact Rating: D

- GUIDE PRICE £450,000 £500,000
- CHAIN FREE
- EN-SUITE AND FAMILY BATHROOM
- GARAGE AND DRIVEWAY
- USEFUL DOWNSTAIRS CLOAKROOM
- OUTBUILDING WITH POWER