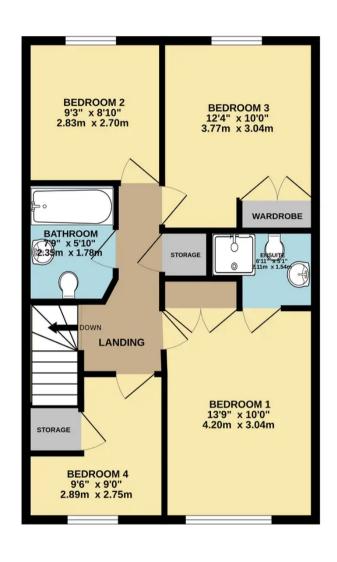

## **Joy Wood**

Boughton Monchelsea, Maidstone

Well-presented 4-bed family home with open layout, cosy lounge, dining room with garden access, spacious kitchen with integrated appliances, convenient w.c. Upper floor features 4 bedrooms, 3 with built-in wardrobes, main bedroom with en-suite. Landscaped front garden, driveway, garage. Low maintenance rear garden with artificial turf, outbuilding serving as office space. Excellent transport links. A perfect home for a growing family. Don't miss out! Contact us for a viewing.

Scan to view online!

Whilst every attempt has been made to ensure the accuracy of the floorplan contained here, measurements of doors, windows, rooms and any other items are approximate and no responsibility is taken for any error, omission or mis-statement. This plan is for illustrative purposes only and should be used as such by any prospective purchaser. The services, systems and appliances shown have not been tested and no guarantee as to their operability or efficiency can be given.