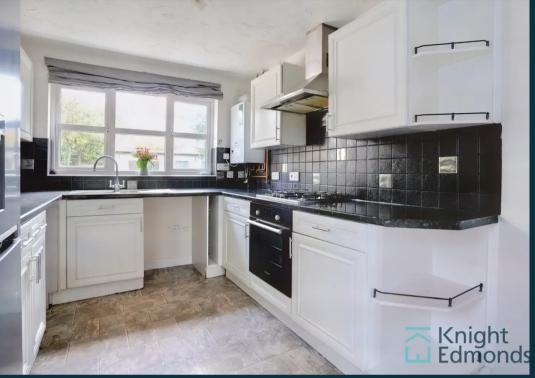

## **Joy Wood**

Boughton Monchelsea, Maidstone

Well-presented 4-bed family home with open layout, cosy lounge, dining room with garden access, spacious kitchen with integrated appliances, convenient w.c. Upper floor features 4 bedrooms, 3 with built-in wardrobes, main bedroom with en-suite. Landscaped front garden, driveway, garage. Low maintenance rear garden with artificial turf, outbuilding serving as office space. Excellent transport links. A perfect home for a growing family. Don't miss out! Contact us for a viewing.