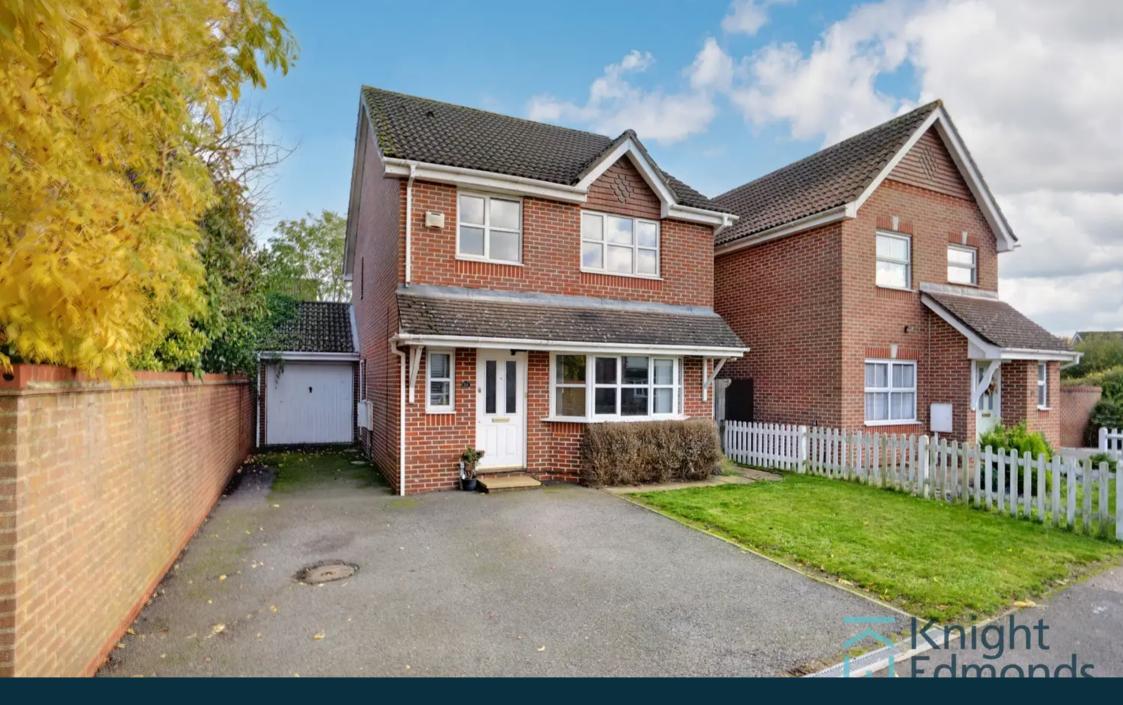

Joy Wood, Boughton Monchelsea

Guide Price £450,000 - £500,000

## **Joy Wood**

Boughton Monchelsea, Maidstone

Well-presented 4-bed family home with open layout, cosy lounge, dining room with garden access, spacious kitchen with integrated appliances, convenient w.c. Upper floor features 4 bedrooms, 3 with built-in wardrobes, main bedroom with en-suite. Landscaped front garden, driveway, garage. Low maintenance rear garden with artificial turf, outbuilding serving as office space. Excellent transport links. A perfect home for a growing family. Don't miss out! Contact us for a viewing.

Council Tax band: E

Tenure: Freehold

EPC Energy Efficiency Rating: C

EPC Environmental Impact Rating: D

- GUIDE PRICE £450,000 £500,000
- CHAIN FREE
- EN-SUITE AND FAMILY BATHROOM
- GARAGE AND DRIVEWAY
- USEFUL DOWNSTAIRS CLOAKROOM
- OUTBUILDING WITH POWER