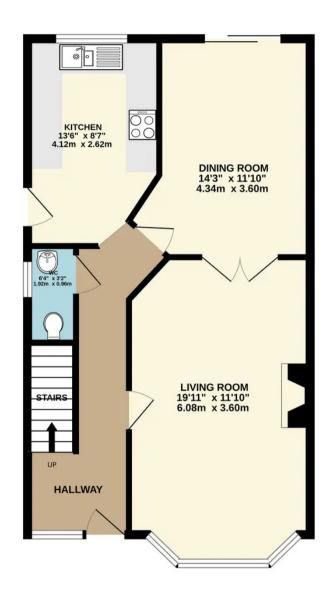

## **Joy Wood**

Boughton Monchelsea, Maidstone

Well-presented 4-bed family home with open layout, cosy lounge, dining room with garden access, spacious kitchen with integrated appliances, convenient w.c. Upper floor features 4 bedrooms, 3 with built-in wardrobes, main bedroom with en-suite. Landscaped front garden, driveway, garage. Low maintenance rear garden with artificial turf, outbuilding serving as office space. Excellent transport links. A perfect home for a growing family. Don't miss out! Contact us for a viewing.

Scan to view online!

Whilst every attempt has been made to ensure the accuracy of the floorplan contained here, measurements of doors, windows, rooms and any other items are approximate and no responsibility is taken for any error, omission or mis-statement. This plan is for illustrative purposes only and should be used as such by any prospective purchaser. The services, systems and appliances shown have not been tested and no guarantee as to their operability or efficiency can be given.