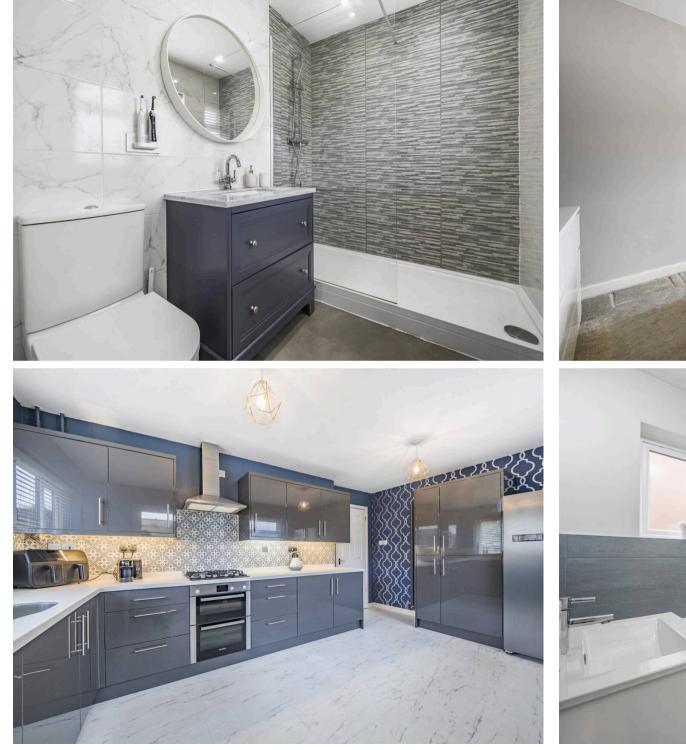

Council Tax band: E

Tenure: Freehold

EPC Energy Efficiency Rating: D

EPC Environmental Impact Rating: D

Unusually the property provides four reception rooms on the ground floor, including a converted garage with its own separate entrance lending itself perfectly for any buyer who works from home, perhaps they run their own small business or are looking for a "granny annex". There's a modern kitchen with space for table and chairs, and a conservatory overlooking the garden making up the ground floor. On the first floor you'll find a very generous principle bedroom with lots of natural light and a stunning en-suite with all the modern finishes you would ever need. Three additional double bedrooms and another wellequipped family bathroom make up the rest of the first floor.