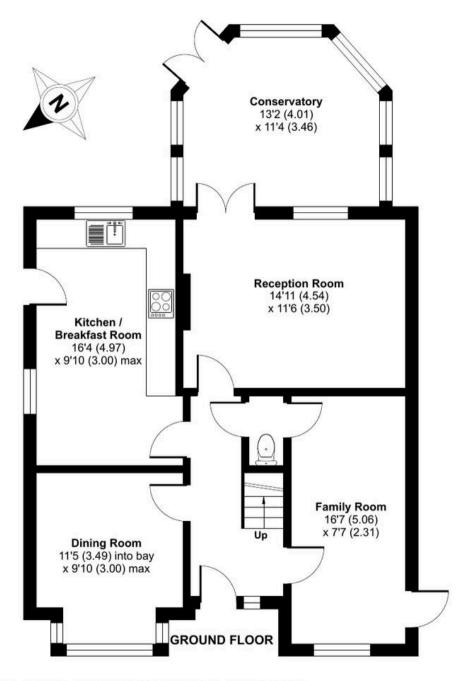

Council Tax band: E

Tenure: Freehold

EPC Energy Efficiency Rating: D

EPC Environmental Impact Rating: D

Unusually the property provides four reception rooms on the ground floor, including a converted garage with its own separate entrance lending itself perfectly for any buyer who works from home, perhaps they run their own small business or are looking for a "granny annex". There's a modern kitchen with space for table and chairs, and a conservatory overlooking the garden making up the ground floor. On the first floor you'll find a very generous principle bedroom with lots of natural light and a stunning en-suite with all the modern finishes you would ever need. Three additional double bedrooms and another wellequipped family bathroom make up the rest of the first floor.

In total the property is close to 1,500 square foot of internal living space, and being positioned on an enviable corner plot the house further benefits from a large landscaped rear garden and plenty of off road parking for multiple vehicles.

## St. Margarets Road, WR11

Approximate Area = 1453 sq ft / 135 sq m For identification only - Not to scale

ASSOCIATES

Floor plan produced in accordance with RICS Property Measurement 2nd Edition, Incorporating International Property Measurement Standards (IPMS2 Residential). © ntchecom 2024. Produced for Jason Jones & Associates. REF: 1197807