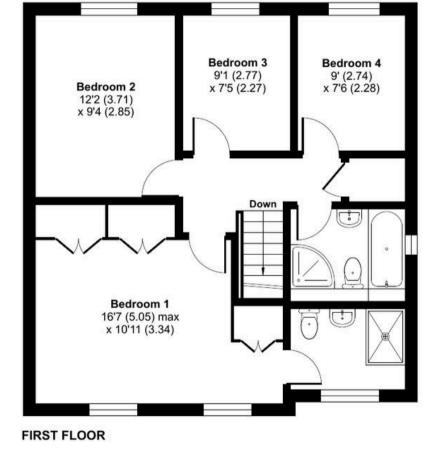

Council Tax band: E

Tenure: Freehold

EPC Energy Efficiency Rating: D

EPC Environmental Impact Rating: D

Unusually the property provides four reception rooms on the ground floor, including a converted garage with its own separate entrance lending itself perfectly for any buyer who works from home, perhaps they run their own small business or are looking for a "granny annex". There's a modern kitchen with space for table and chairs, and a conservatory overlooking the garden making up the ground floor. On the first floor you'll find a very generous principle bedroom with lots of natural light and a stunning en-suite with all the modern finishes you would ever need. Three additional double bedrooms and another wellequipped family bathroom make up the rest of the first floor.

## St. Margarets Road, WR11

Approximate Area = 1453 sq ft / 135 sq m For identification only - Not to scale

ASSOCIATES

Floor plan produced in accordance with RICS Property Measurement 2nd Edition, Incorporating International Property Measurement Standards (IPMS2 Residential). © ntchecom 2024. Produced for Jason Jones & Associates. REF: 1197807