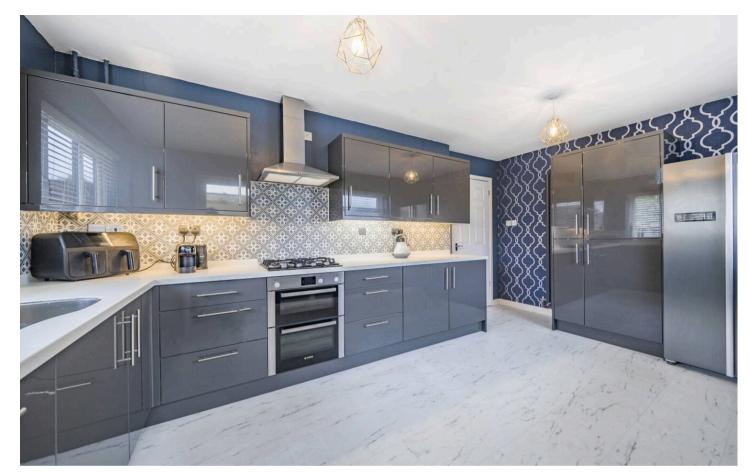

Council Tax band: E

Tenure: Freehold

EPC Energy Efficiency Rating: D

EPC Environmental Impact Rating: D

Unusually the property provides four reception rooms on the ground floor, including a converted garage with its own separate entrance lending itself perfectly for any buyer who works from home, perhaps they run their own small business or are looking for a "granny annex". There's a modern kitchen with space for table and chairs, and a conservatory overlooking the garden making up the ground floor. On the first floor you'll find a very generous principle bedroom with lots of natural light and a stunning en-suite with all the modern finishes you would ever need. Three additional double bedrooms and another wellequipped family bathroom make up the rest of the first floor.