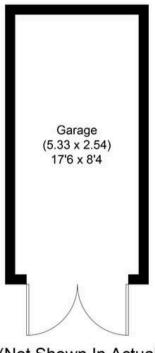

Externally, the home is complemented by driveway parking, a carport, and a detached garage, offering ample space for vehicles and storage. Mature front and rear gardens enhance the property's kerb appeal and provide outdoor areas for relaxation or landscaping potential.

## **Garden Stiles**

Approximate Gross Internal Area Ground Floor = 47.2 sq m / 508 sq ft First Floor = 44.3 sq m / 477 sq ft Garage = 13.6 sq m / 146 sq ft Total = 105.1 sq m / 1131 sq ft

**First Floor** 

(Not Shown In Actual Location / Orientation)

Illustration for identification purposes only, measurements are approximate, not to scale.