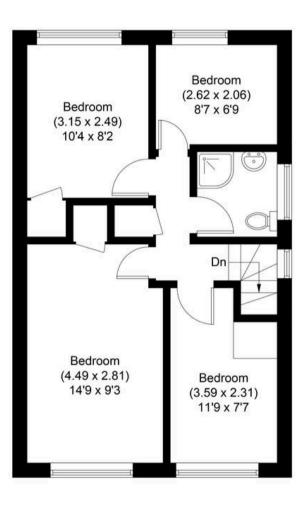

## **Garden Stiles**

Approximate Gross Internal Area Ground Floor = 47.2 sq m / 508 sq ft First Floor = 44.3 sq m / 477 sq ft Garage = 13.6 sq m / 146 sq ft Total = 105.1 sq m / 1131 sq ft

**First Floor** 

(Not Shown In Actual Location / Orientation)

Illustration for identification purposes only, measurements are approximate, not to scale.