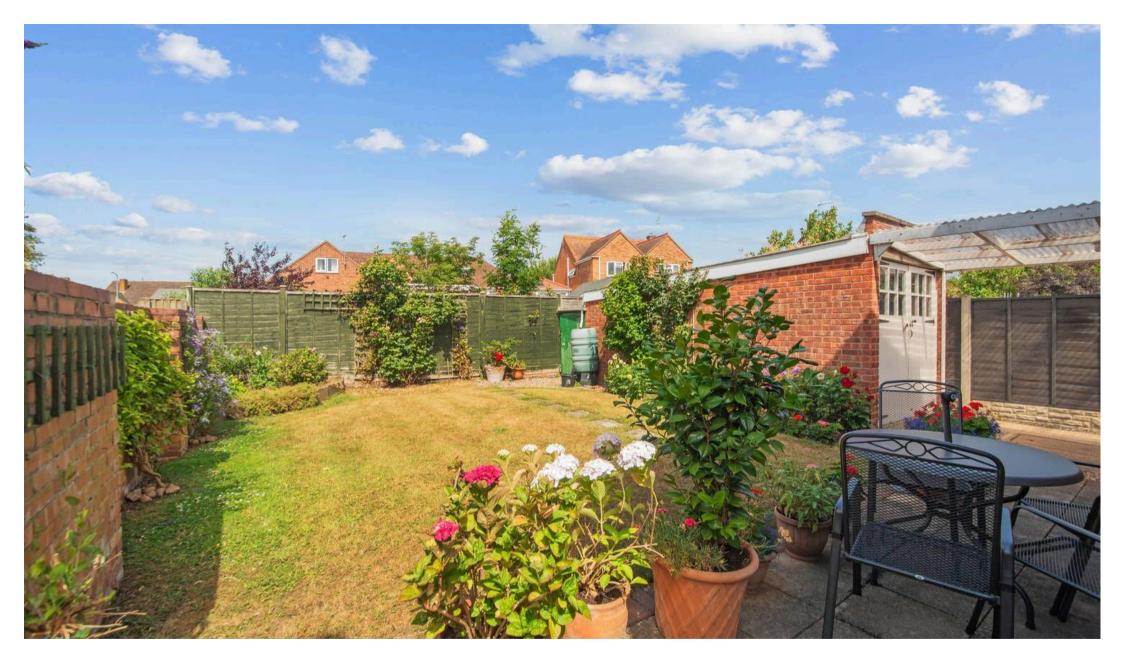

Externally, the home is complemented by driveway parking, a carport, and a detached garage, offering ample space for vehicles and storage. Mature front and rear gardens enhance the property's kerb appeal and provide outdoor areas for relaxation or landscaping potential.