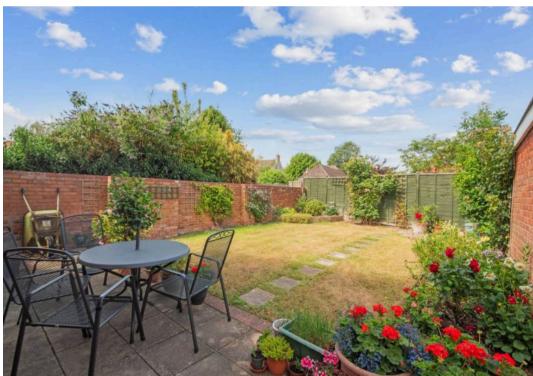

Externally, the home is complemented by driveway parking, a carport, and a detached garage, offering ample space for vehicles and storage. Mature front and rear gardens enhance the property's kerb appeal and provide outdoor areas for relaxation or landscaping potential.