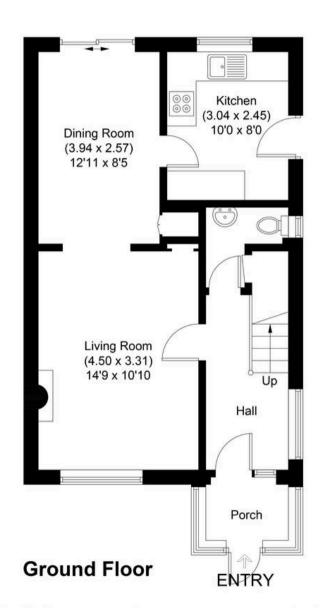

## **Garden Stiles**

Approximate Gross Internal Area Ground Floor = 47.2 sq m / 508 sq ft First Floor = 44.3 sq m / 477 sq ft Garage = 13.6 sq m / 146 sq ft Total = 105.1 sq m / 1131 sq ft

**First Floor** 

(Not Shown In Actual Location / Orientation)

Illustration for identification purposes only, measurements are approximate, not to scale.