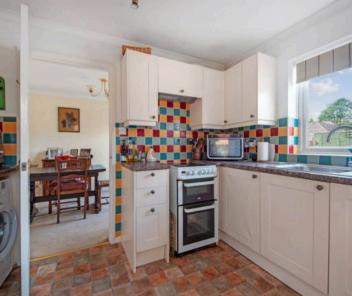

The property offers a generously sized living room, ideal for family gatherings and entertaining. To the rear, a separate kitchen and dining room provide potential for the creation of a stylish open-plan space, subject to relevant consents. The accommodation further includes an entrance porch, a convenient downstairs cloakroom, and a well-appointed family shower room.