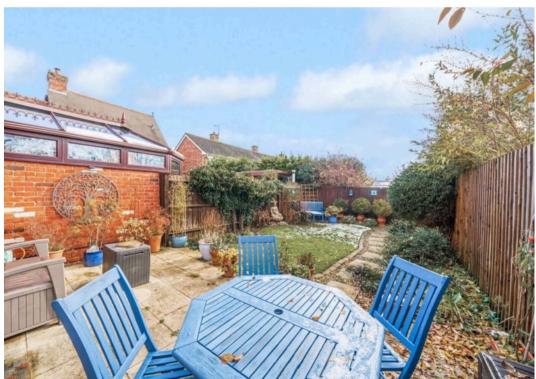

Council Tax band: TBD

Tenure: Non-Traditional Tenure

Boasting many original features throughout the cottage exudes warmth and charm, with exposed wooden beams, a welcoming fireplace in the lounge, and a thoughtfully designed layout with plenty of storage. The ground floor offers a practical breakfast kitchen, alongside a spacious lounge-diner that provides tranquil views of the beautifully landscaped, south-facing rear garden. Arranged over the first and second floors are the three bedrooms, one shower room en-suite and a family bathroom.

The front approach to the property is equally enchanting, featuring a courtyard-style garden that adds to the picturesque curb appeal, a separate garage providing valuable storage and a designated parking space directly

outside.