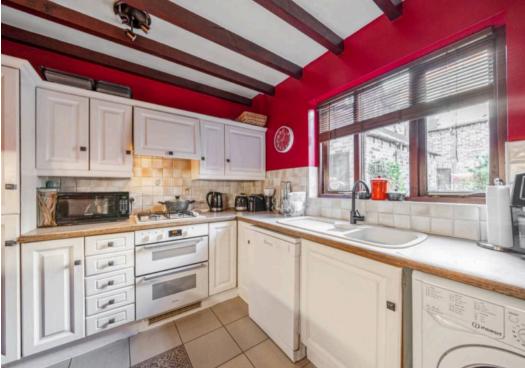

Council Tax band: TBD

Tenure: Non-Traditional Tenure

Boasting many original features throughout the cottage exudes warmth and charm, with exposed wooden beams, a welcoming fireplace in the lounge, and a thoughtfully designed layout with plenty of storage. The ground floor offers a practical breakfast kitchen, alongside a spacious lounge-diner that provides tranquil views of the beautifully landscaped, south-facing rear garden. Arranged over the first and second floors are the three bedrooms, one shower room en-suite and a family bathroom.