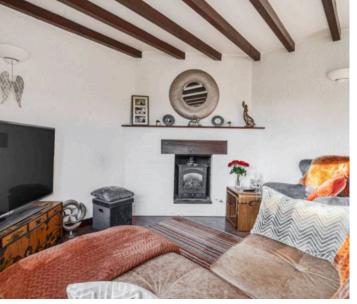

Council Tax band: TBD

Tenure: Non-Traditional Tenure

Boasting many original features throughout the cottage exudes warmth and charm, with exposed wooden beams, a welcoming fireplace in the lounge, and a thoughtfully designed layout with plenty of storage. The ground floor offers a practical breakfast kitchen, alongside a spacious lounge-diner that provides tranquil views of the beautifully landscaped, south-facing rear garden. Arranged over the first and second floors are the three bedrooms, one shower room en-suite and a family bathroom.