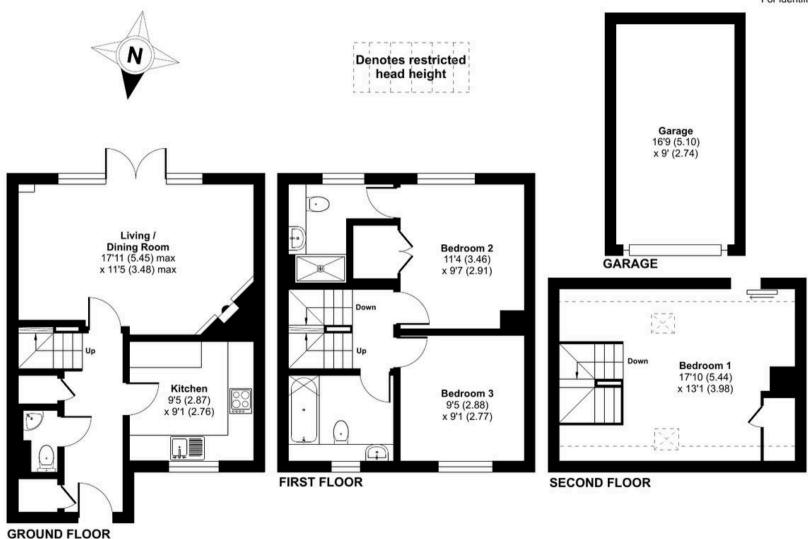

## Leasowes Court, Coach Drive, Fladbury, Pershore, WR10

Approximate Area = 976 sq ft / 90.6 sq m Limited Use Area(s) = 38 sq ft / 3.5 sq m Garage = 150 sq ft / 13.9 sq m Total = 1164 sq ft / 108 sq m

For identification only - Not to scale