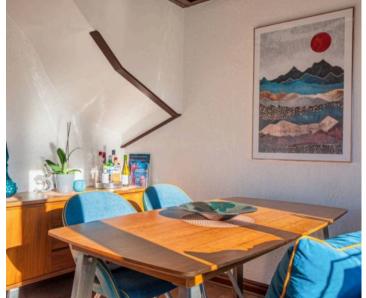

Council Tax band: TBD

Tenure: Non-Traditional Tenure

Boasting many original features throughout the cottage exudes warmth and charm, with exposed wooden beams, a welcoming fireplace in the lounge, and a thoughtfully designed layout with plenty of storage. The ground floor offers a practical breakfast kitchen, alongside a spacious lounge-diner that provides tranquil views of the beautifully landscaped, south-facing rear garden. Arranged over the first and second floors are the three bedrooms, one shower room en-suite and a family bathroom.