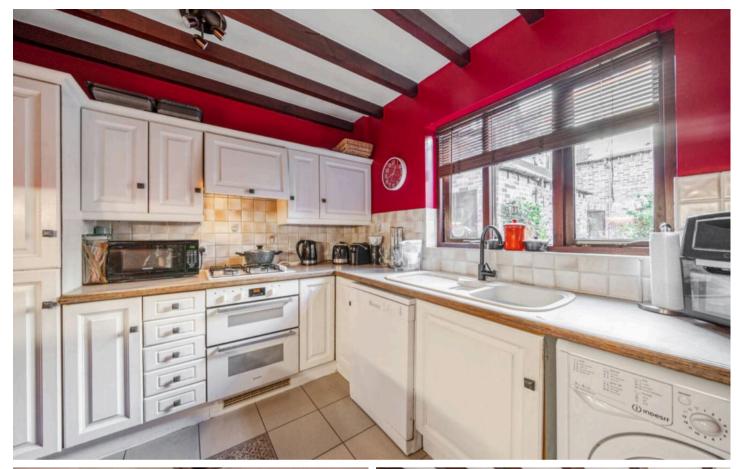

Council Tax band: TBD

Tenure: Non-Traditional Tenure

Boasting many original features throughout the cottage exudes warmth and charm, with exposed wooden beams, a welcoming fireplace in the lounge, and a thoughtfully designed layout with plenty of storage. The ground floor offers a practical breakfast kitchen, alongside a spacious lounge-diner that provides tranquil views of the beautifully landscaped, south-facing rear garden. Arranged over the first and second floors are the three bedrooms, one shower room en-suite and a family bathroom.