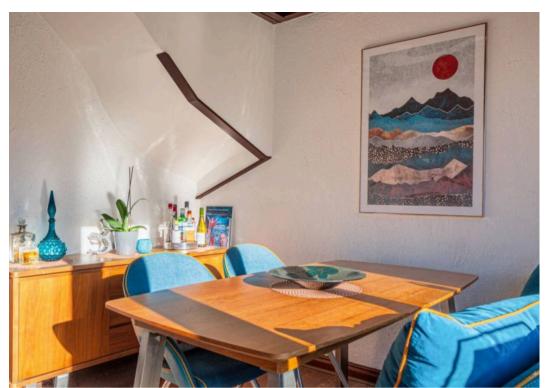

Council Tax band: TBD

Tenure: Non-Traditional Tenure

Boasting many original features throughout the cottage exudes warmth and charm, with exposed wooden beams, a welcoming fireplace in the lounge, and a thoughtfully designed layout with plenty of storage. The ground floor offers a practical breakfast kitchen, alongside a spacious lounge-diner that provides tranquil views of the beautifully landscaped, south-facing rear garden. Arranged over the first and second floors are the three bedrooms, one shower room en-suite and a family bathroom.