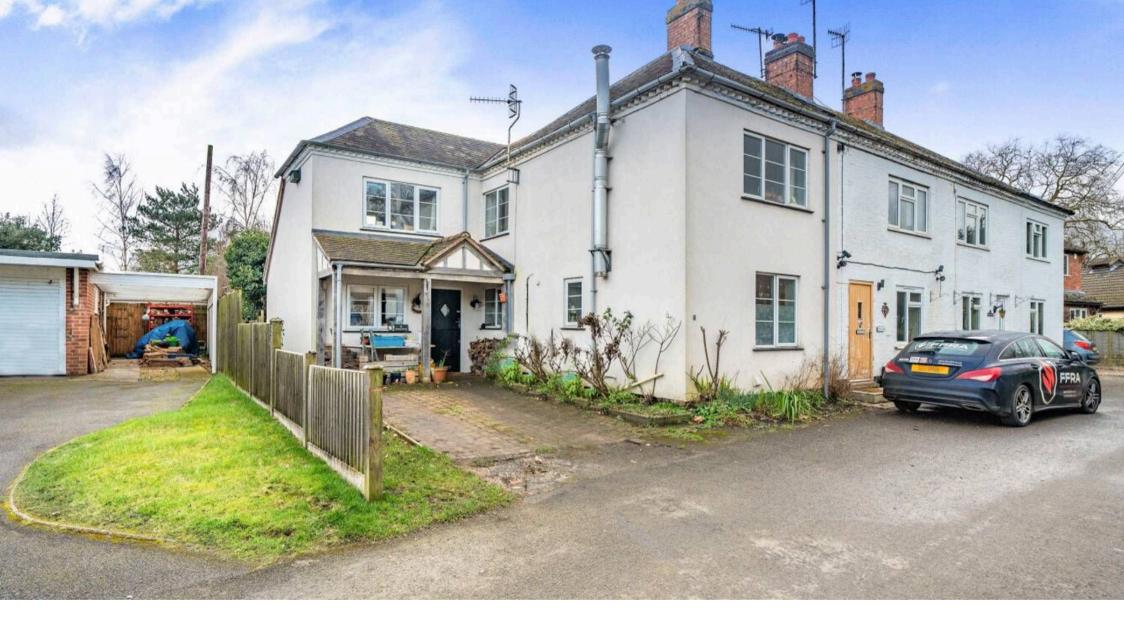

4 Church Street, Birlingham

Pershore

Guide Price **£400,000** 

## 4 Church Street

Birlingham, Pershore

- A charming and surprisingly spacious three double bedroom cottage
- Fitted kitchen with a wood burning Aga & pantry
- Living room with floor-to-ceiling windows, wood-burning stove & study area
- Dining room with a brick fireplace surround & wood burner
- Utility room & downstairs shower room
- Three double bedrooms
- Lovely family bathroom with a freestanding bath
- Established south facing rear garden and parking
- Nestled in the picturesque village of Birlingham
- Catchment area for Bredon Hill Academy and Prince Henry's Academy High School