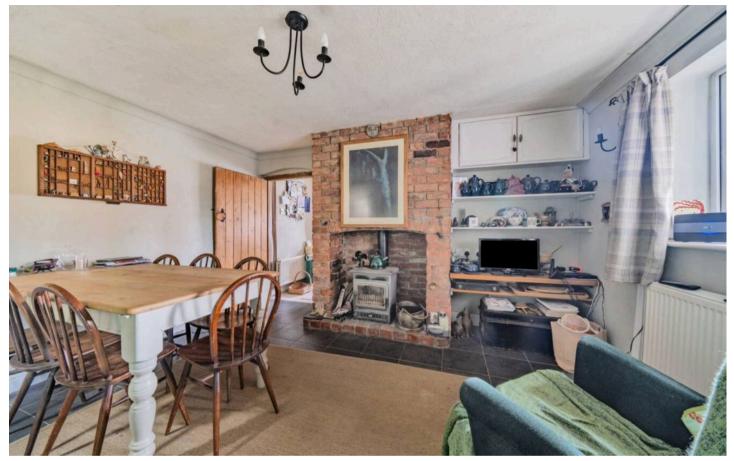

## 4 Church Street

Birlingham, Pershore

- A charming and surprisingly spacious three double bedroom cottage
- Fitted kitchen with a wood burning Aga & pantry
- Living room with floor-to-ceiling windows, wood-burning stove & study area
- Dining room with a brick fireplace surround & wood burner
- Utility room & downstairs shower room
- Three double bedrooms
- Lovely family bathroom with a freestanding bath
- Established south facing rear garden and parking
- Nestled in the picturesque village of Birlingham
- Catchment area for Bredon Hill Academy and Prince Henry's Academy High School