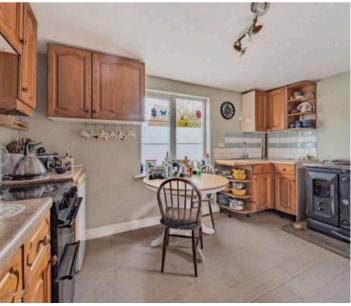

## 4 Church Street

Birlingham, Pershore

- A charming and surprisingly spacious three double bedroom cottage
- Fitted kitchen with a wood burning Aga & pantry
- Living room with floor-to-ceiling windows, wood-burning stove & study area
- Dining room with a brick fireplace surround & wood burner
- Utility room & downstairs shower room
- Three double bedrooms
- Lovely family bathroom with a freestanding bath
- Established south facing rear garden and parking
- Nestled in the picturesque village of Birlingham
- Catchment area for Bredon Hill Academy and Prince Henry's Academy High School