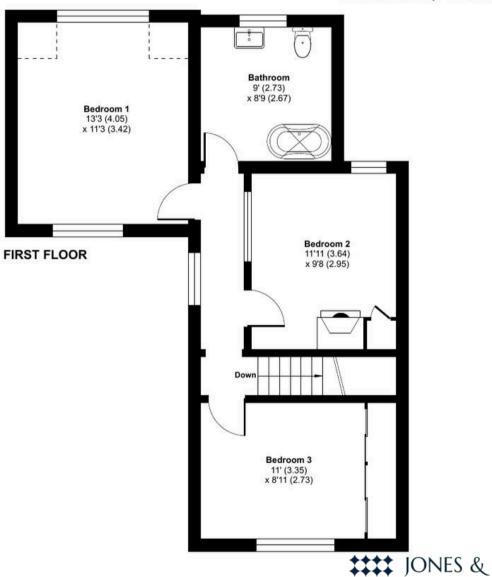

## **Church Street, WR10**

Approximate Area = 1225 sq ft / 113.8 sq m Limited Use Area(s) = 15 sq ft / 1.4 sq m Total = 1240 sq ft / 115.2 sq m

For identification only - Not to scale

Floor plan produced in accordance with RICS Property Measurement 2nd Edition, Incorporating International Property Measurement Standards (IPMS2 Residential). © nichecom 2025. Produced for Jason Jones & Associates. REF: 1249809