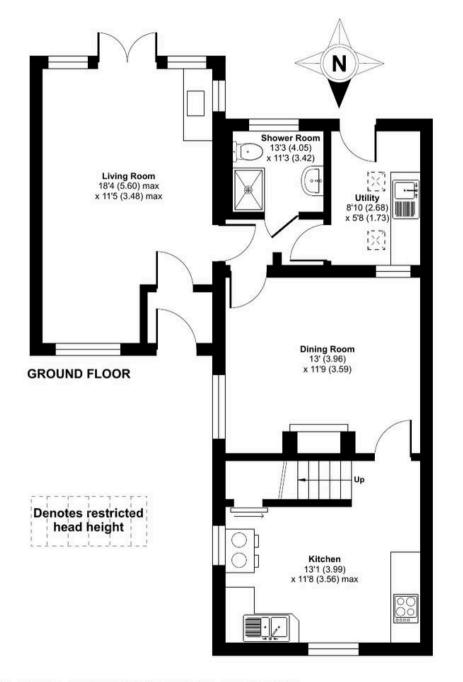

## **Church Street, WR10**

Approximate Area = 1225 sq ft / 113.8 sq m Limited Use Area(s) = 15 sq ft / 1.4 sq m Total = 1240 sq ft / 115.2 sq m

For identification only - Not to scale

Floor plan produced in accordance with RICS Property Measurement 2nd Edition, Incorporating International Property Measurement Standards (IPMS2 Residential). © nichecom 2025. Produced for Jason Jones & Associates. REF: 1249809