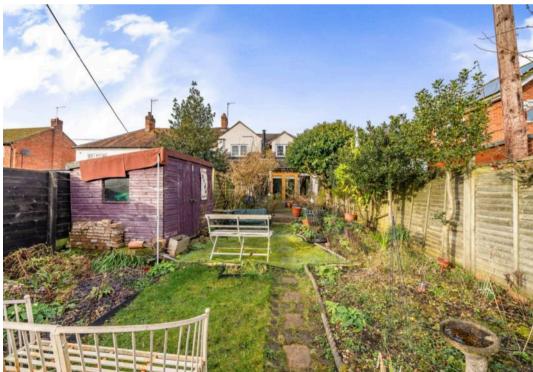

## 4 Church Street

Birlingham, Pershore

- A charming and surprisingly spacious three double bedroom cottage
- Fitted kitchen with a wood burning Aga & pantry
- Living room with floor-to-ceiling windows, wood-burning stove & study area
- Dining room with a brick fireplace surround & wood burner
- Utility room & downstairs shower room
- Three double bedrooms
- Lovely family bathroom with a freestanding bath
- Established south facing rear garden and parking
- Nestled in the picturesque village of Birlingham
- Catchment area for Bredon Hill Academy and Prince Henry's Academy High School