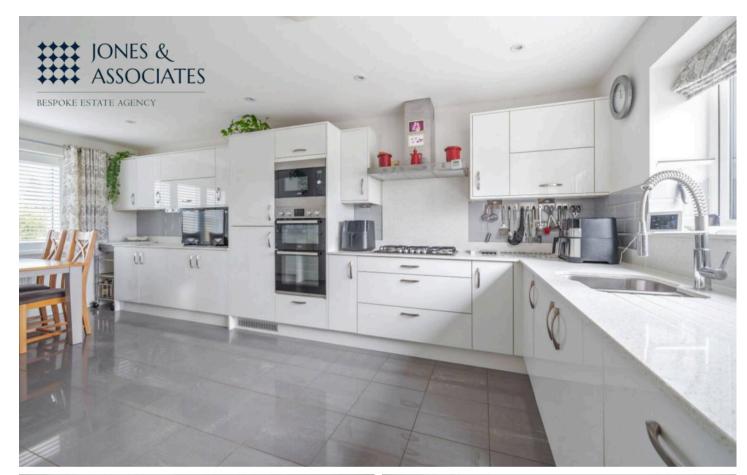

#### Lower Moor, Pershore

- A beautifully presented four-bedroom detached property
- Lovely 17'8 x 12' garden room enjoying the open outlook
- "B" rated energy efficient
- Contemporary kitchen/dining with integral appliances inc. double oven, microwave, fridge/freezer & dishwasher
- Front-to-back living room with French doors to the garden room
- En-suite shower room to bedroom one Downstairs cloakroom & Utility room
- Single garage
- Landscaped garden with views across fields
- Lovely village of Lower Moor, with a 16th century Inn

Tenure: Freehold

EPC Energy Efficiency Rating: B

EPC Environmental Impact Rating: B

The heart of the home is a stylish kitchen/dining room, complete with integral appliances, including a double oven, microwave, fridge/freezer, and dishwasher. The spacious front-to-back living room features French doors that open to a stunning 17'8 x 12' garden room, where you can relax and enjoy open views across the fields. The thoughtfully designed layout includes an en-suite shower room to the principal bedroom, a downstairs cloakroom, and a utility room for added convenience. The property's energy efficiency is reflected in its impressive "B" rating, ensuring lower running costs and environmental sustainability.