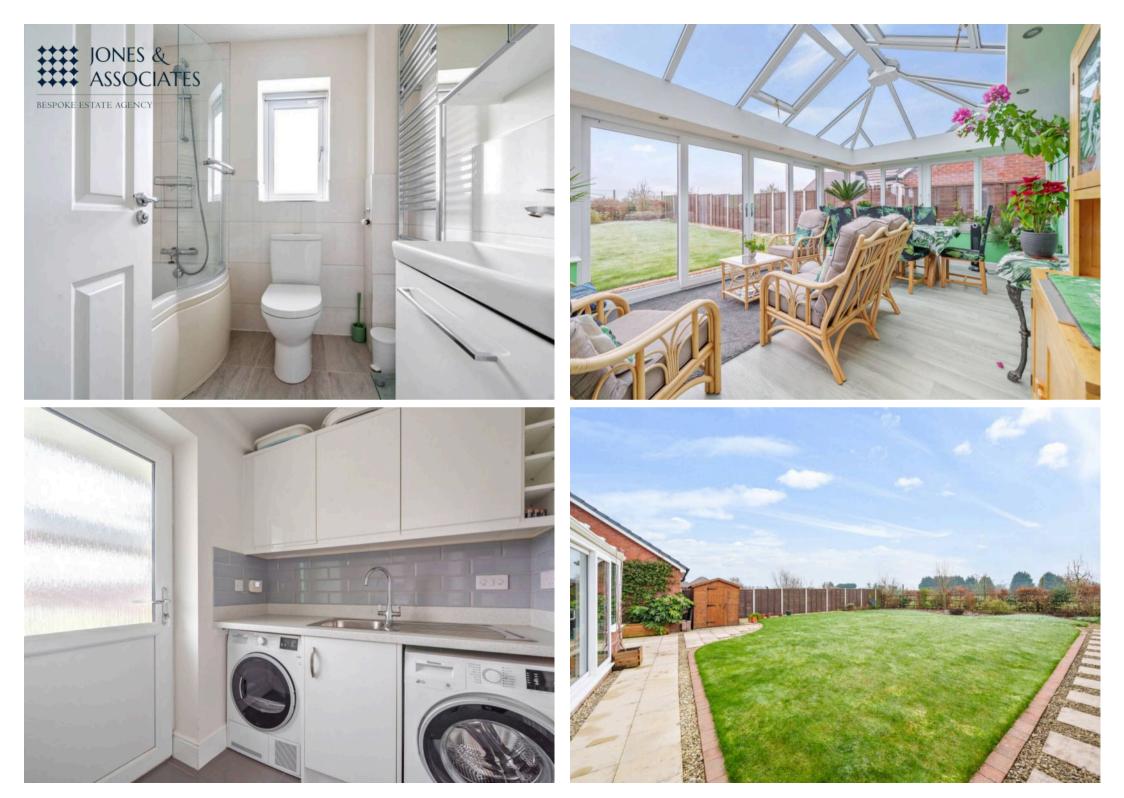

Tenure: Freehold

EPC Energy Efficiency Rating: B

EPC Environmental Impact Rating: B

The heart of the home is a stylish kitchen/dining room, complete with integral appliances, including a double oven, microwave, fridge/freezer, and dishwasher. The spacious front-to-back living room features French doors that open to a stunning 17'8 x 12' garden room, where you can relax and enjoy open views across the fields. The thoughtfully designed layout includes an en-suite shower room to the principal bedroom, a downstairs cloakroom, and a utility room for added convenience. The property's energy efficiency is reflected in its impressive "B" rating, ensuring lower running costs and environmental sustainability.

Outside, the single garage and beautifully landscaped garden provide practical and aesthetic appeal. The garden is the perfect space to unwind, boasting picturesque views of the surrounding countryside.

Located in the picturesque village of Lower Moor, this home benefits from a tranquil rural setting while being close to local amenities, including a delightful 16thcentury inn.

BESPOKE ESTATE AGENCY