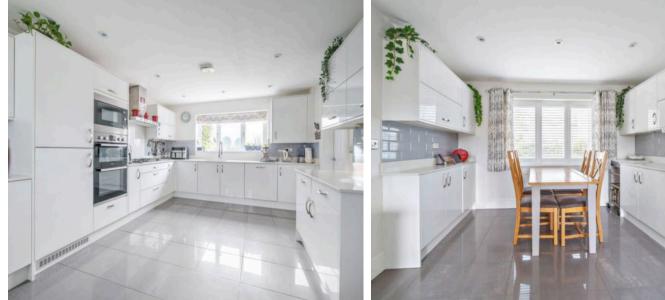

#### Lower Moor, Pershore

- A beautifully presented four-bedroom detached property
- Lovely 17'8 x 12' garden room enjoying the open outlook
- "B" rated energy efficient
- Contemporary kitchen/dining with integral appliances inc. double oven, microwave, fridge/freezer & dishwasher
- Front-to-back living room with French doors to the garden room
- En-suite shower room to bedroom one Downstairs cloakroom & Utility room
- Single garage
- Landscaped garden with views across fields
- Lovely village of Lower Moor, with a 16th century Inn

Tenure: Freehold

EPC Energy Efficiency Rating: B

EPC Environmental Impact Rating: B

The heart of the home is a stylish kitchen/dining room, complete with integral appliances, including a double oven, microwave, fridge/freezer, and dishwasher. The spacious front-to-back living room features French doors that open to a stunning 17'8 x 12' garden room, where you can relax and enjoy open views across the fields. The thoughtfully designed layout includes an en-suite shower room to the principal bedroom, a downstairs cloakroom, and a utility room for added convenience. The property's energy efficiency is reflected in its impressive "B" rating, ensuring lower running costs and environmental sustainability.