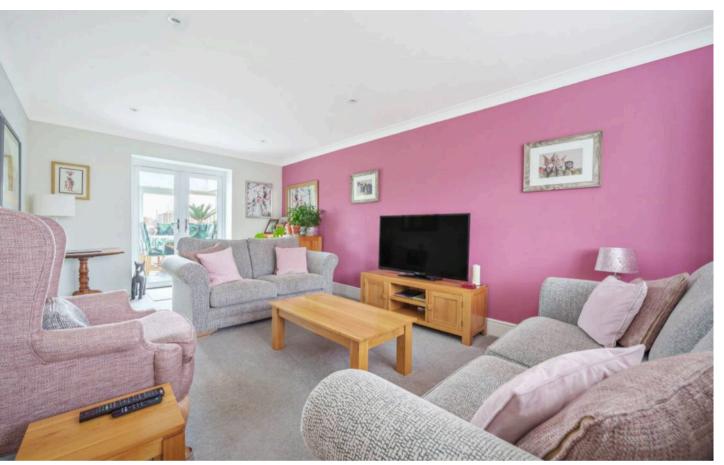

#### Lower Moor, Pershore

- A beautifully presented four-bedroom detached property
- Lovely 17'8 x 12' garden room enjoying the open outlook
- "B" rated energy efficient
- Contemporary kitchen/dining with integral appliances inc. double oven, microwave, fridge/freezer & dishwasher
- Front-to-back living room with French doors to the garden room
- En-suite shower room to bedroom one Downstairs cloakroom & Utility room
- Single garage
- Landscaped garden with views across fields
- Lovely village of Lower Moor, with a 16th century Inn

Tenure: Freehold

EPC Energy Efficiency Rating: B

EPC Environmental Impact Rating: B

The heart of the home is a stylish kitchen/dining room, complete with integral appliances, including a double oven, microwave, fridge/freezer, and dishwasher. The spacious front-to-back living room features French doors that open to a stunning 17'8 x 12' garden room, where you can relax and enjoy open views across the fields. The thoughtfully designed layout includes an en-suite shower room to the principal bedroom, a downstairs cloakroom, and a utility room for added convenience. The property's energy efficiency is reflected in its impressive "B" rating, ensuring lower running costs and environmental sustainability.