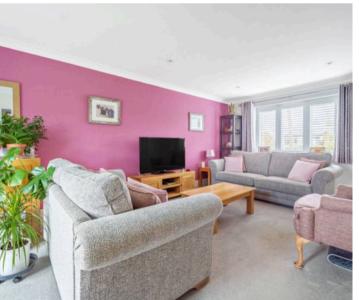

Tenure: Freehold

EPC Energy Efficiency Rating: B

EPC Environmental Impact Rating: B

The heart of the home is a stylish kitchen/dining room, complete with integral appliances, including a double oven, microwave, fridge/freezer, and dishwasher. The spacious front-to-back living room features French doors that open to a stunning 17'8 x 12' garden room, where you can relax and enjoy open views across the fields. The thoughtfully designed layout includes an en-suite shower room to the principal bedroom, a downstairs cloakroom, and a utility room for added convenience. The property's energy efficiency is reflected in its impressive "B" rating, ensuring lower running costs and environmental sustainability.