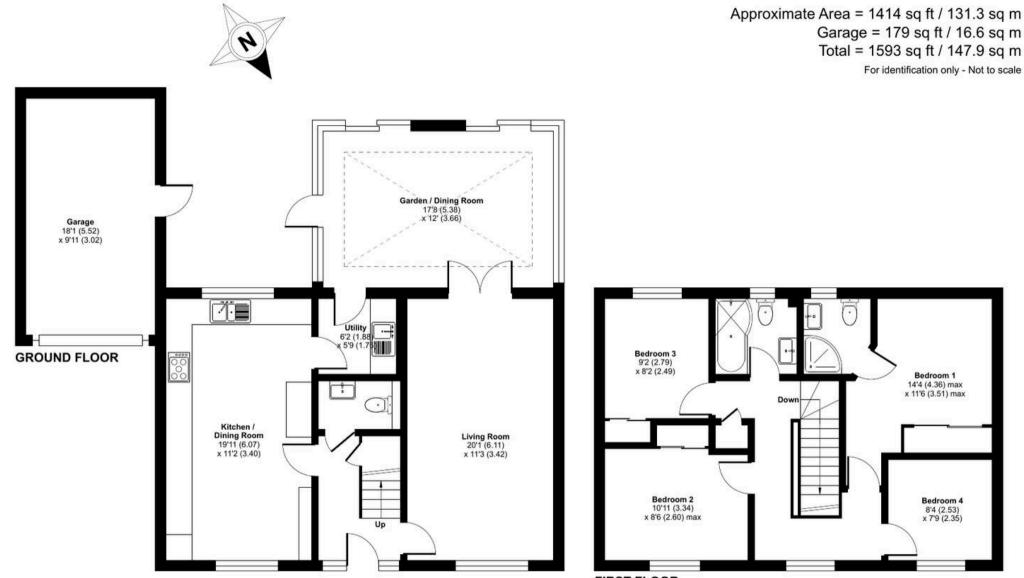

## Blacksmiths Lane, Lower Moor, Pershore, WR10

Floor plan produced in accordance with RICS Property Measurement 2nd Edition, Incorporating International Property Measurement Standards (IPMS2 Residential). © ntchecom 2024. Produced for Jason Jones & Associates. REF: 1231359