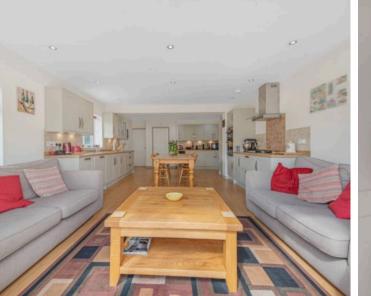

The property features a generous 25'9 x 14'11 kitchen/dining/snug, showcasing a sleek, contemporary design and creating a perfect space for both entertaining and everyday family life. A separate 25'9 x 14'11 living room offers a refined and inviting setting, with a wall-mounted recessed gas fire providing a striking focal point.