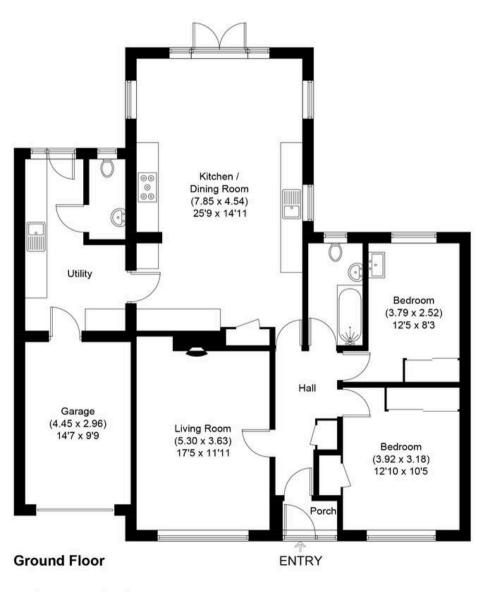

# **Orchard Drive**

Approximate Gross Internal Area = 121.3 sq m / 1306 sq ft (Including Garage)

Illustration for identification purposes only, measurements are approximate, not to scale.

BESPOKE ESTATE AGENCY