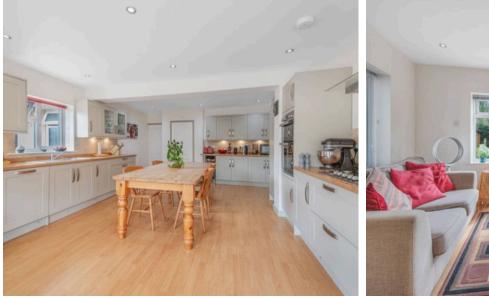

The property features a generous 25'9 x 14'11 kitchen/dining/snug, showcasing a sleek, contemporary design and creating a perfect space for both entertaining and everyday family life. A separate 25'9 x 14'11 living room offers a refined and inviting setting, with a wall-mounted recessed gas fire providing a striking focal point.