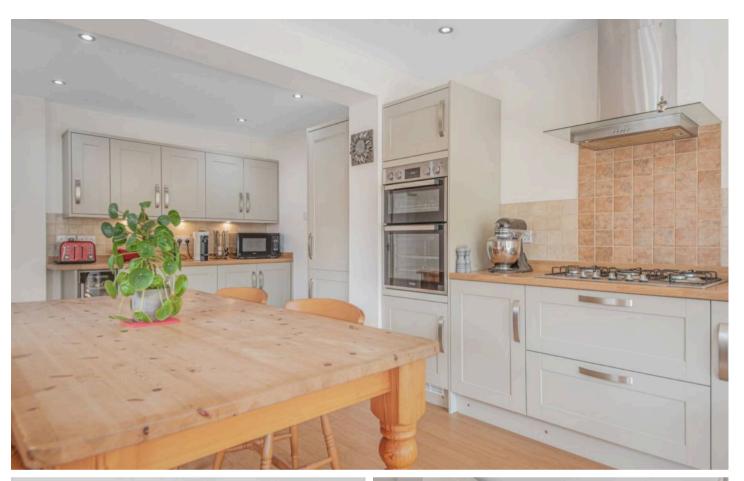

The property features a generous 25'9 x 14'11 kitchen/dining/snug, showcasing a sleek, contemporary design and creating a perfect space for both entertaining and everyday family life. A separate 25'9 x 14'11 living room offers a refined and inviting setting, with a wall-mounted recessed gas fire providing a striking focal point.