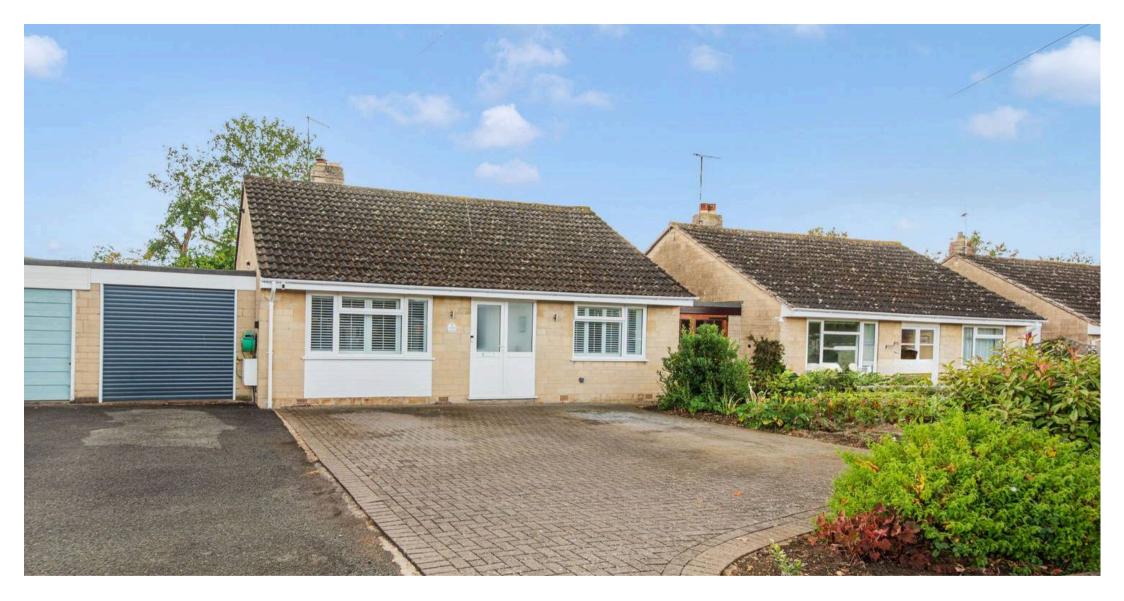

#### Little Comberton, Pershore

- An exceptionally refurbished two double bedroom detached bungalow
- 25'9 x 14'11 Contemporary kitchen / Dining / Snug
- Spacious utility room, cloak room & entrance porch
- 25'9 x 14'11 Living room, with a wall-mounted recessed gas fire
- Two double bedrooms with fitted wardrobes
- Modern shower room
- Garage and extensive parking for several vehicles
- Beautifully landscaped rear garden
- Located in the highly desirable village of Little Comberton

Council Tax band: D

Tenure: Freehold

EPC Energy Efficiency Rating: C

BESPOKE ESTATE AGENCY

Set within the highly desirable village of Little Comberton, this outstanding two double bedroom detached bungalow has been meticulously refurbished, combining contemporary elegance with practical modern living.