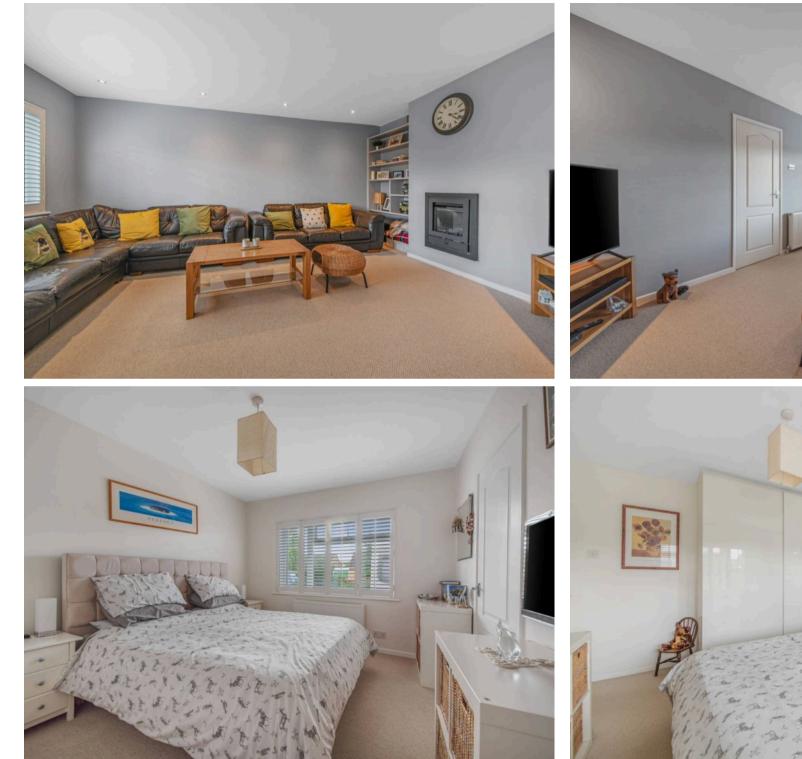

The property features a generous 25'9 x 14'11 kitchen/dining/snug, showcasing a sleek, contemporary design and creating a perfect space for both entertaining and everyday family life. A separate 25'9 x 14'11 living room offers a refined and inviting setting, with a wall-mounted recessed gas fire providing a striking focal point.

The accommodation further includes two wellproportioned double bedrooms, both with fitted wardrobes, a modern shower room, a spacious utility room, and a well-appointed cloakroom.

Externally, the property is equally impressive. A garage and extensive parking cater for several vehicles, while the beautifully landscaped rear garden offers a private and serene outdoor retreat.