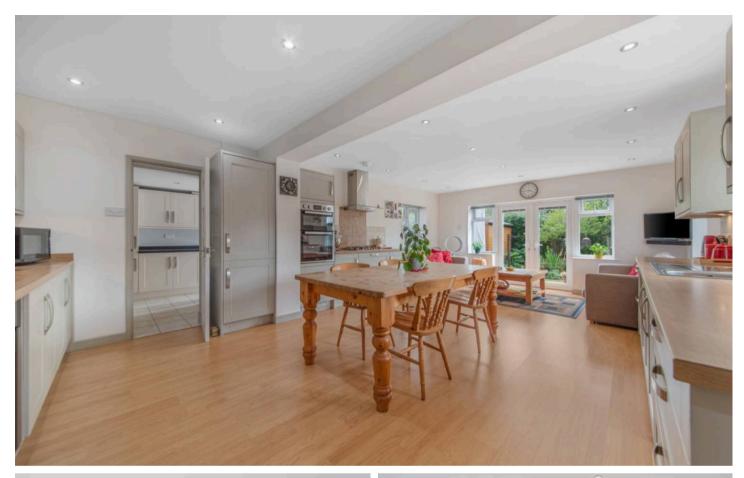

The property features a generous 25'9 x 14'11 kitchen/dining/snug, showcasing a sleek, contemporary design and creating a perfect space for both entertaining and everyday family life. A separate 25'9 x 14'11 living room offers a refined and inviting setting, with a wall-mounted recessed gas fire providing a striking focal point.