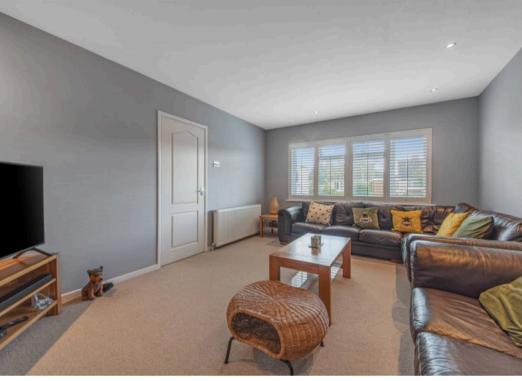

The property features a generous 25'9 x 14'11 kitchen/dining/snug, showcasing a sleek, contemporary design and creating a perfect space for both entertaining and everyday family life. A separate 25'9 x 14'11 living room offers a refined and inviting setting, with a wall-mounted recessed gas fire providing a striking focal point.