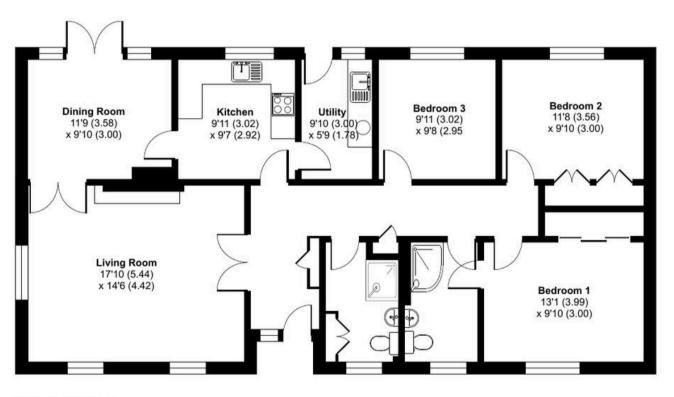

## **Box Tree Close, Defford, Worcester, WR8**

Approximate Area = 1247 sq ft / 115.8 sq m Garage = 246 sq ft / 22.9 sq m Total = 1493 sq ft / 138.7 sq m

For identification only - Not to scale

**GROUND FLOOR** 