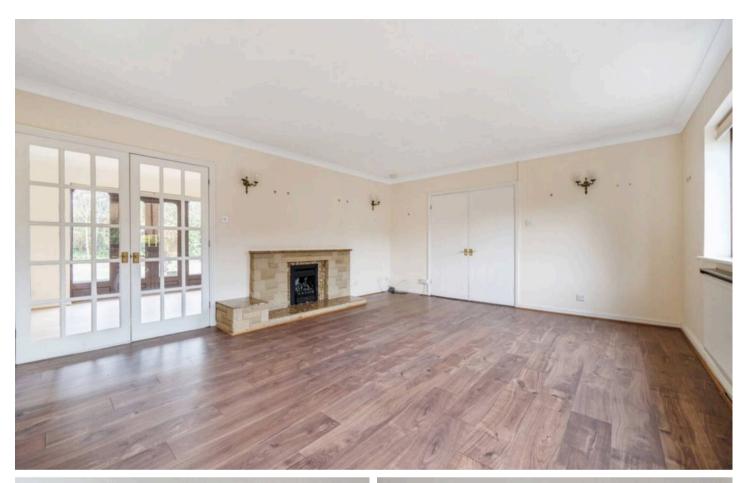

EPC Energy Efficiency Rating: D

EPC Environmental Impact Rating: E

The accommodation comprises an entrance hall with access to a storage cupboard, a spacious 17'10 x 14'6 living room with a fireplace surround and gas fire inset, and internal French doors leading to the dining room which, in turn, has French doors to the rear garden and a door to the kitchen. The fitted kitchen has wall & base units with work surfaces over, a freestanding cooker unit, and a door to the utility room. The hallway continues through to bedroom one, with a built-in wardrobe and a "Jack & Jill" en-suite shower room, bedroom two with built-in wardrobes, and bedroom three. The property is completed by a main shower room.