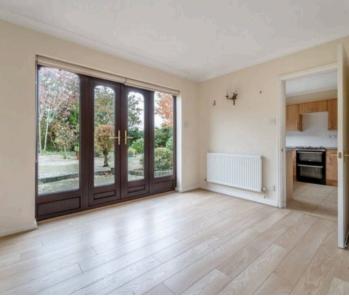

EPC Energy Efficiency Rating: D

EPC Environmental Impact Rating: E

The accommodation comprises an entrance hall with access to a storage cupboard, a spacious 17'10 x 14'6 living room with a fireplace surround and gas fire inset, and internal French doors leading to the dining room which, in turn, has French doors to the rear garden and a door to the kitchen. The fitted kitchen has wall & base units with work surfaces over, a freestanding cooker unit, and a door to the utility room. The hallway continues through to bedroom one, with a built-in wardrobe and a "Jack & Jill" en-suite shower room, bedroom two with built-in wardrobes, and bedroom three. The property is completed by a main shower room.