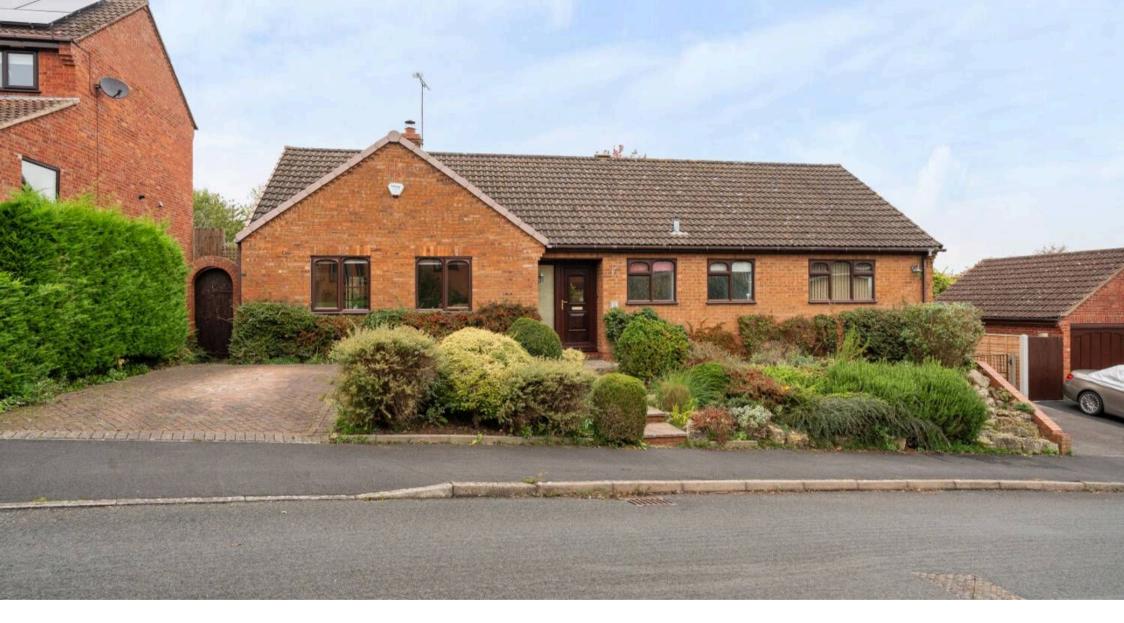

2 Box Tree Close, Defford

Worcester

Guide Price **£475,000** 

## 2 Box Tree Close

Defford, Worcester

- A spacious three double bedroom, two reception, detached bungalow
- Fitted kitchen & utility Spacious 17'10 x 14'6 living room with fireplace
- Dining room with French doors to the rear garden
- Bedroom one with fitted wardrobes and ensuite
- Independent double garage
- Parking for 3-4 vehicles

A spacious three double bedroom, two reception, detached bungalow with an independent double garage, located in the heart of the popular village of Defford, Worcestershire. Council Tax band: F

Tenure: Freehold

## **EXTERNALLY**

To the front of the property is a garden area with various shrubs, a driveway to the left of the property, steps to the main front door and a driveway to the right of the property which leads around to the double garage, and further parking.