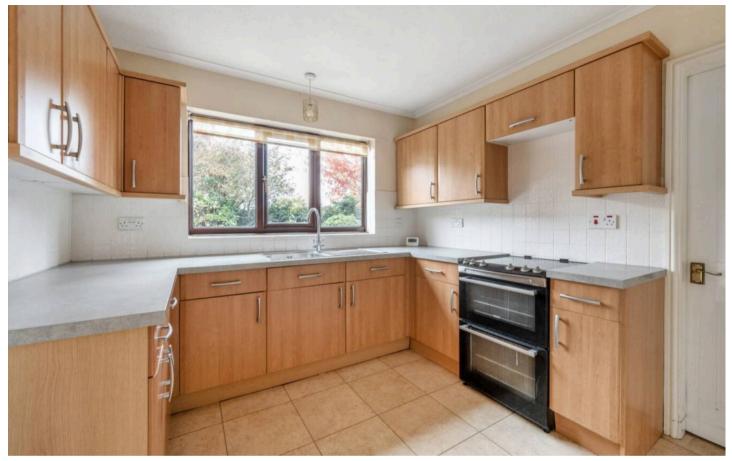

EPC Energy Efficiency Rating: D

EPC Environmental Impact Rating: E

The accommodation comprises an entrance hall with access to a storage cupboard, a spacious 17'10 x 14'6 living room with a fireplace surround and gas fire inset, and internal French doors leading to the dining room which, in turn, has French doors to the rear garden and a door to the kitchen. The fitted kitchen has wall & base units with work surfaces over, a freestanding cooker unit, and a door to the utility room. The hallway continues through to bedroom one, with a built-in wardrobe and a "Jack & Jill" en-suite shower room, bedroom two with built-in wardrobes, and bedroom three. The property is completed by a main shower room.