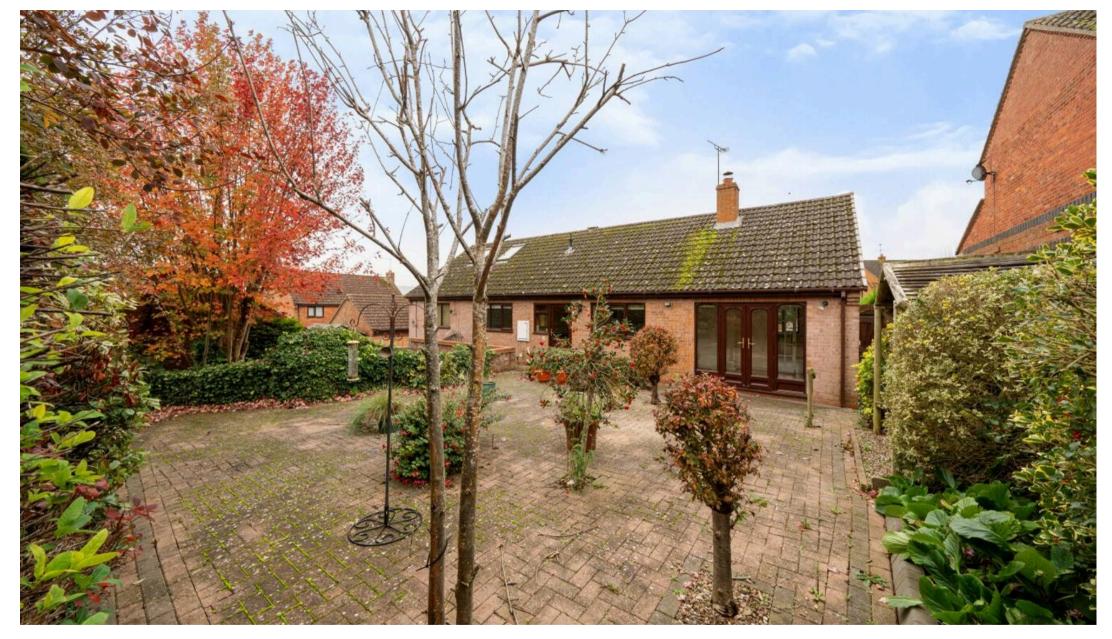

The rear garden has been designed for low maintenance comprising mainly of brickwork paving, with various bedding areas and a couple of seating areas. A set of stairs leads down from the garden to a parking area, which has access to the double garage.