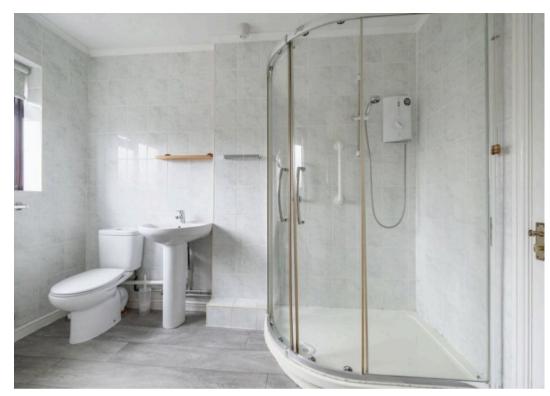

EPC Energy Efficiency Rating: D

EPC Environmental Impact Rating: E

The accommodation comprises an entrance hall with access to a storage cupboard, a spacious 17'10 x 14'6 living room with a fireplace surround and gas fire inset, and internal French doors leading to the dining room which, in turn, has French doors to the rear garden and a door to the kitchen. The fitted kitchen has wall & base units with work surfaces over, a freestanding cooker unit, and a door to the utility room. The hallway continues through to bedroom one, with a built-in wardrobe and a "Jack & Jill" en-suite shower room, bedroom two with built-in wardrobes, and bedroom three. The property is completed by a main shower room.