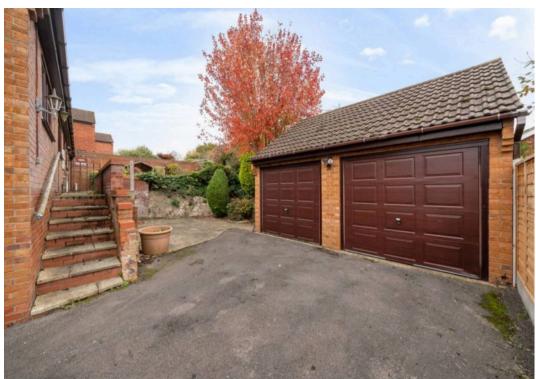

## **EXTERNALLY**

To the front of the property is a garden area with various shrubs, a driveway to the left of the property, steps to the main front door and a driveway to the right of the property which leads around to the double garage, and further parking.

The rear garden has been designed for low maintenance comprising mainly of brickwork paving, with various bedding areas and a couple of seating areas. A set of stairs leads down from the garden to a parking area, which has access to the double garage.