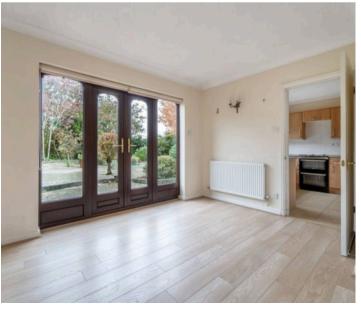

EPC Energy Efficiency Rating: D

EPC Environmental Impact Rating: E

The accommodation comprises an entrance hall with access to a storage cupboard, a spacious 17'10 x 14'6 living room with a fireplace surround and gas fire inset, and internal French doors leading to the dining room which, in turn, has French doors to the rear garden and a door to the kitchen. The fitted kitchen has wall & base units with work surfaces over, a freestanding cooker unit, and a door to the utility room. The hallway continues through to bedroom one, with a built-in wardrobe and a "Jack & Jill" en-suite shower room, bedroom two with built-in wardrobes, and bedroom three. The property is completed by a main shower room.