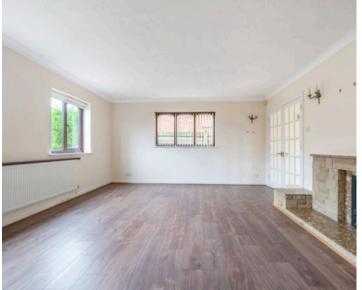

EPC Energy Efficiency Rating: D

EPC Environmental Impact Rating: E

The accommodation comprises an entrance hall with access to a storage cupboard, a spacious 17'10 x 14'6 living room with a fireplace surround and gas fire inset, and internal French doors leading to the dining room which, in turn, has French doors to the rear garden and a door to the kitchen. The fitted kitchen has wall & base units with work surfaces over, a freestanding cooker unit, and a door to the utility room. The hallway continues through to bedroom one, with a built-in wardrobe and a "Jack & Jill" en-suite shower room, bedroom two with built-in wardrobes, and bedroom three. The property is completed by a main shower room.