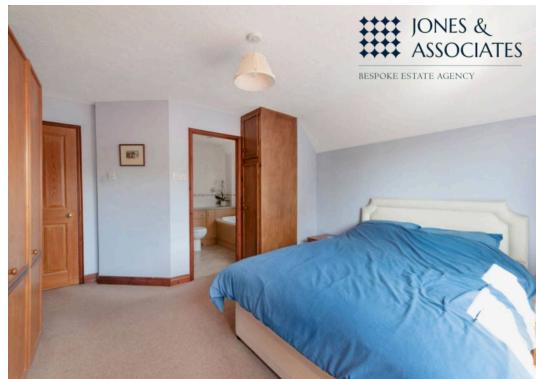

Inside, the home features a spacious 18'7" x 12'8" living room with a gas fireplace and direct access to a bright conservatory, perfect for year-round relaxation. The fitted kitchen/breakfast room provides ample space for informal dining, and houses a Worcester/Bosch boiler installed in 2021, with access to a separate utility room. A study, cloakroom, and excellent storage complete the well-planned ground floor layout.

The main bedroom benefits from an en-suite shower room, with additional bedrooms served by a modern family bathroom. The property is fitted with mains gasfired central heating and double glazing throughout, ensuring year-round comfort and energy efficiency.