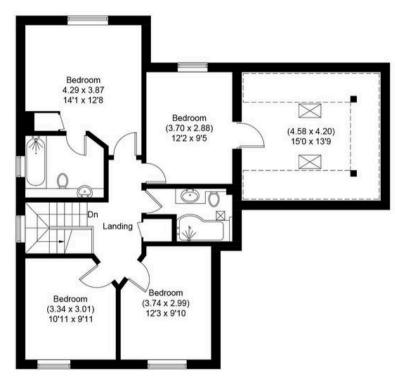

## Lazy Lane

Approximate Gross Internal Area Ground Floor = 78.2 sq m / 842 sq ft First Floor = 89.1 sq m / 959 sq ft Garage = 24.4 sq m / 263 sq ft Total = 191.7 sq m / 2064 sq ft

**Ground Floor** 

First Floor

Illustration for identification purposes only, measurements are approximate, not to scale.