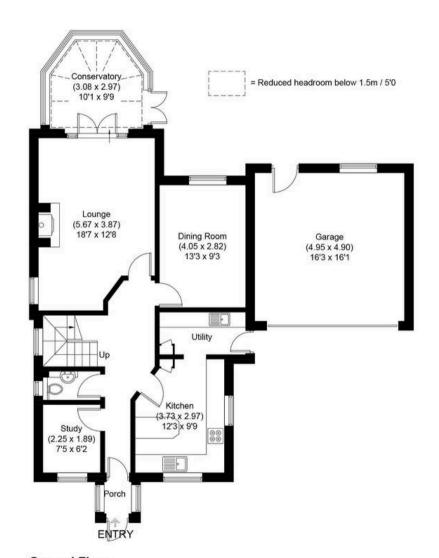

## Lazy Lane

Approximate Gross Internal Area Ground Floor = 78.2 sq m / 842 sq ft First Floor = 89.1 sq m / 959 sq ft Garage = 24.4 sq m / 263 sq ft Total = 191.7 sq m / 2064 sq ft

**Ground Floor** 

First Floor

Illustration for identification purposes only, measurements are approximate, not to scale.