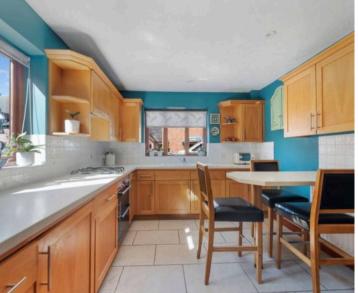

Inside, the home features a spacious 18'7" x 12'8" living room with a gas fireplace and direct access to a bright conservatory, perfect for year-round relaxation. The fitted kitchen/breakfast room provides ample space for informal dining, and houses a Worcester/Bosch boiler installed in 2021, with access to a separate utility room. A study, cloakroom, and excellent storage complete the well-planned ground floor layout.