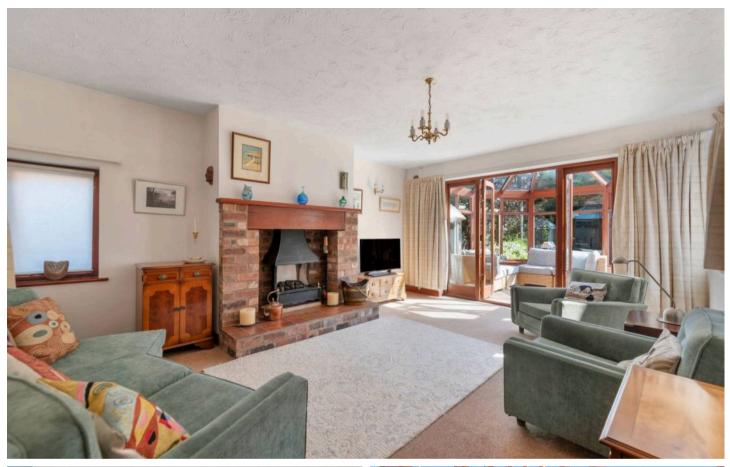

Inside, the home features a spacious 18'7" x 12'8" living room with a gas fireplace and direct access to a bright conservatory, perfect for year-round relaxation. The fitted kitchen/breakfast room provides ample space for informal dining, and houses a Worcester/Bosch boiler installed in 2021, with access to a separate utility room. A study, cloakroom, and excellent storage complete the well-planned ground floor layout.