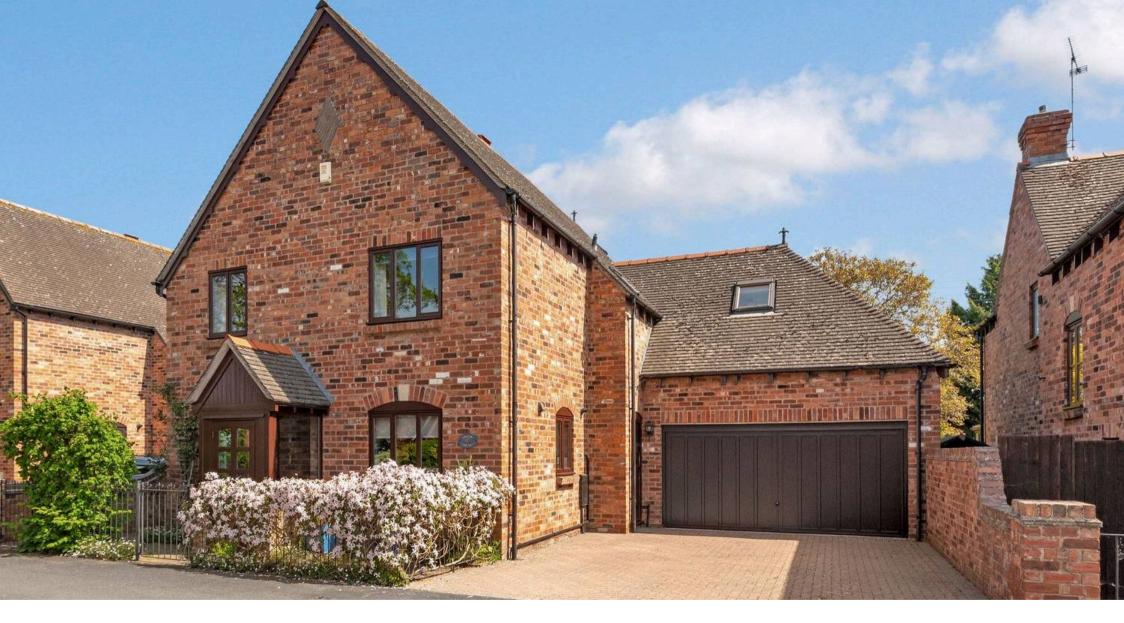

Loafers Cottage Lazy Lane, Fladbury

Pershore

Guide Price **£625,000** 

## Loafers Cottage Lazy Lane

Fladbury, Pershore

- Well presented & spacious four/five bedroom detached property
- Fitted kitchen/breakfast room
- Utility room & Worcester/Bosch boiler installed in 2021
- 18'7 x 12'8 Living room with gas fireplace and access to a conservatory
- Study, cloakroom and storage
- Main bedroom with an en-suite shower room
- Mains gas-fired central heating & double glazing throughout
- Mature landscaped gardens, Double garage and parking for two vehicles
- Located in the charming village of Fladbury

Council Tax band: F

Tenure: Freehold

EPC Energy Efficiency Rating: C

EPC Environmental Impact Rating:

OFFERED CHAIN FREE – Set in the picturesque village of Fladbury, this well-maintained four/five-bedroom detached property offers generous accommodation, thoughtfully designed living spaces, and beautifully landscaped gardens—ideal for family life or those seeking a peaceful village setting.

Outside, the mature landscaped gardens offer a private and tranquil retreat, while a double garage and driveway provide parking for two vehicles. An entrance porch adds a practical and welcoming touch to this attractive home.