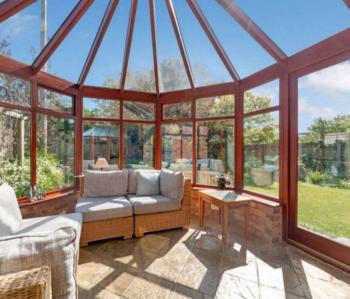

Inside, the home features a spacious 18'7" x 12'8" living room with a gas fireplace and direct access to a bright conservatory, perfect for year-round relaxation. The fitted kitchen/breakfast room provides ample space for informal dining, and houses a Worcester/Bosch boiler installed in 2021, with access to a separate utility room. A study, cloakroom, and excellent storage complete the well-planned ground floor layout.