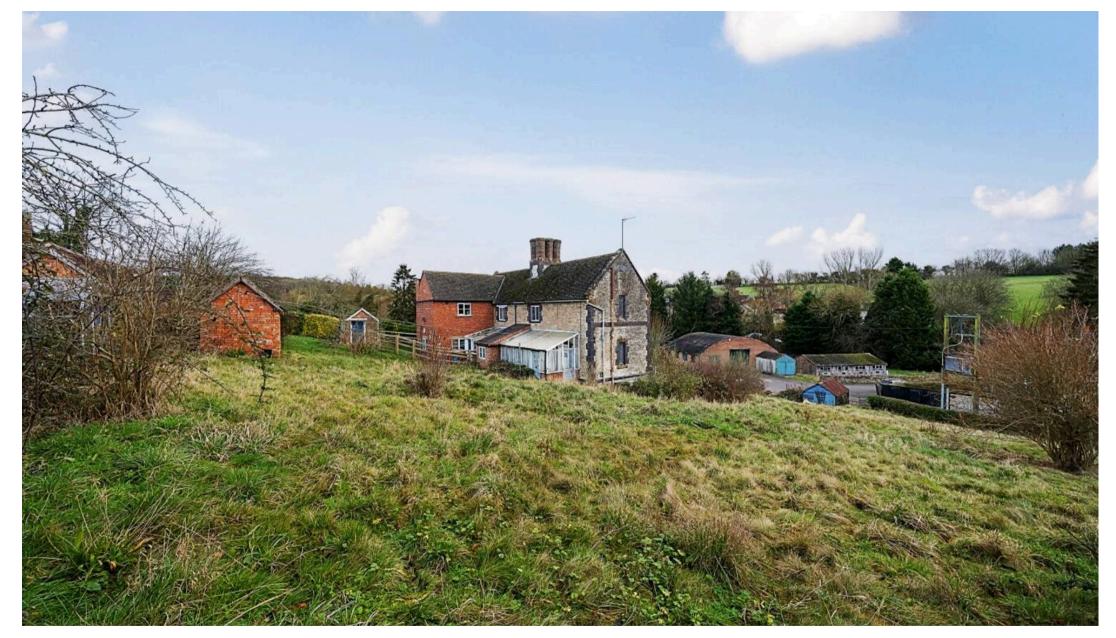

A two bedroom semi-detached Victorian house situated in a generous plot with outbuildings is in need of refurbishment and has planning permission GRANTED for single and two storey extension.

Council Tax band: D

Tenure: Freehold

EPC Energy Efficiency Rating: F

EPC Environmental Impact Rating: G

The picturesque village of Combrook is situated approximately eight miles from the historic market town of Stratford-upon-Avon, offering a plethora of independent and boutique café shops and restaurants as well as larger facilities such as the Everyman Cinema, Stratford Racecourse and many historical sites linking to the Shakespearean era. In addition the local villages of Kineton, Ettington and Wellesbourne are within a few miles of Combrook and all offer convenience stores. There are primary schools in Wellesbourne, Kineton, Ettington and Moreton Morrell, and an excellent range of state, independent and grammar schools including Warwick Prep School, Warwick Boys School, Kingsley School for Girls in Warwick, The Croft Prep (Stratford-upon Avon), Stratford Grammar School, King Edward School for Boys, Kingsley School and Arnold Lodge.