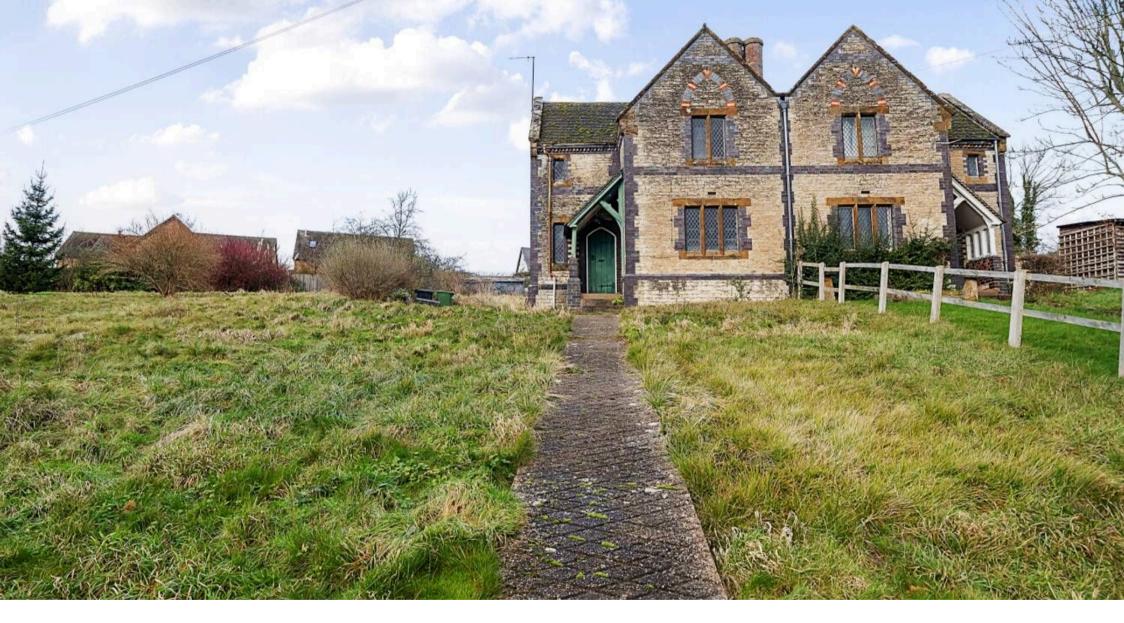

A two bedroom semi-detached Victorian house situated in a generous plot with outbuildings is in need of refurbishment and has planning permission GRANTED for single and two storey extension.

Council Tax band: D

Tenure: Freehold

EPC Energy Efficiency Rating: F

EPC Environmental Impact Rating: G

The picturesque village of Combrook is situated approximately eight miles from the historic market town of Stratford-upon-Avon, offering a plethora of independent and boutique café shops and restaurants as well as larger facilities such as the Everyman Cinema, Stratford Racecourse and many historical sites linking to the Shakespearean era. In addition the local villages of Kineton, Ettington and Wellesbourne are within a few miles of Combrook and all offer convenience stores. There are primary schools in Wellesbourne, Kineton, Ettington and Moreton Morrell, and an excellent range of state, independent and grammar schools including Warwick Prep School, Warwick Boys School, Kingsley School for Girls in Warwick, The Croft Prep (Stratford-upon Avon), Stratford Grammar School, King Edward School for Boys, Kingsley School and Arnold Lodge.