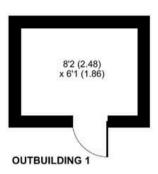

## Combrook, Warwick, CV35

Approximate Area = 898 sq ft / 83.4 sq m Outbuildings = 113 sq ft / 10.4 sq m Total = 1011 sq ft / 93.8 sq m

For identification only - Not to scale