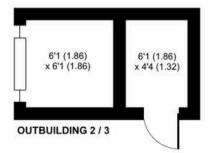

## Combrook, Warwick, CV35

Approximate Area = 898 sq ft / 83.4 sq m Outbuildings = 113 sq ft / 10.4 sq m Total = 1011 sq ft / 93.8 sq m

For identification only - Not to scale