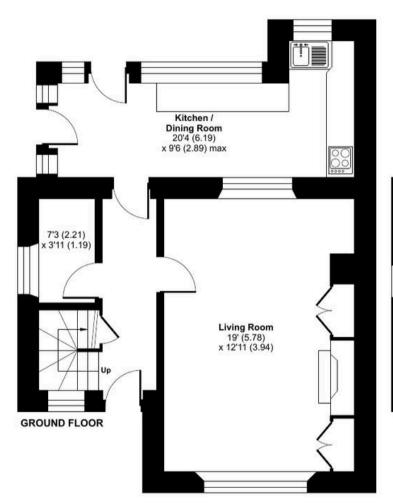

## Combrook, Warwick, CV35

Approximate Area = 898 sq ft / 83.4 sq m Outbuildings = 113 sq ft / 10.4 sq m Total = 1011 sq ft / 93.8 sq m

For identification only - Not to scale