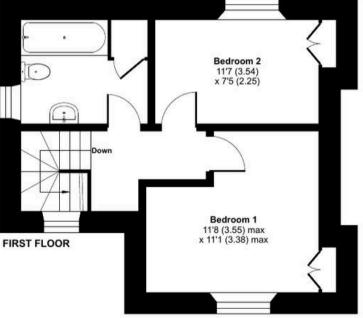

## Combrook, Warwick, CV35

Approximate Area = 898 sq ft / 83.4 sq m Outbuildings = 113 sq ft / 10.4 sq m Total = 1011 sq ft / 93.8 sq m

For identification only - Not to scale