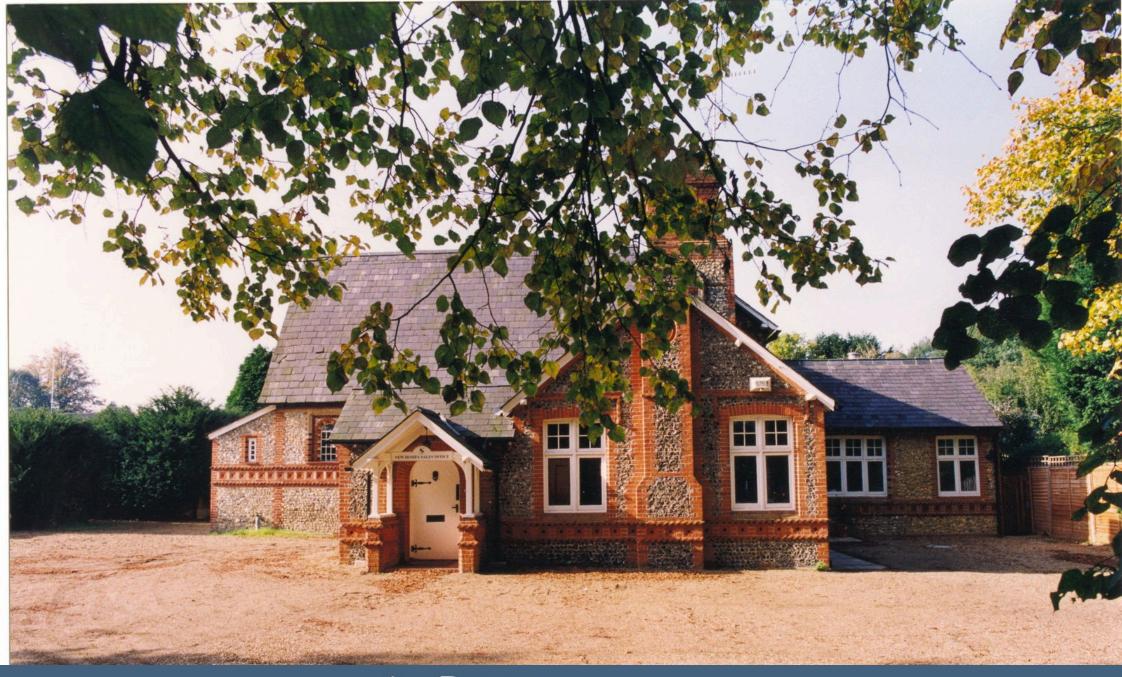

## Ockham Road South, East Horsley, Leatherhead, KT24 6RX

£595PCM (Deposit: £823)

- 2 desk space available
- · Village location walking distance to amenities
- Ample on-site parking
- Close to the amenities in East Horslev
- Superfast broadband

- Beautiful period building
- 24 Hours access, 7 days a week
- Furnished or unfurnished
- All-inclusive rates (excluding) communications) with no VAT

Tax Band: Furnished: Furnished Optional

Attractive Semi-Serviced Offices in a Grade II Listed Building located in East Horsley. Family Owned and Managed Since 1987. Enjoy superfast broadband with a BT Exchange nearby. ensuring top speeds for your business.

All-inclusive rates (excluding communications) with no VAT, making budgeting simple.

Benefit from 24/7 access and ample on-site parking. A flexible license agreement requires just six weeks' notice and deposit, giving you peace of mind. Need meeting space? Facilities are available just across the street.