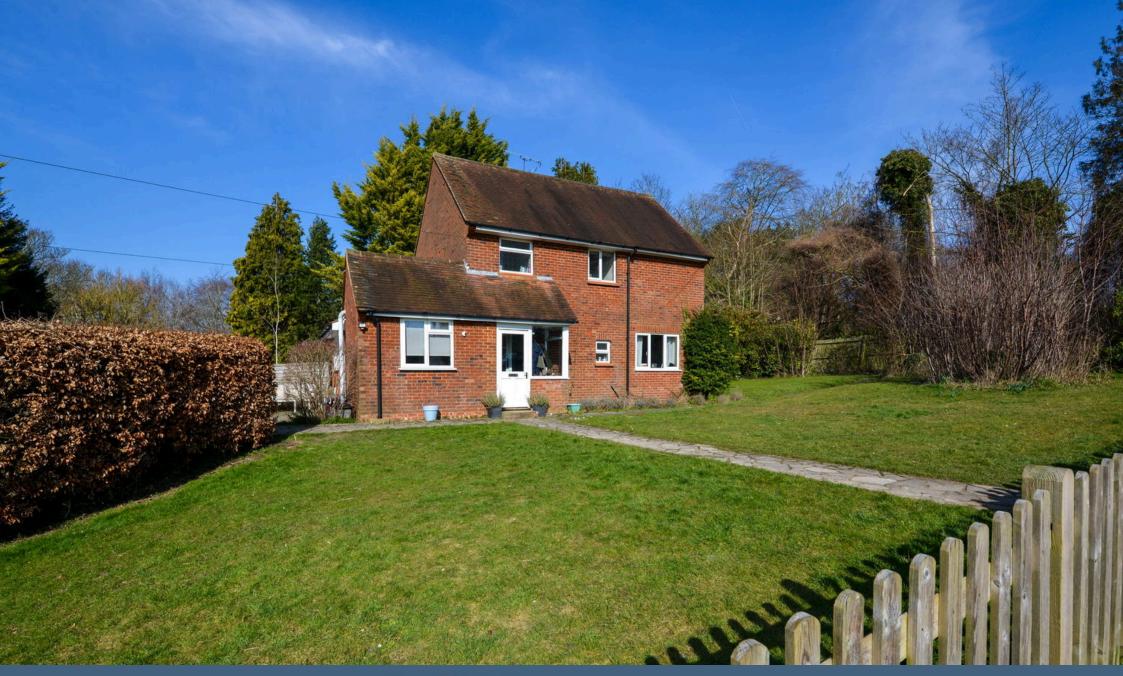

## Blakes Lane, West Horsley, KT24

£3,000PCM (Deposit: £3,461)

**□** 3 **□** 1 **□** 2

Semi detached

 Three good size bedrooms and a study

- Countryside views
- South facing garden

Pets considered

- Off-street parking
- · Easy access to countryside walks including Hatchlands Park and Sheepleas
- Easy reach of Guildford and close to amenities and transport links
- Situated on the edge of the Surrey Hills, an area of outstanding natural beauty
- A3 & M25 both close to hand. and equidistant are both Heathrow and Gatwick airports

Tax Band: E Furnished: Unfurnished

This charming, cottage offers a comfortable and peaceful living space with a large kitchen, study, working fireplace and three generously sized bedrooms. Set in a picturesque semi-rural location, the property enjoys beautiful countryside views, providing a serene backdrop to daily life. With off-street parking, a private garden with shed and easy access to countryside walks, including nearby Hatchlands Park and Sheepleas, nature lovers will truly appreciate the location. Pets considered, making this the perfect home for pet owners. The property also benefits from being within easy reach of Guildford ensuring you can enjoy both the peace of rural life and the convenience of the town. There is an abundance of amenities in the local area. ranging from lovely country pubs and miles of open countryside, yet only two miles away is Horsley Station (Waterloo 45 mins approx.), with the A3 & M25 both close to hand, and equidistant are both Heathrow and Gatwick airports.