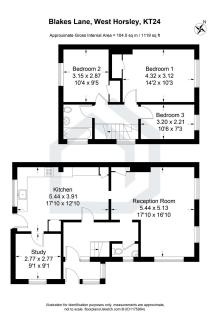

## Blakes Lane, West Horsley, KT24

£3,000PCM (Deposit: £3,461)

**□** 3 **□** 1 **□** 2

Semi detached

 Three good size bedrooms and a study

- Countryside views
- South facing garden

Pets considered

- Off-street parking
- · Easy access to countryside walks including Hatchlands Park and Sheepleas
- Easy reach of Guildford and close to amenities and transport links
- Situated on the edge of the Surrey Hills, an area of outstanding natural beauty
- A3 & M25 both close to hand. and equidistant are both Heathrow and Gatwick airports

Tax Band: E Furnished: Unfurnished

This charming, cottage offers a comfortable and peaceful living space with a large kitchen, study, working fireplace and three generously sized bedrooms. Set in a picturesque semi-rural location, the property enjoys beautiful countryside views, providing a serene backdrop to daily life. With off-street parking, a private garden with shed and easy access to countryside walks, including nearby Hatchlands Park and Sheepleas, nature lovers will truly appreciate the location. Pets considered, making this the perfect home for pet owners. The property also benefits from being within easy reach of Guildford ensuring you can enjoy both the peace of rural life and the convenience of the town. There is an abundance of amenities in the local area. ranging from lovely country pubs and miles of open countryside, yet only two miles away is Horsley Station (Waterloo 45 mins approx.), with the A3 & M25 both close to hand, and equidistant are both Heathrow and Gatwick airports.