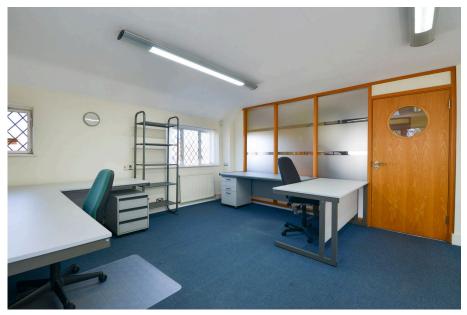

 3.8 miles from Leatherhead
 A3 & M25 both close to hand, and equidistant are both Heathrow and Gatwick

airports

Tax Band: Furnished: Furnished Optional

This self-contained, office space occupies the entire first and second floors of a detached commercial building, accessible via a private ground floor entrance. The premises are in excellent internal condition, featuring bright, spacious rooms in a quiet location that ensures a peaceful working environment. Additional amenities include secure telephone entrance access, an entrance hall, storage cupboard, two W/C's on the ground floor. A private driveway provides parking for multiple vehicles. On the first floor, there are two offices, a meeting room, and a kitchen. The second floor comprises two additional offices. Located in the picturesque village of Effingham, the premises offer a tranquil and secluded environment. Effingham Junction railway station, provides direct access to London Terminals. Leatherhead is approximately 3.8 miles away offering a variety of shops, gyms and restaurants. Heathrow and Gatwick airports are easily accessible as well as the A3/ M25. Each party to bear their own legal costs.