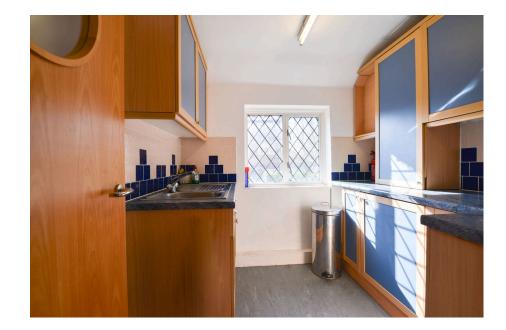

## Guildford Road, Effingham, KT24

£1,375PCM (Deposit: £4,125)

Spacious three storey office
 Bright and light

Meeting room
 Two W/C's

Kitchen
 Parking for multiple cars

Rent £16,500 per annum
 Quiet residential location exclusive

 3.8 miles from Leatherhead
 A3 & M25 both close to hand, and equidistant are both Heathrow and Gatwick

airports

Tax Band: Furnished: Furnished Optional

This self-contained, office space occupies the entire first and second floors of a detached commercial building, accessible via a private ground floor entrance. The premises are in excellent internal condition, featuring bright, spacious rooms in a quiet location that ensures a peaceful working environment. Additional amenities include secure telephone entrance access, an entrance hall, storage cupboard, two W/C's on the ground floor. A private driveway provides parking for multiple vehicles. On the first floor, there are two offices, a meeting room, and a kitchen. The second floor comprises two additional offices. Located in the picturesque village of Effingham, the premises offer a tranquil and secluded environment. Effingham Junction railway station, provides direct access to London Terminals. Leatherhead is approximately 3.8 miles away offering a variety of shops, gyms and restaurants. Heathrow and Gatwick airports are easily accessible as well as the A3/ M25. Each party to bear their own legal costs.