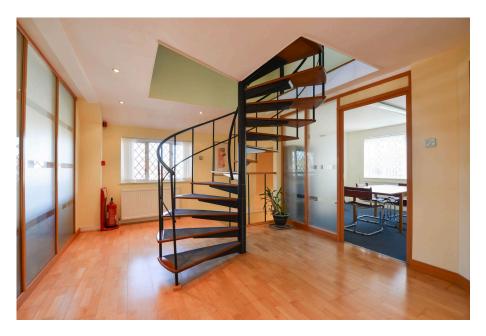

 3.8 miles from Leatherhead
 A3 & M25 both close to hand, and equidistant are both Heathrow and Gatwick

airports

Tax Band: Furnished: Furnished Optional

This self-contained, office space occupies the entire first and second floors of a detached commercial building, accessible via a private ground floor entrance. The premises are in excellent internal condition, featuring bright, spacious rooms in a quiet location that ensures a peaceful working environment. Additional amenities include secure telephone entrance access, an entrance hall, storage cupboard, two W/C's on the ground floor. A private driveway provides parking for multiple vehicles. On the first floor, there are two offices, a meeting room, and a kitchen. The second floor comprises two additional offices. Located in the picturesque village of Effingham, the premises offer a tranquil and secluded environment. Effingham Junction railway station, provides direct access to London Terminals. Leatherhead is approximately 3.8 miles away offering a variety of shops, gyms and restaurants. Heathrow and Gatwick airports are easily accessible as well as the A3/ M25. Each party to bear their own legal costs.