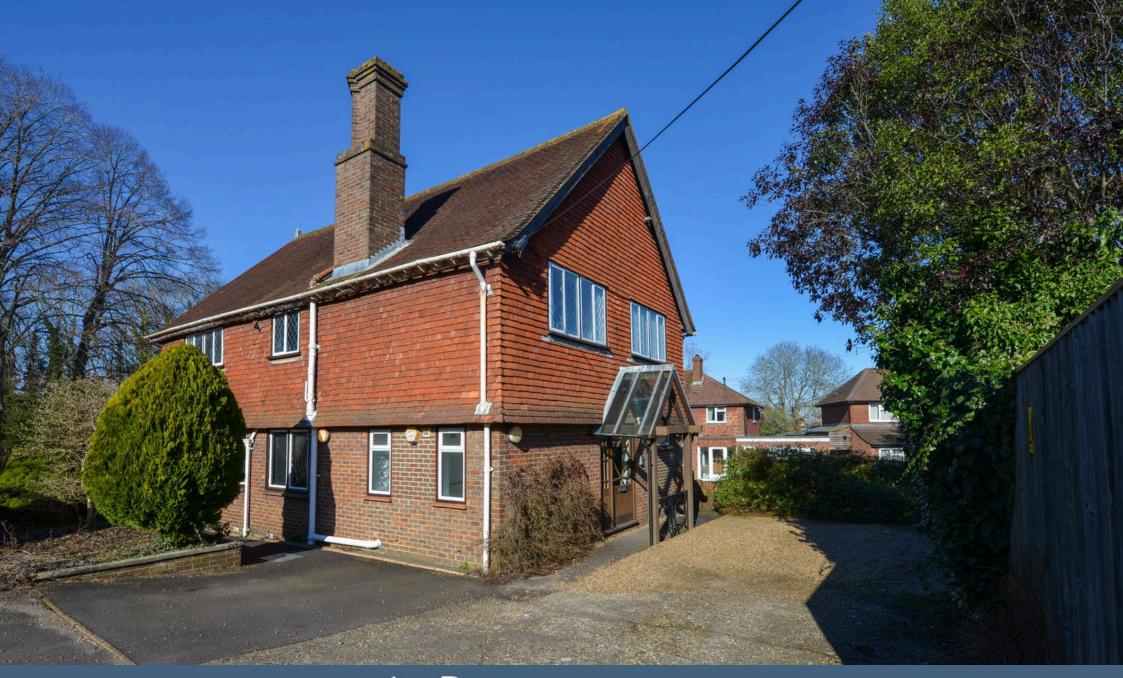

## Guildford Road, Effingham, KT24

£1,375PCM (Deposit: £4,125)

Spacious three storey office
 Bright and light

Meeting room
 Two W/C's

Kitchen
 Parking for multiple cars

Rent £16,500 per annum
 Quiet residential location exclusive

 3.8 miles from Leatherhead
 A3 & M25 both close to hand, and equidistant are both Heathrow and Gatwick

airports

Tax Band: Furnished: Furnished Optional

This self-contained, office space occupies the entire first and second floors of a detached commercial building, accessible via a private ground floor entrance. The premises are in excellent internal condition, featuring bright, spacious rooms in a quiet location that ensures a peaceful working environment. Additional amenities include secure telephone entrance access, an entrance hall, storage cupboard, two W/C's on the ground floor. A private driveway provides parking for multiple vehicles. On the first floor, there are two offices, a meeting room, and a kitchen. The second floor comprises two additional offices. Located in the picturesque village of Effingham, the premises offer a tranquil and secluded environment. Effingham Junction railway station, provides direct access to London Terminals. Leatherhead is approximately 3.8 miles away offering a variety of shops, gyms and restaurants. Heathrow and Gatwick airports are easily accessible as well as the A3/ M25. Each party to bear their own legal costs.