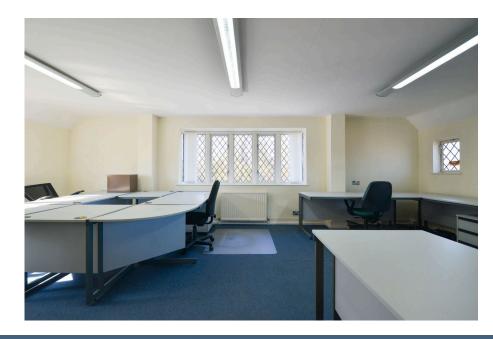

 3.8 miles from Leatherhead
 A3 & M25 both close to hand, and equidistant are both Heathrow and Gatwick

airports

Tax Band: Furnished: Furnished Optional

This self-contained, office space occupies the entire first and second floors of a detached commercial building, accessible via a private ground floor entrance. The premises are in excellent internal condition, featuring bright, spacious rooms in a quiet location that ensures a peaceful working environment. Additional amenities include secure telephone entrance access, an entrance hall, storage cupboard, two W/C's on the ground floor. A private driveway provides parking for multiple vehicles. On the first floor, there are two offices, a meeting room, and a kitchen. The second floor comprises two additional offices. Located in the picturesque village of Effingham, the premises offer a tranquil and secluded environment. Effingham Junction railway station, provides direct access to London Terminals. Leatherhead is approximately 3.8 miles away offering a variety of shops, gyms and restaurants. Heathrow and Gatwick airports are easily accessible as well as the A3/ M25. Each party to bear their own legal costs.