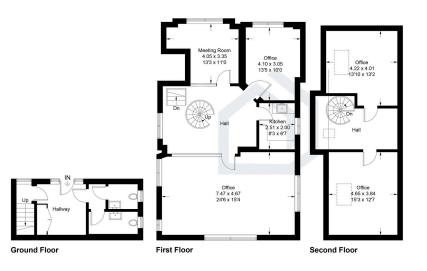

 3.8 miles from Leatherhead
 A3 & M25 both close to hand, and equidistant are both Heathrow and Gatwick

airports

Tax Band: Furnished: Furnished Optional

This self-contained, office space occupies the entire first and second floors of a detached commercial building, accessible via a private ground floor entrance. The premises are in excellent internal condition, featuring bright, spacious rooms in a quiet location that ensures a peaceful working environment. Additional amenities include secure telephone entrance access, an entrance hall, storage cupboard, two W/C's on the ground floor. A private driveway provides parking for multiple vehicles. On the first floor, there are two offices, a meeting room, and a kitchen. The second floor comprises two additional offices. Located in the picturesque village of Effingham, the premises offer a tranquil and secluded environment. Effingham Junction railway station, provides direct access to London Terminals. Leatherhead is approximately 3.8 miles away offering a variety of shops, gyms and restaurants. Heathrow and Gatwick airports are easily accessible as well as the A3/ M25. Each party to bear their own legal costs.