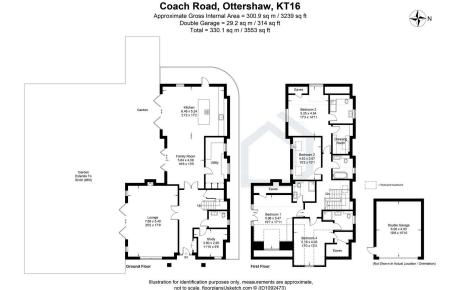

- Stunning specification throughout
- · 4 bedrooms, 4 bathrooms
- Solar PV and electric vehicle charger
- Double electric garage
- Variety of excellent schools nearby

A superbly designed brand new home with gated parking on a quiet private lane close to Ottershaw village. The property comprises 4 bedrooms, 4 bathrooms, double electric garage, family room, lounge, and an open plan kitchen with bi-folding doors leading to a large patio and mature garden. Ottershaw is nestled in an idyllic setting, featuring local shops, restaurants, and a pub. Despite its serene environment, it maintains convenient access to London and the motorway network via Junction 11 of the M25. Train stations at Woking and Weybridge provide fast and direct services to London Waterloo and the house is positioned close to Heathrow and Gatwick airports. Nearby, Foxhills Country Club offers excellent family facilities and boasts three golf courses. The area is also home to a variety of excellent schools, including St George's Junior and Senior, Sir William Perkins, Feltonfleet, Notre Dame, and ACS Cobham International School.