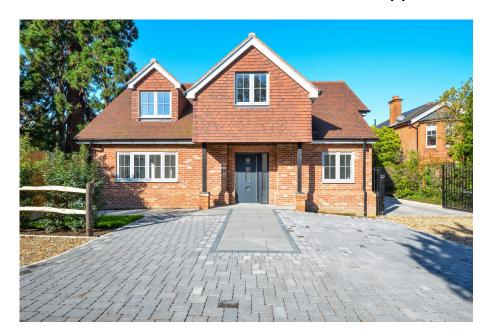

- Stunning specification throughout
- · 4 bedrooms, 4 bathrooms
- Solar PV and electric vehicle charger
- Double electric garage
- Variety of excellent schools nearby

A superbly designed brand new home with gated parking on a quiet private lane close to Ottershaw village. The property comprises 4 bedrooms, 4 bathrooms, double electric garage, family room, lounge, and an open plan kitchen with bi-folding doors leading to a large patio and mature garden. Ottershaw is nestled in an idyllic setting, featuring local shops, restaurants, and a pub. Despite its serene environment, it maintains convenient access to London and the motorway network via Junction 11 of the M25. Train stations at Woking and Weybridge provide fast and direct services to London Waterloo and the house is positioned close to Heathrow and Gatwick airports. Nearby, Foxhills Country Club offers excellent family facilities and boasts three golf courses. The area is also home to a variety of excellent schools, including St George's Junior and Senior, Sir William Perkins, Feltonfleet, Notre Dame, and ACS Cobham International School.