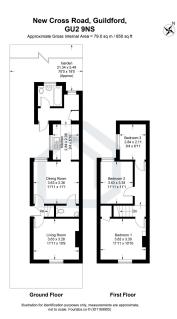

Tax Band: Furnished: Not Specified

Situated in a peaceful no through road, this delightful three bedroom semi-detached Victorian cottage combines period features with modern living.

The ground floor features two spacious reception rooms, a downstairs W/C, open-plan kitchen, utility space, and a bathroom. The property benefits from off-street parking to the front and a large rear garden. Upstairs, you'll find three well-proportioned bedrooms. The spacious master bedroom is filled with natural light, offering a peaceful retreat. The two additional bedrooms are also generous in size. This lovely home is ideally located close to local amenities, including shops, parks, and highly regarded schools. Guildford town centre is just a short drive away, offering a range of shops, restaurants, and entertainment options. For commuters, the property provides easy access to the A3, A31, and M25, ensuring a quick and efficient connection to London and beyond.