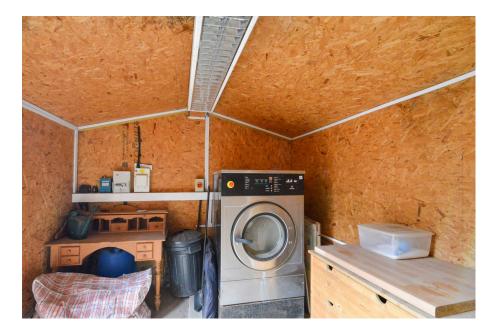

The property features an open-plan reception area, a private bedroom with an en-suite shower room, and a generous built-in cupboard for storage. Additional shared amenities include a washroom equipped with a washing machine and tumble dryer, off-street parking, and access to a lovely shared garden.