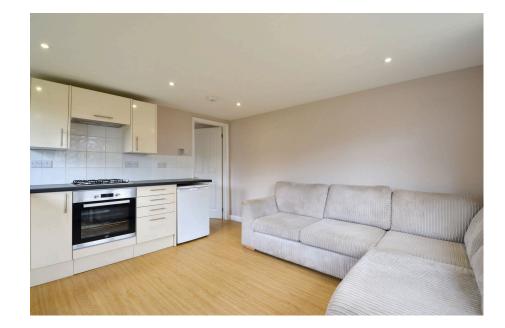

The property features an open-plan reception area, a private bedroom with an en-suite shower room, and a generous built-in cupboard for storage. Additional shared amenities include a washroom equipped with a washing machine and tumble dryer, off-street parking, and access to a lovely shared garden.