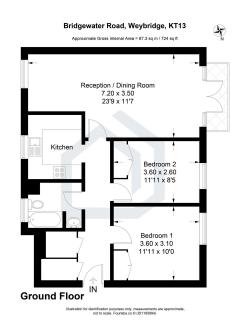

## Bridgewater Road, Weybridge, KT13

£1,600PCM (Deposit: £1,846)

Newly refurbished apartment
 Garage

Two double bedrooms
 Residents off-street parking

Built in wardobes
 Double reception room

Private patio balcony
 Communal gardens

Moments from Weybridge
 Easy access to A3,M25 train station

**₽**2 **₽**1 **₽**1

Tax Band: D Furnished: Unfurnished

A fully refurbished bright and spacious two double bedroom ground floor apartment with garage and residents parking. The property comprises an entrance hall with two cupboards, two double bedrooms (both with built in storage), modern kitchen and bathroom and a large dual aspect double reception room with balcony doors to a patio. Outside there is a large communal garden, residents off street parking and a garage. Bridgewater Road is on the slopes of St George's Hill within half a mile of the shops and restaurants on the Queens Road. Transport links are excellent in this area. Weybridge mainline station has a regular service to London Waterloo in 28 minutes and the M25 (Junc. 10) is 3 miles away giving access to the motorway network. Central London is 21 miles and accessed via the A3 (2.5 miles) and Heathrow airport (13 miles) and Gatwick airport (21 miles) are in easy reach.