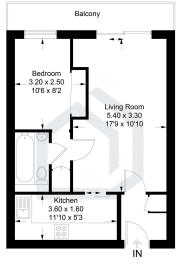

La 1 🖳 1 🚘 1

Eastgate Gardens, Guildford, GU1 4AY Approximate Gross Internal Area = 41.9 sq m / 451 sq ft

Illustration for identification purposes only, measurements are app not to scale. Fourlabs.co @ (ID1189641)