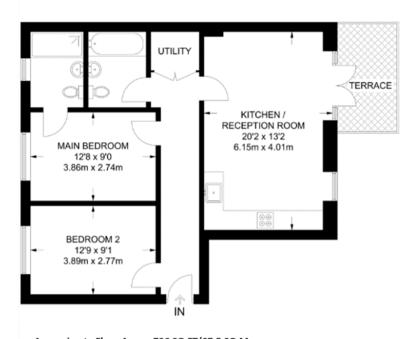

Earhart Apartments, Hawker Drive, Addlestone, KT15 2GW

Approximate Floor Area = 726 SQ FT/67.5 SQ M