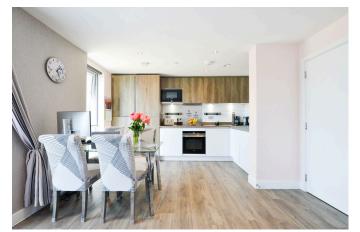

## Hawker Drive, Addlestone, KT15

Offers Over £328.300

CHAIN FREE modern two bedroom apartment offering a private balcony, allocated parking and a lovely new finish.

As a new build apartment it boasts an incredibly modern kitchen with integrated appliances and hard wood floors. Natural light floods the lounge through full-length windows, creating a large bright living space. The private balcony is perfect for relaxation and entertaining with a peaceful view.