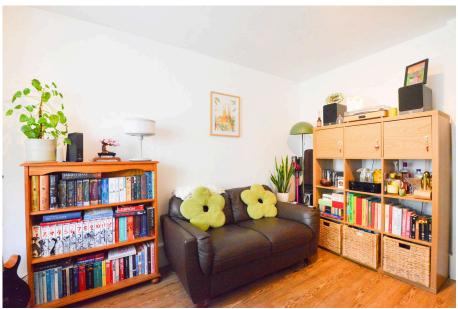

With its own private entrance, the property features a bright living room with bay window and wood-effect flooring, a modern kitchen with integrated appliances, and a spacious double bedroom overlooking communal gardens. The stylish shower room includes a large cubicle, vanity unit, storage, and WC.