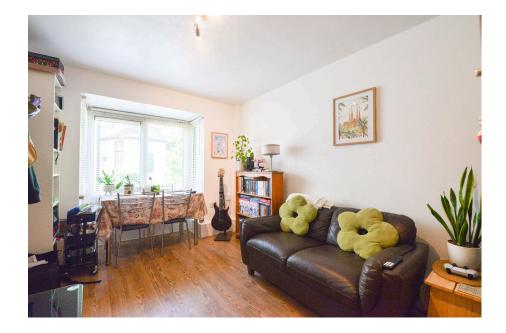

With its own private entrance, the property features a bright living room with bay window and wood-effect flooring, a modern kitchen with integrated appliances, and a spacious double bedroom overlooking communal gardens. The stylish shower room includes a large cubicle, vanity unit, storage, and WC.