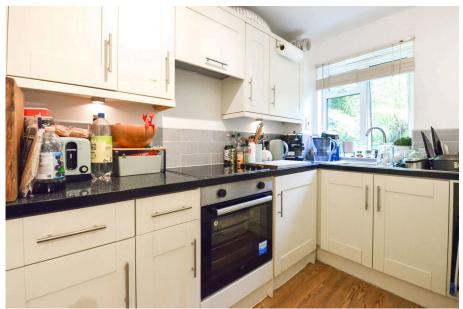

Large Kitchen

- · Modern Shower Room
- Moments from the High Street and London Road Station
- Easy access to A3/A25/A31/ M25

Tax Band: A Furnished: Part Furnished

A beautifully presented ground floor apartment ideally located just moments from London Road Station and Guildford High Street.

With its own private entrance, the property features a bright living room with bay window and wood-effect flooring, a modern kitchen with integrated appliances, and a spacious double bedroom overlooking communal gardens. The stylish shower room includes a large cubicle, vanity unit, storage, and WC.