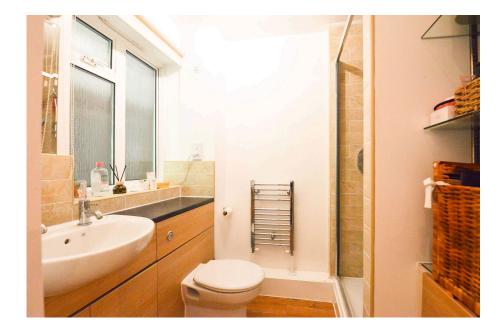

With its own private entrance, the property features a bright living room with bay window and wood-effect flooring, a modern kitchen with integrated appliances, and a spacious double bedroom overlooking communal gardens. The stylish shower room includes a large cubicle, vanity unit, storage, and WC.