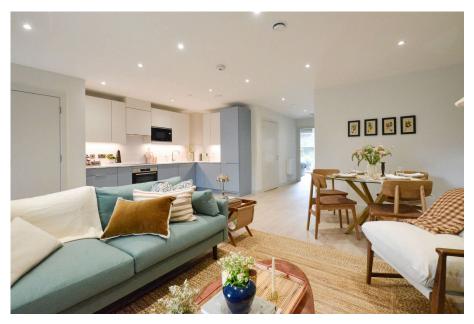

**₽**2 **₽**2 **₽**1

Tax Band: E Furnished: Furnished

Modern Living at The Oakgate, Leatherhead

This stylish apartment at The Oakgate features an open-plan kitchen, lounge, and dining area with integrated Bosch appliances, built-in storage, and a washer-dryer tucked into a utility cupboard. Bedrooms include fitted wardrobes, drawers, and nightstands, all finished in calming, earthy tones to reflect the rural surroundings.

Wi-Fi is included and ready to go from move-in. Residents enjoy access to co-working spaces, a gym, lounges, and on-site support six days a week, with added security after hours.

Located just a 10-minute walk from Leatherhead Station, The Oakgate offers quick links to London and easy access to the countryside, including scenic Box Hill. Perfect for those wanting the best of both worlds.