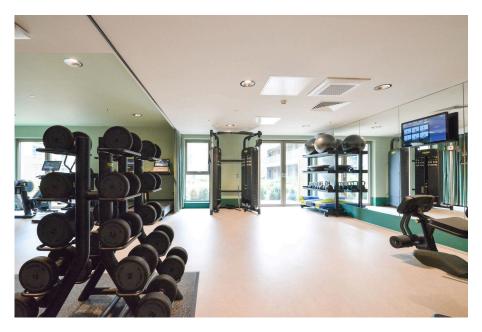

## Laurel House, Randalls Way, Leatherhead

From £1,950PCM (Deposit: £2,306)

 Large two bedroom flat with
Fully furnished balcony/terrace

• Free, secure bike storage

Pet friendly

Wi-Fi included

 Communal gym, work space and courtyard gardens

Wi-Fi is included and ready to go from move-in. Residents enjoy access to co-working spaces, a gym, lounges, and on-site support six days a week, with added security after hours.

Located just a 10-minute walk from Leatherhead Station, The Oakgate offers quick links to London and easy access to the countryside, including scenic Box Hill. Perfect for those wanting the best of both worlds.