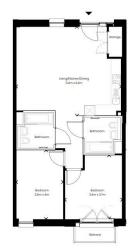

Band: E Furnished: Furnished

Modern Living at The Oakgate, Leatherhead

This stylish apartment at The Oakgate features an open-plan kitchen, lounge, and dining area with integrated Bosch appliances, built-in storage, and a washer-dryer tucked into a utility cupboard. Bedrooms include fitted wardrobes, drawers, and nightstands, all finished in calming, earthy tones to reflect the rural surroundings.

Wi-Fi is included and ready to go from move-in. Residents enjoy access to co-working spaces, a gym, lounges, and on-site support six days a week, with added security after hours.

Located just a 10-minute walk from Leatherhead Station, The Oakgate offers quick links to London and easy access to the countryside, including scenic Box Hill. Perfect for those wanting the best of both worlds.







2 Bed - Type 2.03A **getliving** 

## **Apartment 196**

Chestnut House 2 Bedroom Apartment First Floor 70.0 sqm / 754 sq ft

Floor Locator



stated. Whilst every care has been taken in the preparation of this plan, blease check all dimensions, shapes and compass bearings before making





If your property is on the market with another agent, please check your terms of business to avoid paying two commissions. PACEY WINGENT DICKSON PROPERTY PARTNERSHIP LTD. Registered Office, Station House, Station Approach, East Horsley, KT24 6QX. Registration No. 15446136 (England).



Helping the perfect property find you... ...time is precious. Let's not waste it!