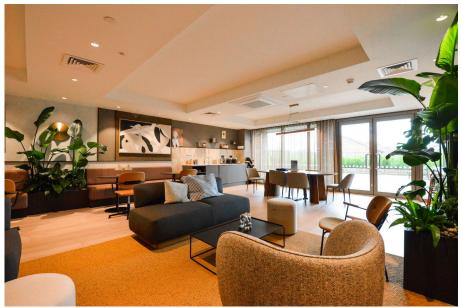

## Laurel House, Randalls Way, Leatherhead

From £1,950PCM (Deposit: £2,306)

 Large two bedroom flat with
Fully furnished balcony/terrace

• Free, secure bike storage

Pet friendly

Wi-Fi included

 Communal gym, work space and courtyard gardens

**₽**2 **₽**2 **₽**1

Tax Band: E Furnished: Furnished

Modern Living at The Oakgate, Leatherhead

This stylish apartment at The Oakgate features an open-plan kitchen, lounge, and dining area with integrated Bosch appliances, built-in storage, and a washer-dryer tucked into a utility cupboard. Bedrooms include fitted wardrobes, drawers, and nightstands, all finished in calming, earthy tones to reflect the rural surroundings.

Wi-Fi is included and ready to go from move-in. Residents enjoy access to co-working spaces, a gym, lounges, and on-site support six days a week, with added security after hours.

Located just a 10-minute walk from Leatherhead Station, The Oakgate offers quick links to London and easy access to the countryside, including scenic Box Hill. Perfect for those wanting the best of both worlds.