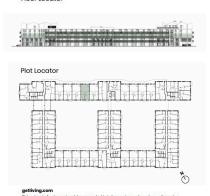

## **Apartment 196**

Chestnut House 2 Bedroom Apartment First Floor 70.0 sqm / 754 sq ft

Floor Locator

stated. Whilst every care has been taken in the preparation of this plan, blease check all dimensions, shapes and compass bearings before making