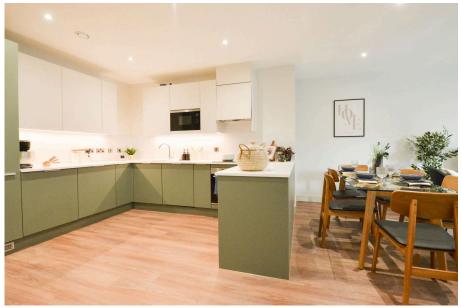

**▶**3 **▶**2 **►**1

Tax Band: Furnished: Furnished

Modern Living at The Oakgate, Leatherhead

This stylish apartment at The Oakgate features an open-plan kitchen, lounge, and dining area with integrated Bosch appliances, built-in storage, and a washer-dryer tucked into a utility cupboard. Bedrooms include fitted wardrobes, drawers, and nightstands, all finished in calming, earthy tones to reflect the rural surroundings.