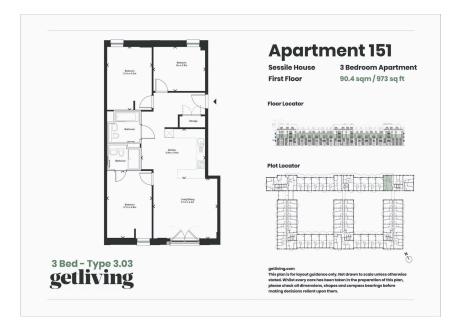

**▶**3 **▶**2 **►**1

Tax Band: Furnished: Furnished

Modern Living at The Oakgate, Leatherhead

This stylish apartment at The Oakgate features an open-plan kitchen, lounge, and dining area with integrated Bosch appliances, built-in storage, and a washer-dryer tucked into a utility cupboard. Bedrooms include fitted wardrobes, drawers, and nightstands, all finished in calming, earthy tones to reflect the rural surroundings.