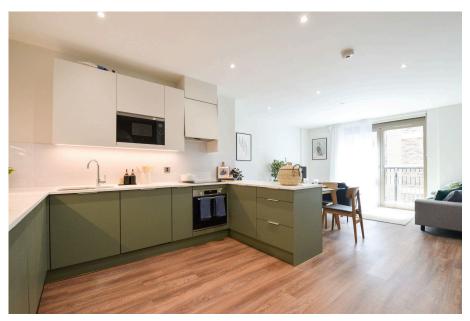

**▶**3 **▶**2 **►**1

Tax Band: Furnished: Furnished

Modern Living at The Oakgate, Leatherhead

This stylish apartment at The Oakgate features an open-plan kitchen, lounge, and dining area with integrated Bosch appliances, built-in storage, and a washer-dryer tucked into a utility cupboard. Bedrooms include fitted wardrobes, drawers, and nightstands, all finished in calming, earthy tones to reflect the rural surroundings.