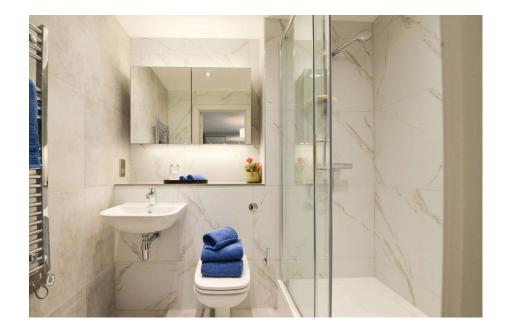

**▶**3 **▶**2 **►**1

Tax Band: Furnished: Furnished

Modern Living at The Oakgate, Leatherhead

This stylish apartment at The Oakgate features an open-plan kitchen, lounge, and dining area with integrated Bosch appliances, built-in storage, and a washer-dryer tucked into a utility cupboard. Bedrooms include fitted wardrobes, drawers, and nightstands, all finished in calming, earthy tones to reflect the rural surroundings.