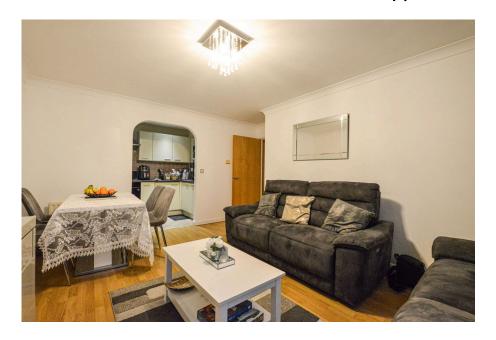

 Close to Leatherhead town centre and main line station · Large open plan kitchenliving space

• EPC energy rating C (79)

Hard flooring throughout

\*\*VIRTUAL TOUR\*\* This contemporary, purpose-built ground floor apartment is ideally located near Leatherhead train station, the town center, and local business parks. Stylishly presented throughout, the property features an open-plan lounge and kitchen area, with patio doors that lead directly to a private patio. The layout includes a master bedroom with an ensuite shower room, a second double bedroom, and an additional bathroom. The apartment also offers an allocated parking space, extra visitor parking and a secure telephone entry system. The property is also an excellent investment opportunity, it is estimated to rent for approximately £1,500 per month.