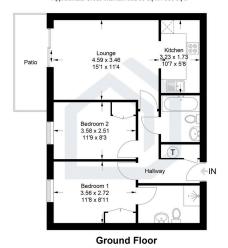

## Buffers Lane, Leatherhead, KT22

Approximate Gross Internal Area 59 sq m / 635 sq ft

Illustration for identification purposes only, measurements are approximate

INDEPENDENT PROPERTY AGENTS

If your property is on the market with another agent, please check your terms of business to avoid paying two commissions. PACEY WINGENT DICKSON PROPERTY PARTNERSHIP LTD. Registered Office, Station House, Station Approach, East Horsley, KT24 6QX. Registration No. 15446136 (England).