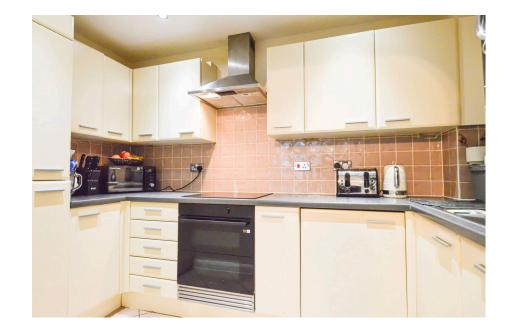

 Close to Leatherhead town centre and main line station · Large open plan kitchenliving space

• EPC energy rating C (79)

Hard flooring throughout

\*\*VIRTUAL TOUR\*\* This contemporary, purpose-built ground floor apartment is ideally located near Leatherhead train station, the town center, and local business parks. Stylishly presented throughout, the property features an open-plan lounge and kitchen area, with patio doors that lead directly to a private patio. The layout includes a master bedroom with an ensuite shower room, a second double bedroom, and an additional bathroom. The apartment also offers an allocated parking space, extra visitor parking and a secure telephone entry system. The property is also an excellent investment opportunity, it is estimated to rent for approximately £1,500 per month.