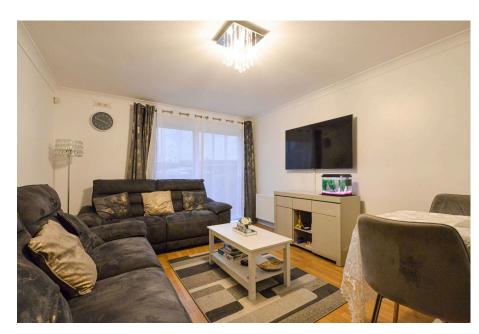

 Close to Leatherhead town centre and main line station · Large open plan kitchenliving space

• EPC energy rating C (79)

Hard flooring throughout

\*\*VIRTUAL TOUR\*\* This contemporary, purpose-built ground floor apartment is ideally located near Leatherhead train station, the town center, and local business parks. Stylishly presented throughout, the property features an open-plan lounge and kitchen area, with patio doors that lead directly to a private patio. The layout includes a master bedroom with an ensuite shower room, a second double bedroom, and an additional bathroom. The apartment also offers an allocated parking space, extra visitor parking and a secure telephone entry system. The property is also an excellent investment opportunity, it is estimated to rent for approximately £1,500 per month.