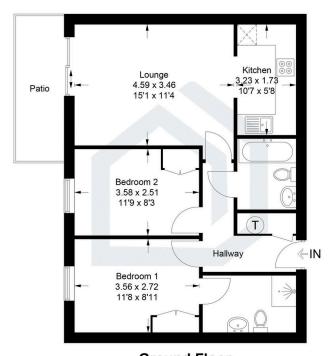

#### **Buffers Lane, Leatherhead, KT22**

Approximate Gross Internal Area 59 sq m / 635 sq ft

#### **Ground Floor**

Illustration for identification purposes only, measurements are approximate, not to scale. floorplansUsketch.com © (ID1145919)