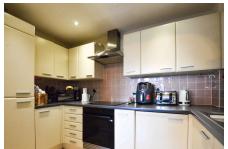

## Buffers Lane, Leatherhead, KT22

Offers Over £270,000

\*\*VIRTUAL TOUR\*\* This contemporary, purpose-built ground floor apartment is ideally located near Leatherhead train station, the town center, and local business parks. Stylishly presented throughout, the property features an open-plan lounge and kitchen area, with patio doors that lead directly to a private patio. The layout includes a master bedroom with an ensuite shower room, a second double bedroom, and an additional bathroom.

### **Key Features**

- VIRTUAL TOUR AVAILABLE
- Two bedrooms
- · Allocated parking
- Close to Leatherhead town centre and main line station
- EPC energy rating C (79)

- · Ground floor apartment
- Two bathrooms
- · Direct access to private patio area
- · Large open plan kitchen-living space
- · Hard flooring throughout