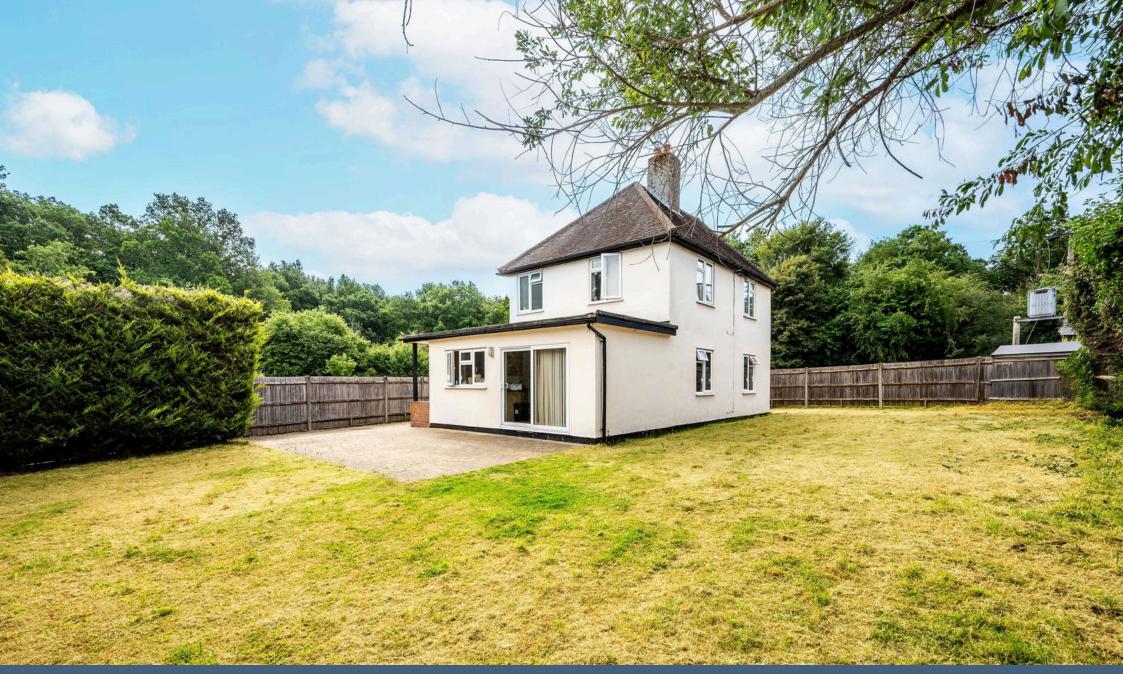

## Pound Lane, Guildford, GU3

£2,500PCM (Deposit: £2,884)

Detached
 Four Double Bedrooms

Three Bathrooms
 Garden

Patio
 Off-Street Parking

Gas Central Heating
 Village Location

Moments from Guildford
 Easy access to A3/A31/M25

Tax Band: Furnished: Not Specified

Detached Four-Bedroom Home in Wood Street Village – Moments from Guildford

Tucked away at the end of a quiet no-through-road in soughtafter Wood Street Village, this spacious four-bedroom detached home offers privacy, generous living space, and excellent access to Guildford, the A3, A31, and M25.

The property boasts four double bedrooms, three family bathrooms, and a well-equipped open-plan kitchen/living area with hob, oven, washing machine, and fridge freezer.

A large, private wraparound garden with a patio off the kitchen provides ideal space for outdoor living and entertaining. Additional benefits include ample off-street parking and the exclusivity of a detached home in a peaceful village setting.