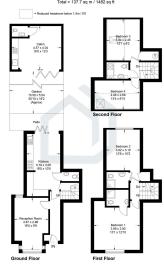

## Woking Road, Guildford, GU1 Approximate Gross Internal Area = 119.1 sq m / 1282 sq ft Cabin = 18.6 sq m / 200 sq ft

If your property is on the market with another agent, please check your terms of business to avoid paying two commissions. PACEY WINGENT DICKSON PROPERTY PARTNERSHIP LTD. Registered Office, Station House, Station Approach, East Horsley, KT24 6QX. Registration No. 15446136 (England).