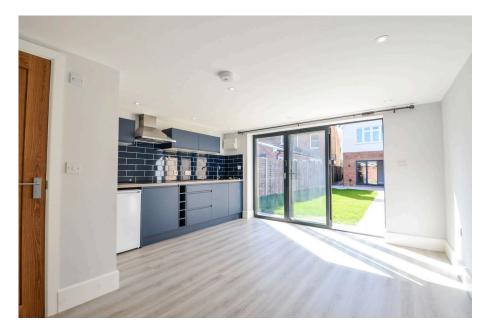

The home features spacious bedrooms, including two with ensuites, a downstairs W/C, and underfloor heating on the ground floor. An open-plan living area opens via bi-fold doors to a landscaped garden, ideal for entertaining.

A standout feature is the large outdoor cabin with its own kitchen, W/C, and bi-fold doors - perfect as a home office, studio, or guest space. Just moments from the River Wey and local amenities, this property offers the ideal blend of comfort, convenience, and style.