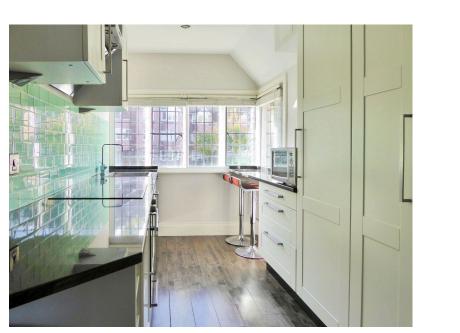

The bright open-plan living space features a sleek kitchen with integrated appliances, a breakfast bar, and large windows. There's also a utility room and a smart bathroom with underfloor heating. Both bedrooms are well-sized, and off-street parking is included.