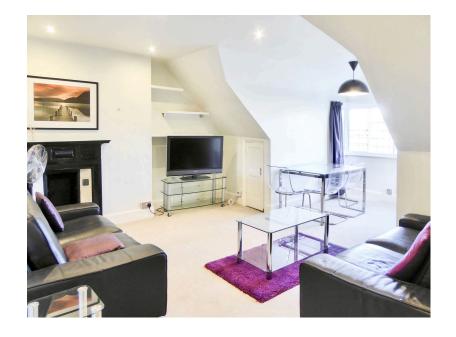

The bright open-plan living space features a sleek kitchen with integrated appliances, a breakfast bar, and large windows. There's also a utility room and a smart bathroom with underfloor heating. Both bedrooms are well-sized, and off-street parking is included.