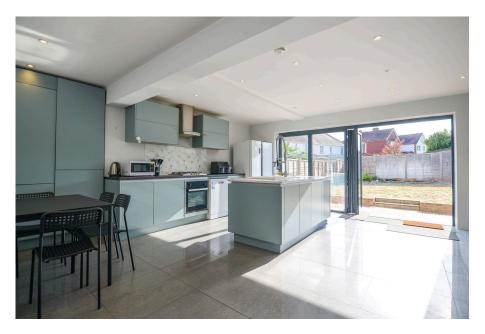

- Two bathrooms (one ensuite)
- Large open plan kitchenliving space
- Easy access to A3/A31/M25
- EPC Rating = C

Tax Band: C Furnished: Unfurnished

A beautifully finished three-bedroom house, offering a spacious, contemporary kitchen with dining area that opens through bifolding doors onto a patio overlooking garden. The ground floor also features a large separate reception room (or 4th bedroom) and a convenient downstairs W/C. Upstairs, you'll find three further double bedrooms, including a master with ensuite, plus a modern family bathroom.