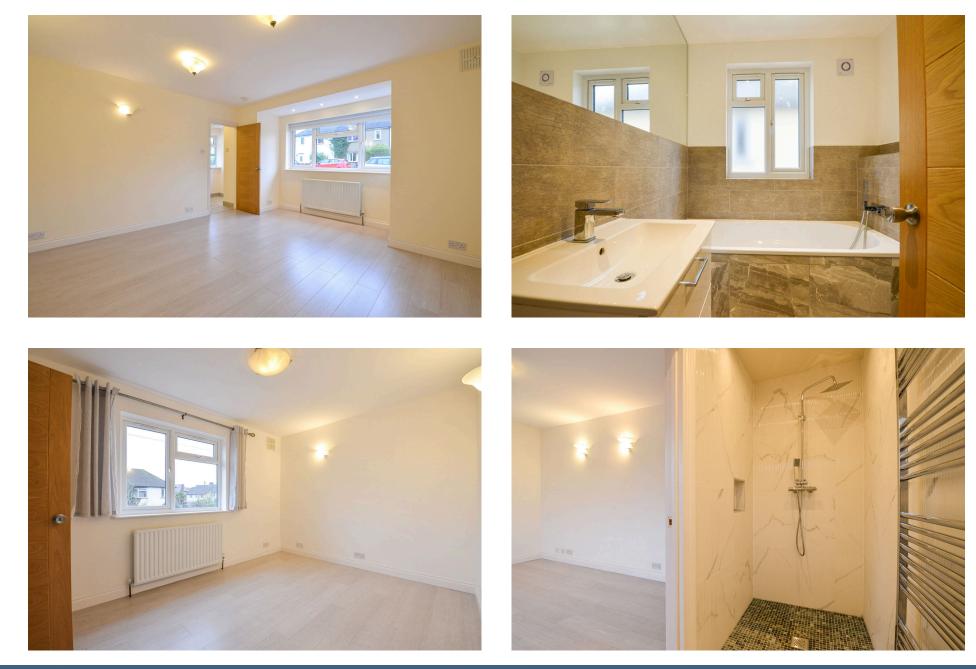

- Two bathrooms (one ensuite)
- Large open plan kitchenliving space
- Easy access to A3/A31/M25
- EPC Rating = C

Tax Band: C Furnished: Unfurnished

A beautifully finished three-bedroom house, offering a spacious, contemporary kitchen with dining area that opens through bifolding doors onto a patio overlooking garden. The ground floor also features a large separate reception room (or 4th bedroom) and a convenient downstairs W/C. Upstairs, you'll find three further double bedrooms, including a master with ensuite, plus a modern family bathroom.