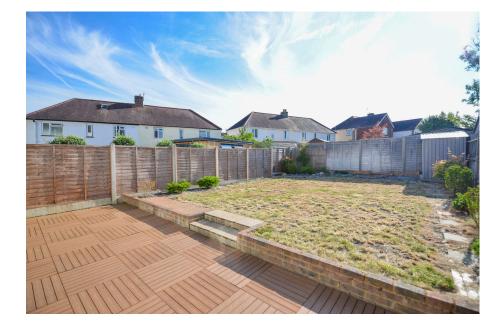

- Two bathrooms (one ensuite)
- Large open plan kitchenliving space
- Easy access to A3/A31/M25
- EPC Rating = C

Tax Band: C Furnished: Unfurnished

A beautifully finished three-bedroom house, offering a spacious, contemporary kitchen with dining area that opens through bifolding doors onto a patio overlooking garden. The ground floor also features a large separate reception room (or 4th bedroom) and a convenient downstairs W/C. Upstairs, you'll find three further double bedrooms, including a master with ensuite, plus a modern family bathroom.

The accommodation is generous and flexible, with wellproportioned rooms throughout, all finished to a high standard. Externally, the property benefits from a driveway with ample parking and a private rear garden, featuring a patio area perfect for outdoor entertaining. Ideally located, the property is close to local amenities and excellent schools, including Rydes Hill Prep and St Joseph's Catholic Primary School. Guildford town centre, with its shops, restaurants, bars, and entertainment, is just a short distance away.