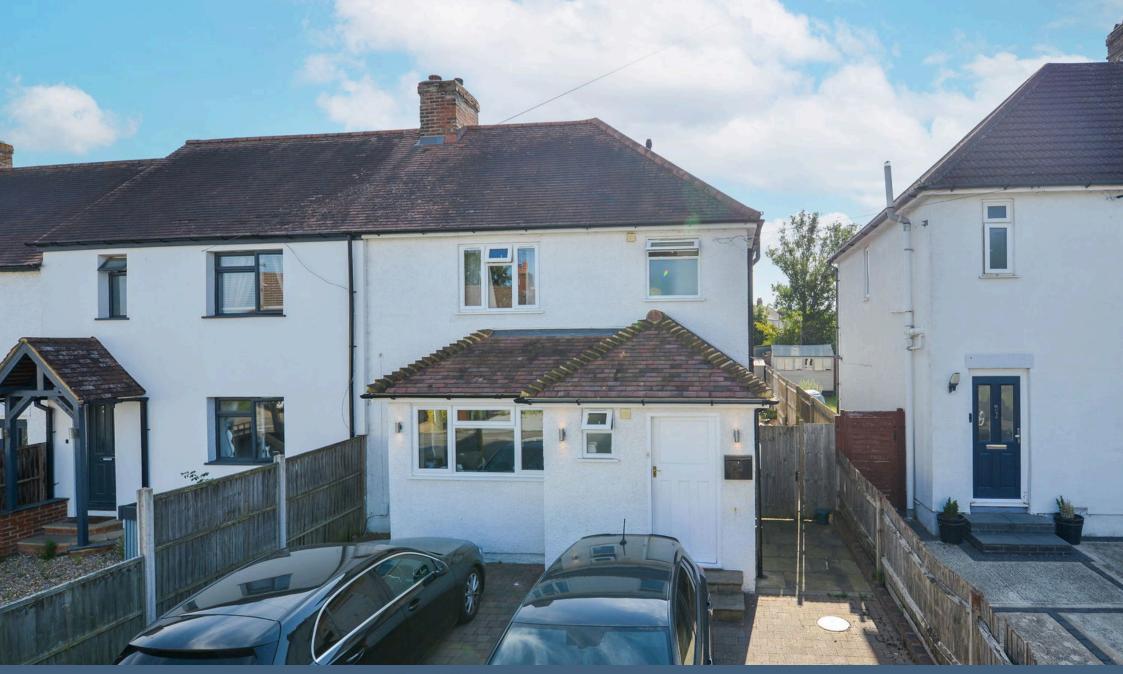

## Gloucester Road, Guildford, GU2 £3,000PCM (Deposit: £3,461)

l 🖳 3 🚰 2 🚍 2

- Three double bedrooms
  Off-street parking
- Bi folding doors leading to patio and garden
- Underfloor heating downstairs
- Open to pets
- Popular Rydes Hill area of Guildford

- Two bathrooms (one ensuite)
- Large open plan kitchenliving space
- Easy access to A3/A31/M25
- EPC Rating = C

Tax Band: C Furnished: Unfurnished

A beautifully finished three-bedroom house, offering a spacious, contemporary kitchen with dining area that opens through bifolding doors onto a patio overlooking garden. The ground floor also features a large separate reception room (or 4th bedroom) and a convenient downstairs W/C. Upstairs, you'll find three further double bedrooms, including a master with ensuite, plus a modern family bathroom.

The accommodation is generous and flexible, with wellproportioned rooms throughout, all finished to a high standard. Externally, the property benefits from a driveway with ample parking and a private rear garden, featuring a patio area perfect for outdoor entertaining. Ideally located, the property is close to local amenities and excellent schools, including Rydes Hill Prep and St Joseph's Catholic Primary School. Guildford town centre, with its shops, restaurants, bars, and entertainment, is just a short distance away.