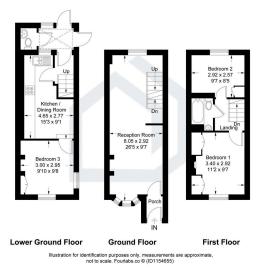

The accommodation is arranged over three floors and includes a spacious reception room, dining area, fitted kitchen, downstairs W/C, three bedrooms, family bathroom, and a boarded loft. Externally, the property boasts a private, lowmaintenance rear garden with a brick storage shed and permit parking to the front.