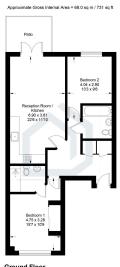

## Parkfield House, Guildford, GU1 1TS

lustration for identification purposes only, measurements are approxima

|                                             | Current | Potentia |
|---------------------------------------------|---------|----------|
| Very energy efficient - lower running costs |         |          |
| (92 plus) A                                 |         |          |
| (81-91) <b>B</b>                            |         |          |
| (69-80) C                                   | 1_      | _        |
| (55-68)                                     | 67      | 68       |
| (39-54)                                     |         |          |
| (21-38)                                     |         |          |
| (1-20)                                      |         |          |
| Not energy efficient - higher running costs |         |          |