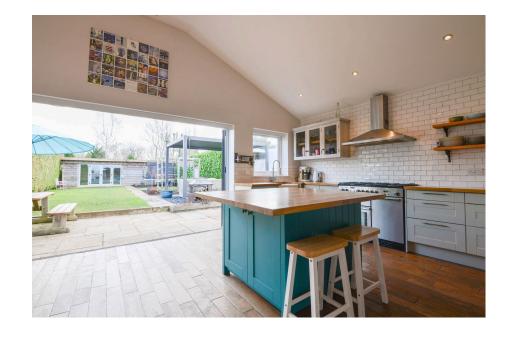

EV charging point

Solar Panels

Utility room

Large attic space

This spacious five-bedroom, three-bathroom detached home boasts a wealth of features, including a vaulted ceiling in the kitchen-diner, a landscaped garden, and a large driveway with EV charging point. The ground floor offers multiple reception rooms: a snug, library, and keeping room. There's also a bedroom/playroom, a smart larder, and a bathroom. The extension at the rear features a large kitchen-diner with vaulted ceilings and a spacious utility room, with bi-folding doors opening onto the beautiful garden and large rear cabin. Upstairs, you'll find four generous bedrooms and two bathrooms. The attic provides an impressive high-ceilinged space. Located in Burpham, the property is just 2 miles from Guildford Town Centre. It's close to local shops, Sainsbury's, and several schools, including George Abbot, St. Peters and Burpham Primary. The A3 junction offers quick access to London, and Guildford and Woking stations are a short drive away.