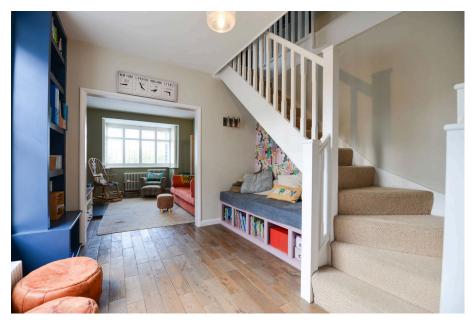

EV charging point

Solar Panels

Utility room

Large attic space

This spacious five-bedroom, three-bathroom detached home boasts a wealth of features, including a vaulted ceiling in the kitchen-diner, a landscaped garden, and a large driveway with EV charging point. The ground floor offers multiple reception rooms: a snug, library, and keeping room. There's also a bedroom/playroom, a smart larder, and a bathroom. The extension at the rear features a large kitchen-diner with vaulted ceilings and a spacious utility room, with bi-folding doors opening onto the beautiful garden and large rear cabin. Upstairs, you'll find four generous bedrooms and two bathrooms. The attic provides an impressive high-ceilinged space. Located in Burpham, the property is just 2 miles from Guildford Town Centre. It's close to local shops, Sainsbury's, and several schools, including George Abbot, St. Peters and Burpham Primary. The A3 junction offers quick access to London, and Guildford and Woking stations are a short drive away.