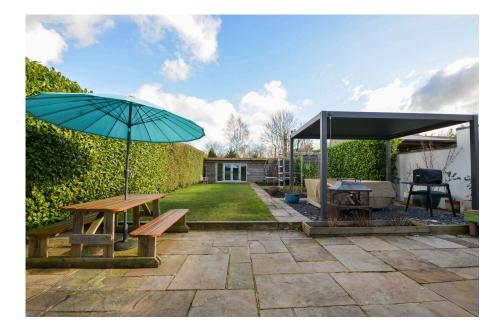

EV charging point

Solar Panels

Utility room

Large attic space

This spacious five-bedroom, three-bathroom detached home boasts a wealth of features, including a vaulted ceiling in the kitchen-diner, a landscaped garden, and a large driveway with EV charging point. The ground floor offers multiple reception rooms: a snug, library, and keeping room. There's also a bedroom/playroom, a smart larder, and a bathroom. The extension at the rear features a large kitchen-diner with vaulted ceilings and a spacious utility room, with bi-folding doors opening onto the beautiful garden and large rear cabin. Upstairs, you'll find four generous bedrooms and two bathrooms. The attic provides an impressive high-ceilinged space. Located in Burpham, the property is just 2 miles from Guildford Town Centre. It's close to local shops, Sainsbury's, and several schools, including George Abbot, St. Peters and Burpham Primary. The A3 junction offers quick access to London, and Guildford and Woking stations are a short drive away.