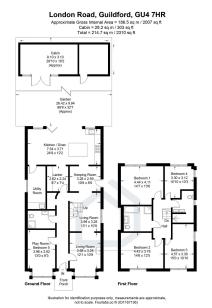

EV charging point

Solar Panels

Utility room

Large attic space

This spacious five-bedroom, three-bathroom detached home boasts a wealth of features, including a vaulted ceiling in the kitchen-diner, a landscaped garden, and a large driveway with EV charging point. The ground floor offers multiple reception rooms: a snug, library, and keeping room. There's also a bedroom/playroom, a smart larder, and a bathroom. The extension at the rear features a large kitchen-diner with vaulted ceilings and a spacious utility room, with bi-folding doors opening onto the beautiful garden and large rear cabin. Upstairs, you'll find four generous bedrooms and two bathrooms. The attic provides an impressive high-ceilinged space. Located in Burpham, the property is just 2 miles from Guildford Town Centre. It's close to local shops, Sainsbury's, and several schools, including George Abbot, St. Peters and Burpham Primary. The A3 junction offers quick access to London, and Guildford and Woking stations are a short drive away.