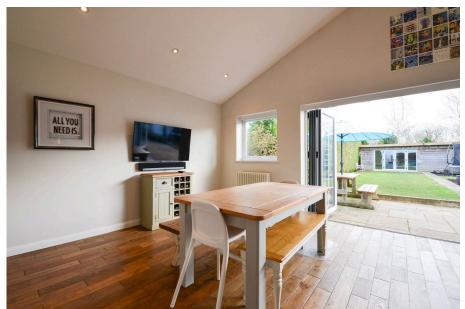

EV charging point

Solar Panels

Utility room

Large attic space

This spacious five-bedroom, three-bathroom detached home boasts a wealth of features, including a vaulted ceiling in the kitchen-diner, a landscaped garden, and a large driveway with EV charging point. The ground floor offers multiple reception rooms: a snug, library, and keeping room. There's also a bedroom/playroom, a smart larder, and a bathroom. The extension at the rear features a large kitchen-diner with vaulted ceilings and a spacious utility room, with bi-folding doors opening onto the beautiful garden and large rear cabin. Upstairs, you'll find four generous bedrooms and two bathrooms. The attic provides an impressive high-ceilinged space. Located in Burpham, the property is just 2 miles from Guildford Town Centre. It's close to local shops, Sainsbury's, and several schools, including George Abbot, St. Peters and Burpham Primary. The A3 junction offers quick access to London, and Guildford and Woking stations are a short drive away.