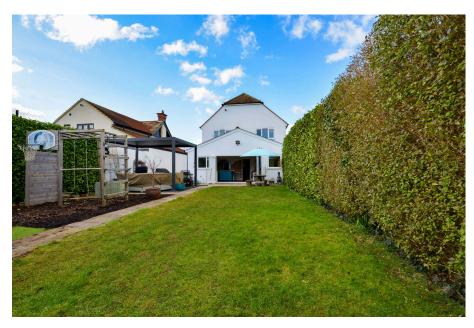

EV charging point

Solar Panels

Utility room

Large attic space

This spacious five-bedroom, three-bathroom detached home boasts a wealth of features, including a vaulted ceiling in the kitchen-diner, a landscaped garden, and a large driveway with EV charging point. The ground floor offers multiple reception rooms: a snug, library, and keeping room. There's also a bedroom/playroom, a smart larder, and a bathroom. The extension at the rear features a large kitchen-diner with vaulted ceilings and a spacious utility room, with bi-folding doors opening onto the beautiful garden and large rear cabin. Upstairs, you'll find four generous bedrooms and two bathrooms. The attic provides an impressive high-ceilinged space. Located in Burpham, the property is just 2 miles from Guildford Town Centre. It's close to local shops, Sainsbury's, and several schools, including George Abbot, St. Peters and Burpham Primary. The A3 junction offers quick access to London, and Guildford and Woking stations are a short drive away.