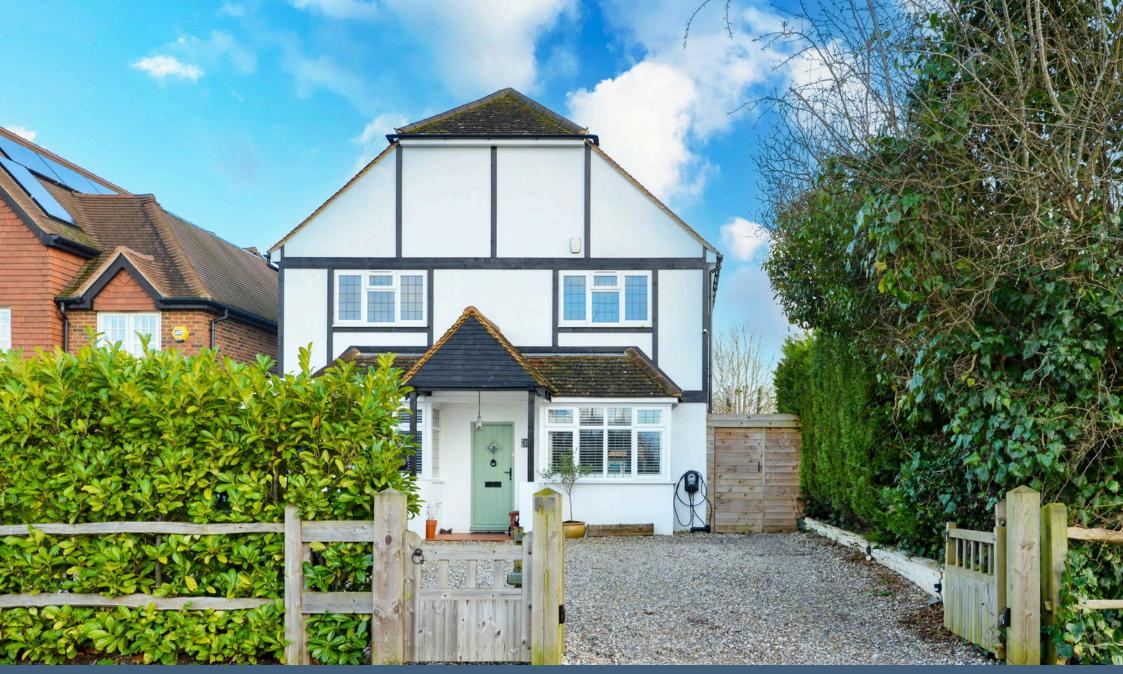

## London Road, Guildford, GU4

## Guide Price £1,250,000

- Five bedroom detached house
- Three bathrooms
- Vaulted ceiling kitchen/diner
  Catchment area for George extension
  - Abbot
- · Landscaped garden with cabin
- Gated driveway

EV charging point

Solar Panels

Utility room

Large attic space

This spacious five-bedroom, three-bathroom detached home boasts a wealth of features, including a vaulted ceiling in the kitchen-diner, a landscaped garden, and a large driveway with EV charging point. The ground floor offers multiple reception rooms: a snug, library, and keeping room. There's also a bedroom/playroom, a smart larder, and a bathroom. The extension at the rear features a large kitchen-diner with vaulted ceilings and a spacious utility room, with bi-folding doors opening onto the beautiful garden and large rear cabin. Upstairs, you'll find four generous bedrooms and two bathrooms. The attic provides an impressive high-ceilinged space. Located in Burpham, the property is just 2 miles from Guildford Town Centre. It's close to local shops, Sainsbury's, and several schools, including George Abbot, St. Peters and Burpham Primary. The A3 junction offers quick access to London, and Guildford and Woking stations are a short drive away.